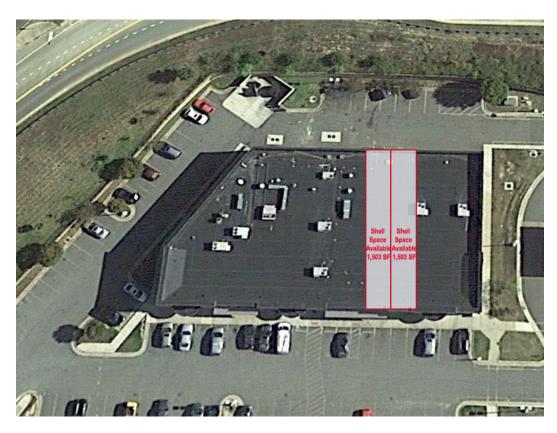

## **Property Features**

- 3,006 total SF available
- · Two vanilla shells at 1,503 SF each, can be combined
- · HVAC and one bath (AOA) in each space
- Easy access with excellent visibility at the intersection of Route 1 and Route 17
- · Prominent monument signage
- Located in a major shopping district at Cosner's Corner

| Specifications |                              |                      |  |
|----------------|------------------------------|----------------------|--|
| Available SF   | Suite 10143:<br>Suite 10147: | 1,503 SF<br>1,503 SF |  |
| Lease Rate     | \$16.50 PSF NNN              | \$16.50 PSF NNN      |  |
| Timing         | Immediately                  |                      |  |