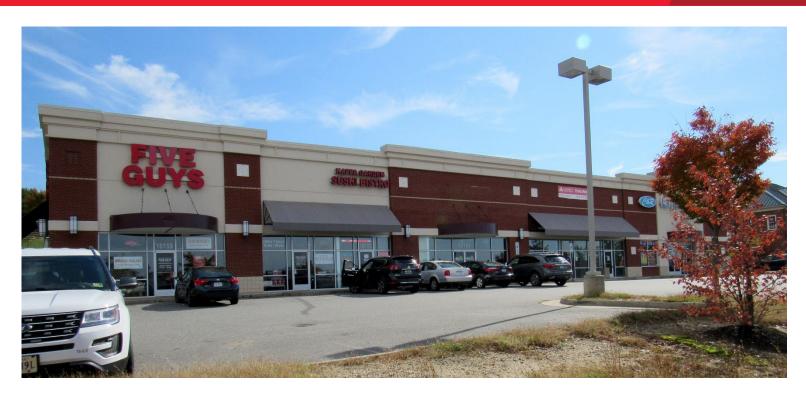

## for LEASE 10141 Jefferson Davis Highway

Fredericksburg, VA 22407

## **Property Features**

- 3,006 total SF available
- · Two vanilla shells at 1,503 SF each, can be combined
- · HVAC and one bath (AOA) in each space
- Easy access with excellent visibility at the intersection of Route 1 and Route 17
- · Prominent monument signage
- Located in a major shopping district at Cosner's Corner