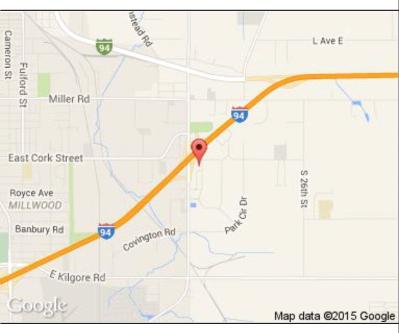

# MIDLINK BUSINESS PARK SPACE FOR LEASE

Industrial / Land For Lease 5200 E Cork Street Kalamazoo, Michigan

## Information:

County: Kalamazoo
Municipality: Comstock Twp
Gross Size: 1,600,000 SF
Total Acres: 340 Acres
Recommended Use: Industrial / Land
Zoning Code / Description: PUD / Mixed-Use

Between Streets: 26th & Cork
Sewer: Public
Water Source: Public