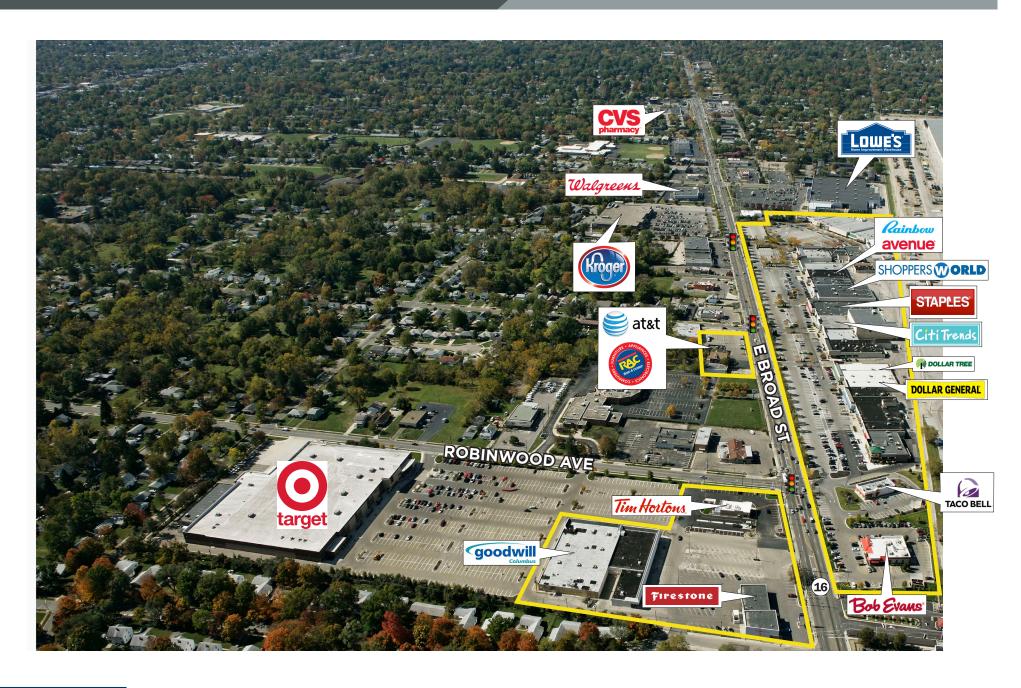

# TOWN & COUNTRY/MIRACLE MILE | Columbus, Ohio

Town & Country is exceptionally positioned to meet the retail needs of its primary market - Whitehall, Bexley, Gahanna, Reynoldsburg and the east side of Columbus, Ohio. It is adjacent to the Defense Supply Center Columbus and a new Veterans' Hospital. A new Shopper's World and the area's first Hibbett Sports recently opened in this open-air center that boasts major retailers such as Target and Staples, as well as many restaurants, including Bob Evans, Subway and Chipotle. Neighboring retailers include Lowe's and Walgreens.