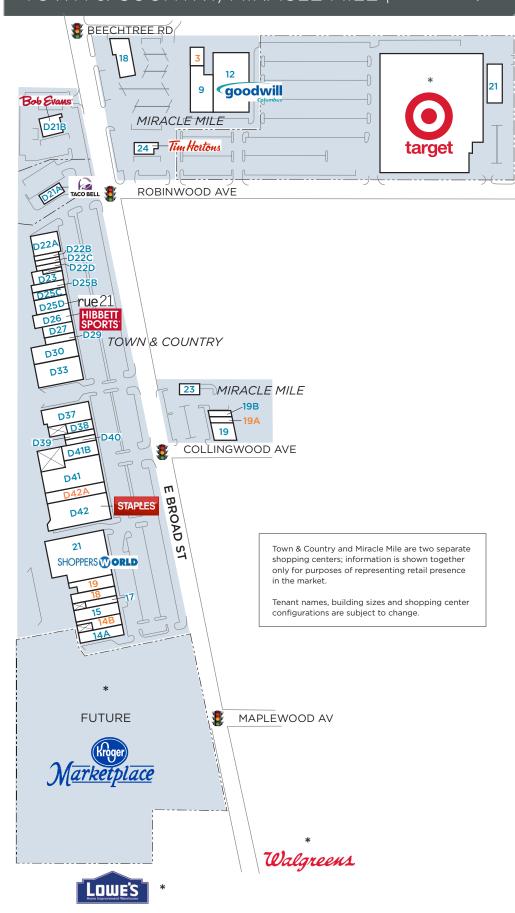

# TOWN & COUNTRY/MIRACLE MILE | Columbus, Ohio

Town & Country is exceptionally positioned to meet the retail needs of its primary market - Whitehall, Bexley, Gahanna, Reynoldsburg and the east side of Columbus, Ohio. It is adjacent to the Defense Supply Center Columbus and a new Veterans' Hospital. A new Shopper's World and the area's first Hibbett Sports recently opened in this open-air center that boasts major retailers such as Target and Staples, as well as many restaurants, including Bob Evans, Subway and Chipotle. Neighboring retailers include Lowe's and Walgreens.

# John Miller

614.227.3469 DIRECT 614.228.5331 OFFICE JMiller@castoinfo.com

250 Civic Center Drive, Suite 500 Columbus, Ohio 43215 www.castoinfo.com

\*Owned by others.

|   |       | TOWN & COUNTRY                 |             |  |
|---|-------|--------------------------------|-------------|--|
|   | SPACE | TENANT                         | SIZE        |  |
|   | 14A   | U.S. Postal Service            | 5,039 s.f.  |  |
|   | 14B   | AVAILABLE                      | 5,413 s.f.  |  |
|   | 15    | Rainbow                        | 6,750 s.f.  |  |
|   | 17    | Sprint                         | 2,641 s.f.  |  |
|   | 18    | AVAILABLE                      | 5,336 s.f.  |  |
|   | 19    | AVAILABLE                      | 4,675 s.f.  |  |
| 4 | 21    | Shoppers World                 | 28,563 s.f. |  |
|   | D21A  | Taco Bell                      | 2,888 s.f.  |  |
|   | D21B  | Bob Evans                      | 5,619 s.f.  |  |
|   | D22A  | Pier 11 Boiling Seafood & Bar  | 6,010 s.f.  |  |
|   | D22B  | Boost Mobile                   | 1,211 s.f.  |  |
|   | D22C  | Subway                         | 1,565 s.f.  |  |
|   | D22D  | Fancy Nails                    | 1,554 s.f.  |  |
|   | D23   | Fashion City                   | 4,000 s.f.  |  |
|   | D25B  | Town & Country<br>Chiropractic | 2,233 s.f.  |  |
|   | D25C  | T-Mobile                       | 2,590 s.f.  |  |
|   | D25D  | Rue 21                         | 5,397 s.f.  |  |
|   | D26   | Hibbett Sports                 | 4,706 s.f   |  |
|   | D27   | Ashley Stewart                 | 4,000 s.f.  |  |
|   | D29   | Jackson Hewitt                 | 2,000 s.f.  |  |
|   | D30   | Dollar General                 | 9,000 s.f.  |  |
|   | D33   | Dollar Tree                    | 12,000 s.f. |  |
|   | D37   | Milano Menswear                | 9,818 s.f.  |  |
|   | D38   | Chipotle                       | 2,858 s.f.  |  |
|   | D39   | GNC                            | 2,000 s.f.  |  |
|   | D40   | Sally Beauty                   | 2,000 s.f.  |  |
|   | D41   | CitiTrends                     | 18,945 s.f. |  |
|   | D41B  | Kay Jewelers                   | 5,887 s.f.  |  |
|   | D42A  | AVAILABLE                      | 6,630 s.f.  |  |
|   | D42   | Staples                        | 18,786 s.f. |  |

| MIRACLE MILE |                      |              |  |  |
|--------------|----------------------|--------------|--|--|
| SPACE        | TENANT               | SIZE         |  |  |
| 3            | AVAILABLE            | 2,700 s.f.   |  |  |
| 9            | Victory Fitness      | 10,713 s.f.  |  |  |
| 12           | Goodwill of Columbus | 24,000 s.f.  |  |  |
| 18           | Firestone            | 9,186 s.f.   |  |  |
| 19           | Rent-A-Center        | 4,460 s.f.   |  |  |
| 19B          | AT&T                 | 1,648 s.f.   |  |  |
| 19A          | AVAILABLE            | 1,760 s.f.   |  |  |
| *            | Target               | 123,800 s.f. |  |  |
| 21           | Wide Open West       | 6,500 s.f.   |  |  |
| 23           | Charley's Steakery   | 1,749 s.f.   |  |  |
| 24           | Tim Hortons          | 2,574 s.f.   |  |  |