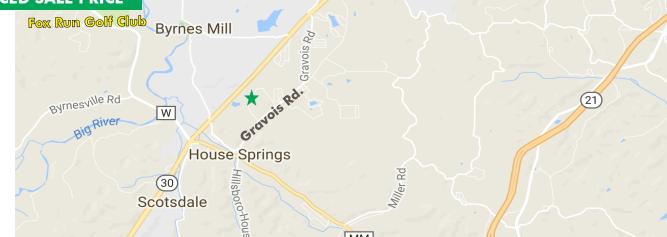

#### **AERIAL MAP**

#### **PROPERTY INFO**

- + Excellent opportunity to finish building homes in the attractive Spring Mill Valley Subdivision
- + Lots have spectacular wooded views and allow for walkout basements
- + Located on Gravois Rd. across from Northwest Valley Middle School and House Springs Elementary School
- + Convenient access to Hwy. 30
- + Available Geotechnical Reports, Site Improvement Plans, etc.
- + Existing homes in subdivision valued at \$175,000 to \$250,000