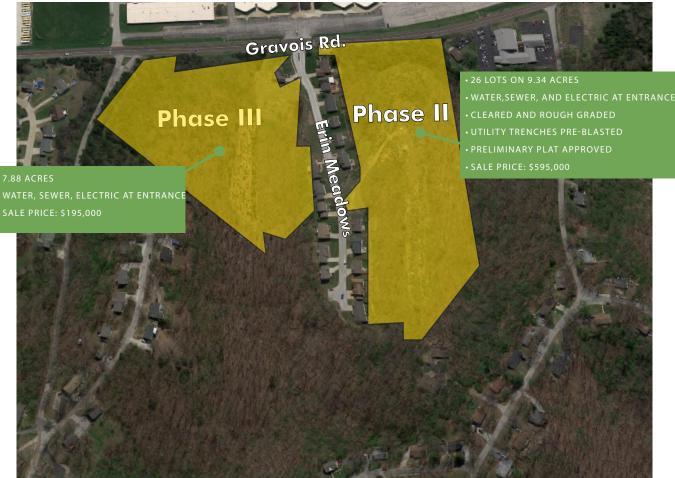

| Acres                        | Sale Price |
|------------------------------|------------|
| Phase II (9.34 acres)        | \$595,000  |
| Phase III (7.88 acres)       | \$195,000  |
| Phase II & III (17.22 acres) | \$790,000  |

### SITE BOUNDARY AND TOPO