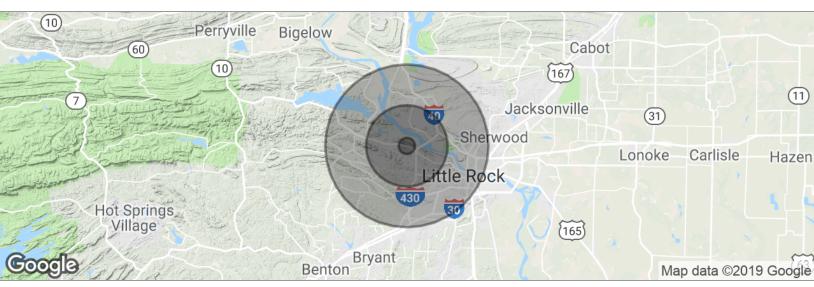

## **Demographics Map**

COMMERCIAL & INVESTMENT DIVISION

| POPULATION                            | 1 MILE              | 5 MILES               | 10 MILES                |
|---------------------------------------|---------------------|-----------------------|-------------------------|
| Total population                      | 4,333               | 99,390                | 249,685                 |
| Median age                            | 37.6                | 37.5                  | 36.1                    |
| Median age (Male)                     | 34.7                | 36.0                  | 34.8                    |
| Median age (Female)                   | 40.7                | 39.0                  | 37.5                    |
|                                       |                     |                       |                         |
| HOUSEHOLDS & INCOME                   | 1 MILE              | 5 MILES               | 10 MILES                |
| HOUSEHOLDS & INCOME  Total households | <b>1 MILE</b> 1,779 | <b>5 MILES</b> 43,090 | <b>10 MILES</b> 105,192 |
|                                       |                     |                       |                         |
| Total households                      | 1,779               | 43,090                | 105,192                 |

<sup>\*</sup> Demographic data derived from 2010 US Census

Information is deemed reliable but is not guaranteed. Agency Disclosure: RPM Group is the agent for the owner of the property described herein.