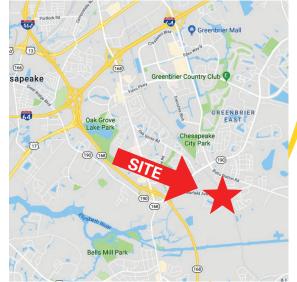

# MEDICAL/PROFESSIONAL OFFICE SPACE OAKBROOKE COMMONS

601-B Innovation Drive, Chesapeake, VA

- 2,920 SF For Lease
- Quality Construction
- Well situated in Oakbrooke Business & Technology Park with Ample Parking
- Major employers in Park include FBI, Tidewater Community College, Init, SMOC, & CHKD
- Former Fitness Facility
- Immediate Occupancy

# MEDICAL/PROFESSIONAL OFFICE SPACE OAKBROOKE COMMONS

601-B Innovation Drive, Chesapeake, VA