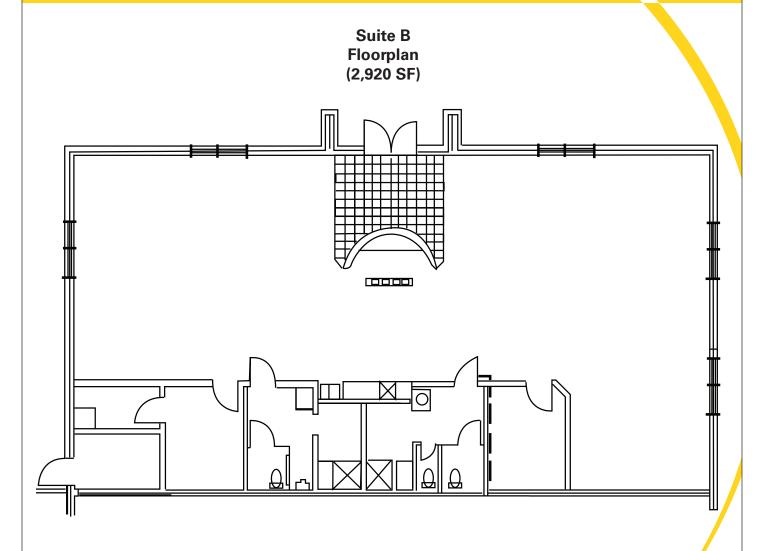

# AVAILABLE FOR LEASE 2,920 SF

- Children's Hospital of The King's Daughters Anchored Building
- Premier Location in Oakbrooke Business and Technology Center
- Close Proximity to Chesapeake General Hospital, Greenbrier and Great Bridge
- Lease Rate: \$13.00 PSF, Net of Utilities and Interior Janitorial