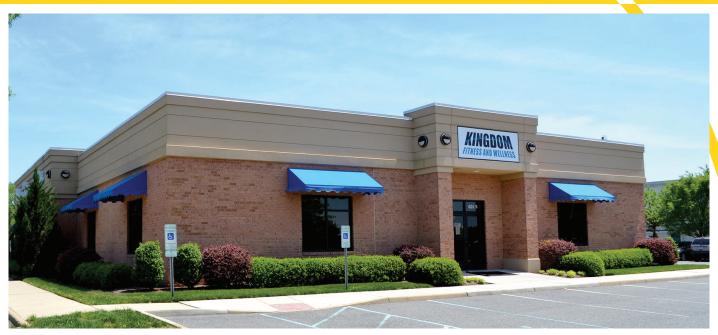

# MEDICAL/PROFESSIONAL OFFICE SPACE OAKBROOKE COMMONS

601-B Innovation Drive, Chesapeake, VA

- 2,920 SF For Lease
- Quality Construction
- Well situated in Oakbrooke Business & Technology Park with Ample Parking
- Major employers in Park include FBI, Tidewater Community College, Init, SMOC, & CHKD
- Former Fitness Facility
- Immediate Occupancy

# MEDICAL/PROFESSIONAL OFFICE SPACE OAKBROOKE COMMONS

601-B Innovation Drive, Chesapeake, VA

# AVAILABLE FOR LEASE 2,920 SF

- Children's Hospital of The King's Daughters Anchored Building
- Premier Location in Oakbrooke Business and Technology Center
- Close Proximity to Chesapeake General Hospital, Greenbrier and Great Bridge
- Lease Rate: \$13.00 PSF, Net of Utilities and Interior Janitorial