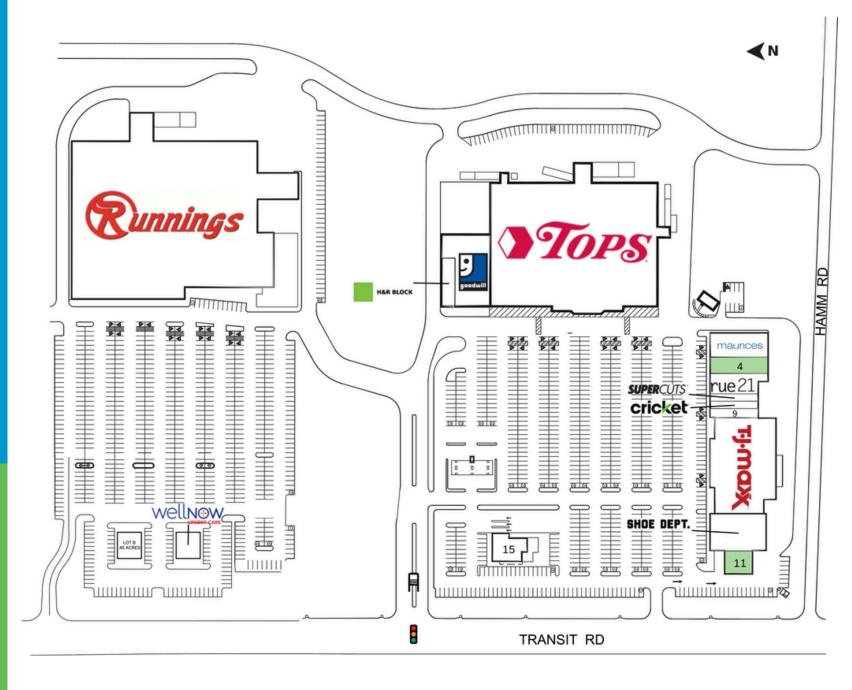

## Tops Plaza -Lockport

5789 S Transit Rd Lockport, NY14094

GLA:296,527

Contact: Brooke Stevens

P. 914.304.5671 C. 419.560.2304 F. 914.631.6533

E. bstevens@dlcmgmt.com

This site plan indicates the general layout of the shopping center and is not a warranty, representation, or agreement on the part of the landlord that the shopping center will be exactly as depicted herein.

#### **AVAILABLE SPACES**

4 4,000 SF

11 2,800 SF

#### **CURRENT TENANTS**

rue21

5

| Pad A | WellNow Urgent Care | 3,500 SF   | 7  | Supercuts          | 1,500 SF  | 12 | H&R Block        | 3,005 SF  |
|-------|---------------------|------------|----|--------------------|-----------|----|------------------|-----------|
| 1     | Runnings            | 129,768 SF | 8  | Cricket Wireless   | 1,500 SF  | 13 | Goodwill         | 12,000 SF |
| 2     | Tops Market         | 92,000 SF  | 9  | Solar Nail and Spa | 1,920 SF  | 15 | Charter One Bank | 4,500 SF  |
| 3     | Maurices            | 5,996 SF   | 10 | T.J.Maxx           | 24,497 SF |    |                  |           |

8,575 SF

4,466 SF

10A Shoe Dept.