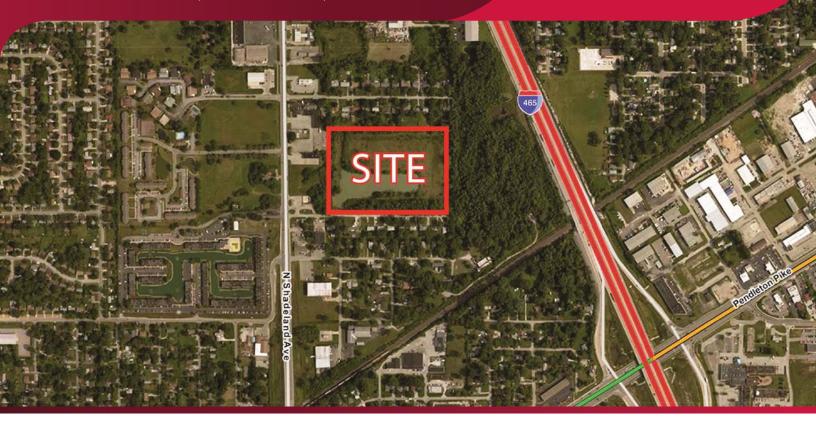

## COMMENTS:

> High Density Residential Development Land

in Lawrence Township

- > Zoned D6II
- > Utilities: Municipal at Site
- > On-Site Retention
- > Shadeland Avenue & Faris Street