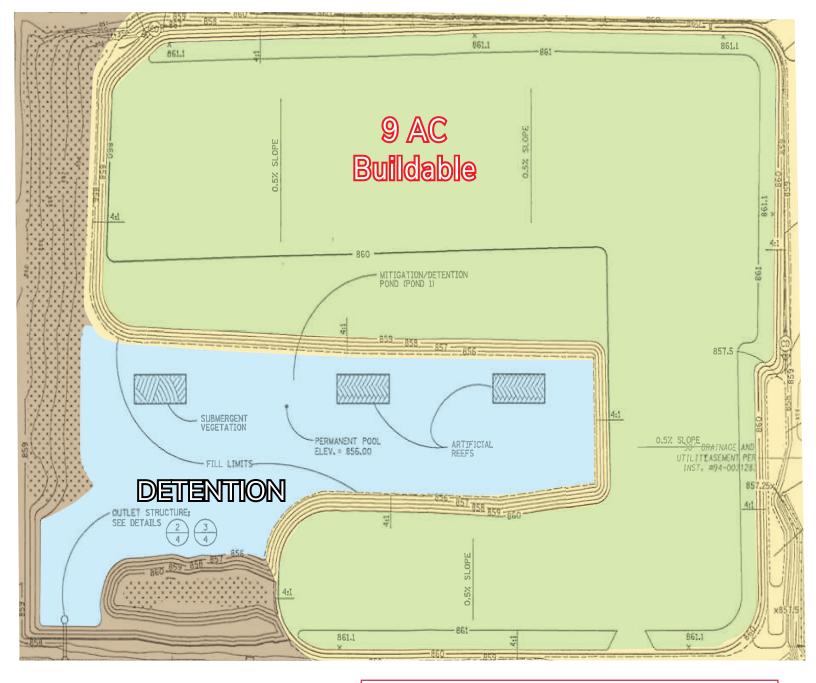

## **LISTING DATA**

AVAILABLE AC: PROPERTY TYPE : ASKING PRICE: 14.71 Acres Gross / 9+/- Buildable Zoned D6II \$368,000

## COMMENTS:

> High Density Residential Development Land

in Lawrence Township

- > Zoned D6II
- > Utilities: Municipal at Site
- > On-Site Retention
- > Shadeland Avenue & Faris Street