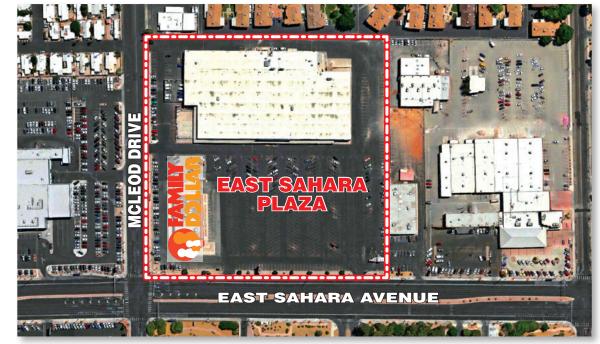

| Location:      | East Sahara Plaza is loo<br>McLeod Drive in Las Ve  |  |
|----------------|-----------------------------------------------------|--|
| Туре:          | Freestanding with Pad                               |  |
| GLA:           | 127,106 sf                                          |  |
| Parking:       | 630 cars                                            |  |
| Traffic:       | Two way average daily t<br>43,450 cars per day      |  |
| Major Tenants: | Family Dollar                                       |  |
| Availability:  | 96,800 sf (350' x 258' i<br>20,000 sf (100' x 200') |  |

# Las Vegas, Nevada **East Sahara Plaza**

hara Plaza is located in Clark County at 2975 East Sahara Avenue and Drive in Las Vegas, Nevada 89104.

inding with Pad Site

Information furnished is from sources deemed reliable, but is not guaranteed by RD Management and is subject to change in price, corrections, errors and omissions, prior sales or withdrawal without notice.