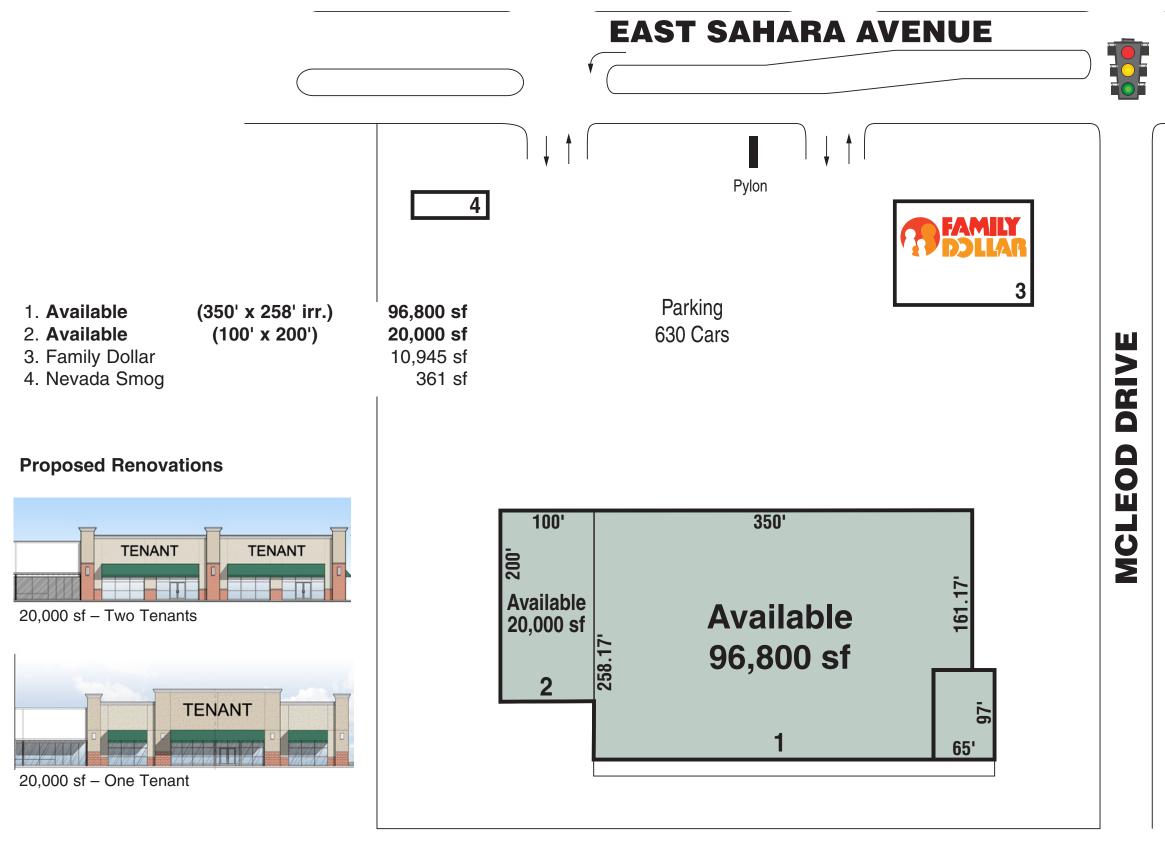

| Location:      | East Sahara Plaza is loo<br>McLeod Drive in Las Ve  |  |
|----------------|-----------------------------------------------------|--|
| Туре:          | Freestanding with Pad                               |  |
| GLA:           | 127,106 sf                                          |  |
| Parking:       | 630 cars                                            |  |
| Traffic:       | Two way average daily t<br>43,450 cars per day      |  |
| Major Tenants: | Family Dollar                                       |  |
| Availability:  | 96,800 sf (350' x 258' i<br>20,000 sf (100' x 200') |  |

# Las Vegas, Nevada **East Sahara Plaza**

hara Plaza is located in Clark County at 2975 East Sahara Avenue and Drive in Las Vegas, Nevada 89104.

inding with Pad Site

Information furnished is from sources deemed reliable, but is not guaranteed by RD Management and is subject to change in price, corrections, errors and omissions, prior sales or withdrawal without notice.