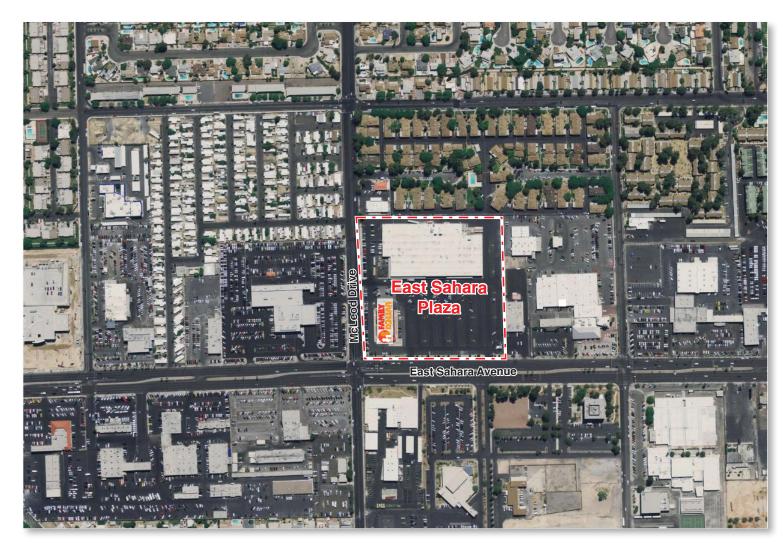

| Location:      | East Sahara Plaza is loo<br>McLeod Drive in Las Ve  |  |
|----------------|-----------------------------------------------------|--|
| Туре:          | Freestanding with Pad                               |  |
| GLA:           | 127,106 sf                                          |  |
| Parking:       | 630 cars                                            |  |
| Traffic:       | Two way average daily t<br>43,450 cars per day      |  |
| Major Tenants: | Family Dollar                                       |  |
| Availability:  | 96,800 sf (350' x 258' i<br>20,000 sf (100' x 200') |  |

# Las Vegas, Nevada **East Sahara Plaza**

hara Plaza is located in Clark County at 2975 East Sahara Avenue and Drive in Las Vegas, Nevada 89104.

inding with Pad Site

Information furnished is from sources deemed reliable, but is not guaranteed by RD Management and is subject to change in price, corrections, errors and omissions, prior sales or withdrawal without notice.