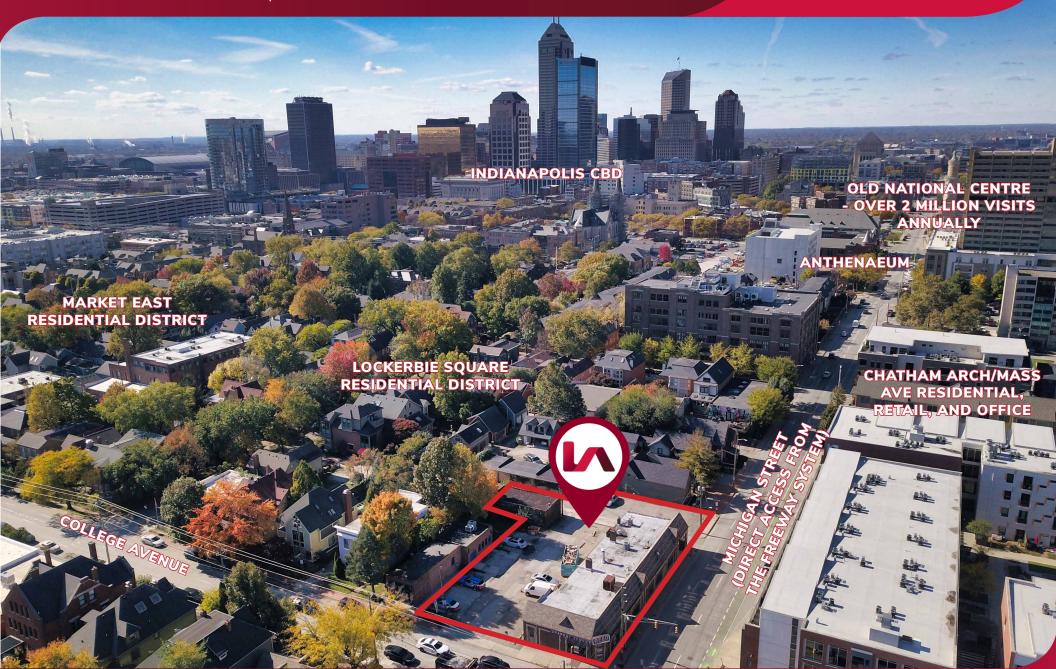

#### LISTING DETAILS

- Up to 4,733 SF Available
- Retail Space Newly Available in the Heart of Lockerbie!
- Iconic Location with up to 4,733sf Divisible
- Rare, Off-Street Parking for up to 40 Vehicles
- One of the Top Traffic Intersections in the Lockerbie/Mass Ave Area
- Great Access to Strong Inbound and Outbound CBD and Mass Ave Traffic
- Potential for Outdoor Dining Areas
- Area of Great Residential Density
- Just Two Blocks from Bottleworks