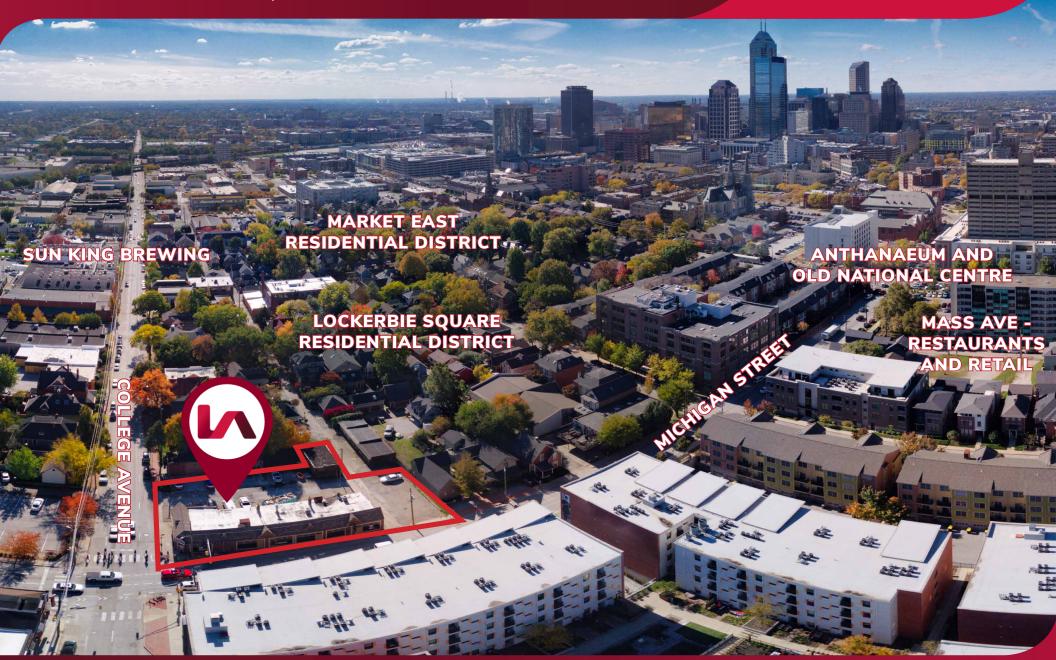

LEE & ASSOCIATES

COMMERCIAL REAL ESTATE SERVICES

631 EAST MICHIGAN STREET | INDIANAPOLIS, IN 46204

#### LISTING DETAILS

- Up to 4,733 SF Available
- Retail Space Newly Available in the Heart of Lockerbie!
- Iconic Location with up to 4,733sf Divisible
- Rare, Off-Street Parking for up to 40 Vehicles
- One of the Top Traffic Intersections in the Lockerbie/Mass Ave Area
- Great Access to Strong Inbound and Outbound CBD and Mass Ave Traffic
- Potential for Outdoor Dining Areas
- Area of Great Residential Density
- Just Two Blocks from Bottleworks