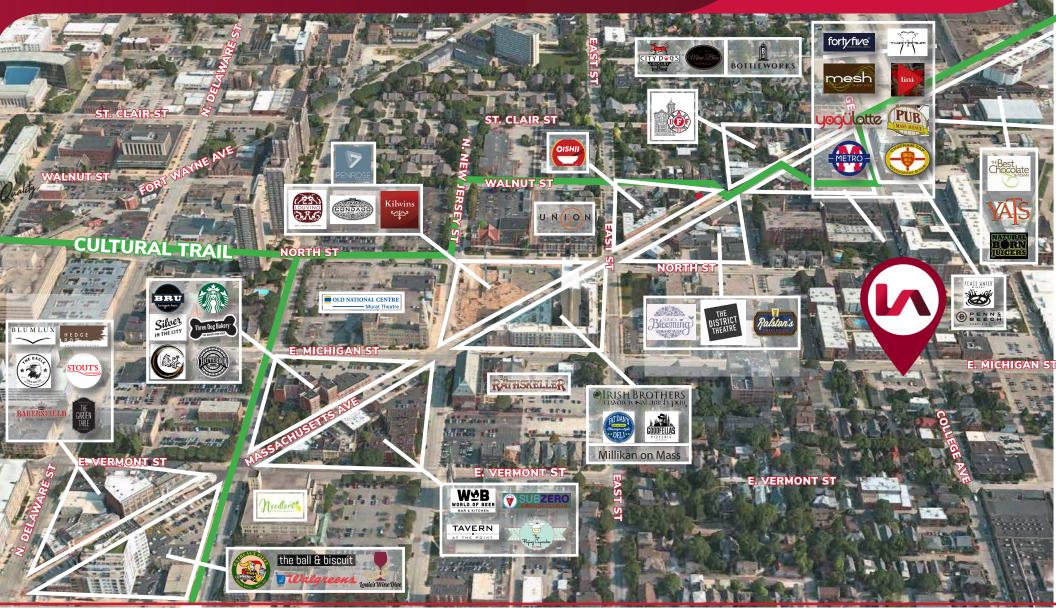

#### LISTING DETAILS

- Up to 4,733 SF Available
- Retail Space Newly Available in the Heart of Lockerbie!
- Iconic Location with up to 4,733sf Divisible
- Rare, Off-Street Parking for up to 40 Vehicles
- One of the Top Traffic Intersections in the Lockerbie/Mass Ave Area
- Great Access to Strong Inbound and Outbound CBD and Mass Ave Traffic
- Potential for Outdoor Dining Areas
- Area of Great Residential Density
- Just Two Blocks from Bottleworks

#### TRAFFIC COUNTS

N College Ave 9,443 VPD E Michigan S 10,018 VPD