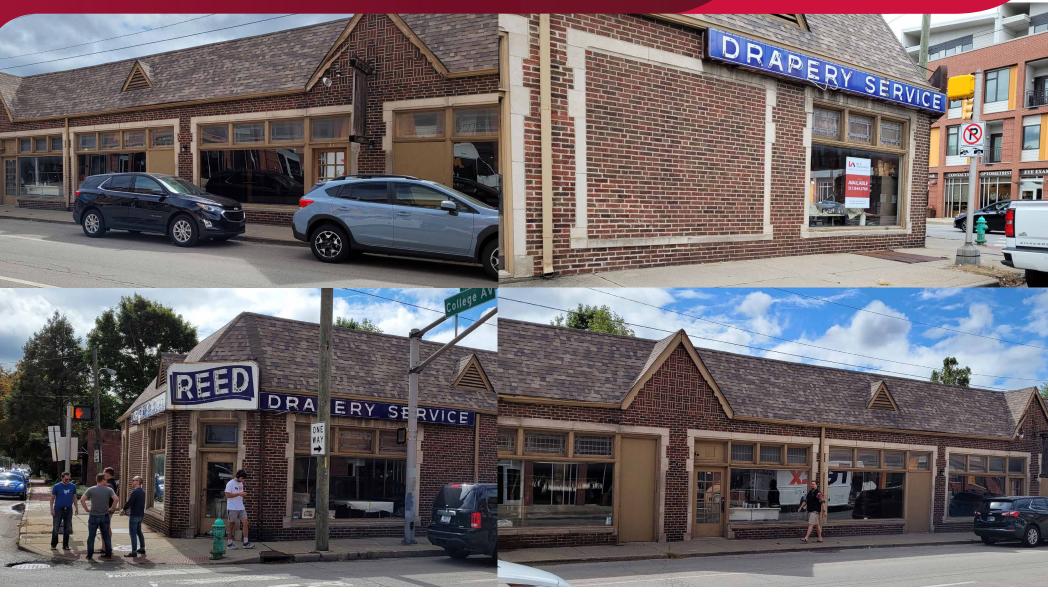

#### LISTING DETAILS

- Up to 4,733 SF Available
- Retail Space Newly Available in the Heart of Lockerbie!
- Iconic Location with up to 4,733sf Divisible
- Rare, Off-Street Parking for up to 40 Vehicles
- One of the Top Traffic Intersections in the Lockerbie/Mass Ave Area
- Great Access to Strong Inbound and Outbound CBD and Mass Ave Traffic
- Potential for Outdoor Dining Areas
- Area of Great Residential Density
- Just Two Blocks from Bottleworks