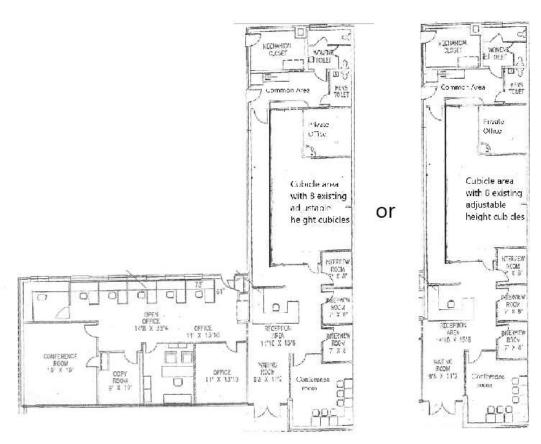

## 412 Louise Avenue

- Located just off 7th Street close to Midtown.
- 1,975 rentable square feet (separated space) or
- 3,661 rentable square feet (entire building)
- Parking on site in front and rear for up to 10 cars, plus both sides street parking in front of the building.
- Equipped with tall cubes that may be suitable for social distancing requirements as well as 3 small consult rooms. Has waiting area, reception area, conference room, cubicle areas, and several private offices. Common restroom and break area.
- \$30.00 per sq. ft. full-service
- Furniture available if desired
- See next page for layout

(704) 540-1260

Entire 3,661 rsf building

or 1,975 sq. ft. portion