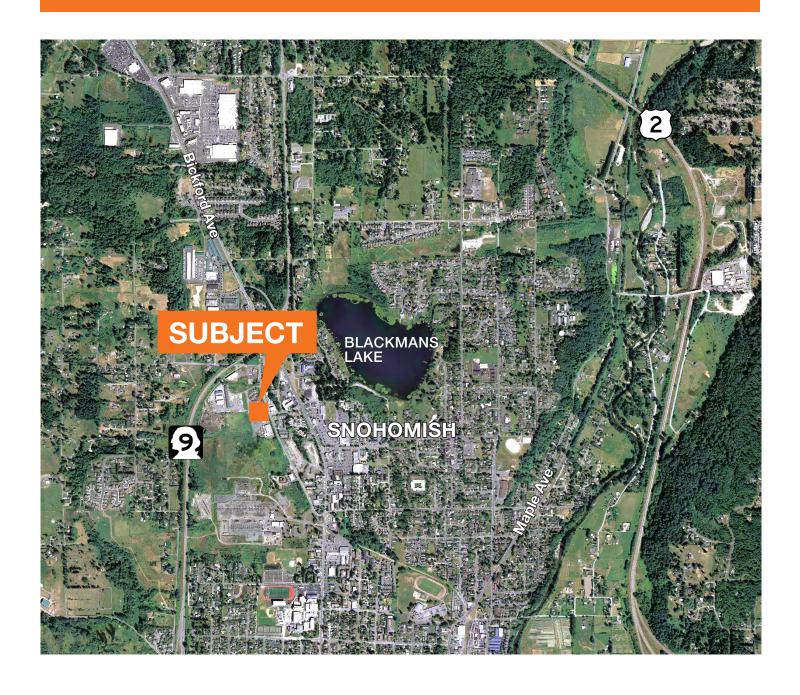

### HIGH BAY INDUSTRIAL BUILDINGS

1316 Bonneville Avenue, Snohomish, WA

# High Bay Industrial Buildings

Aerial