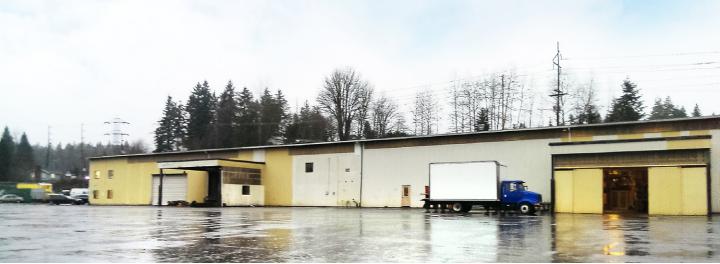

# High Bay Industrial Buildings

Gallery

## \$3,150,000 - 53,200 SF on 5.5 acres

Two commercial buildings on ±5.5 acres (±239,580 SF)

Building A is a metal clad warehouse manufacturing building with 28,000 SF warehouse and 1,200 SF office

Building B is a combination of concrete block and wood frame and totals 19,600 SF