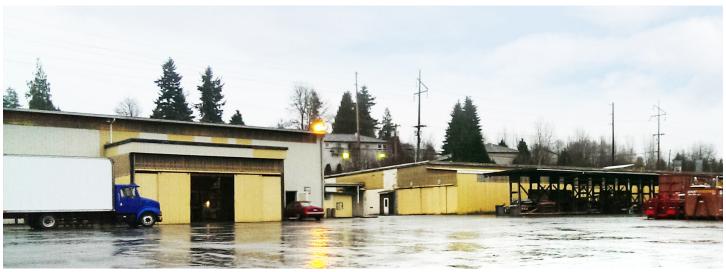

# High Bay Industrial Buildings

Gallery

## \$3,150,000 - 53,200 SF on 5.5 acres

Two commercial buildings on ±5.5 acres (±239,580 SF)

Building A is a metal clad warehouse manufacturing building with 28,000 SF warehouse and 1,200 SF office

Building B is a combination of concrete block and wood frame and totals 19,600 SF