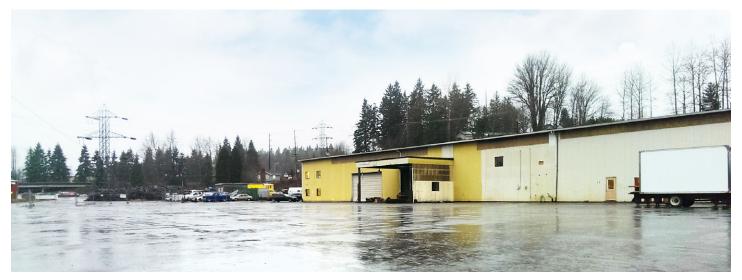

# High Bay Industrial Buildings

Gallery

## \$3,150,000 - 53,200 SF on 5.5 acres

Two commercial buildings on ±5.5 acres (±239,580 SF)

Building A is a metal clad warehouse manufacturing building with 28,000 SF warehouse and 1,200 SF office

Building B is a combination of concrete block and wood frame and totals 19,600 SF