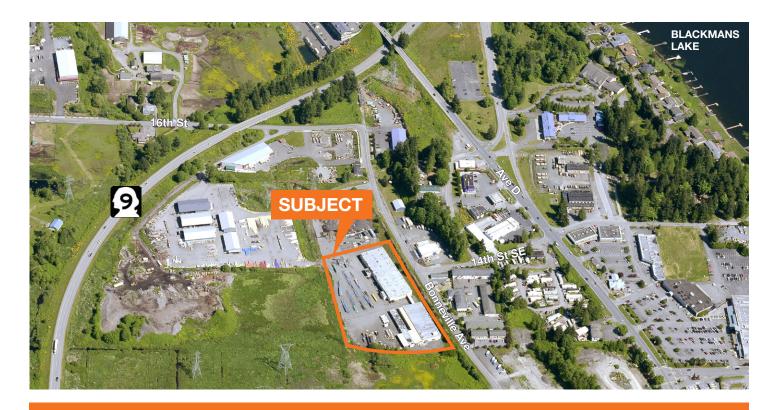

# High Bay Industrial Buildings

Aerial

### HIGH BAY INDUSTRIAL BUILDINGS

1316 Bonneville Avenue, Snohomish, WA

## \$3,150,000 - 53,200 SF on 5.5 acres

Two commercial buildings on ±5.5 acres (±239,580 SF)

Building A is a metal clad warehouse manufacturing building with 28,000 SF warehouse and 1,200 SF office

Building B is a combination of concrete block and wood frame and totals 19,600 SF