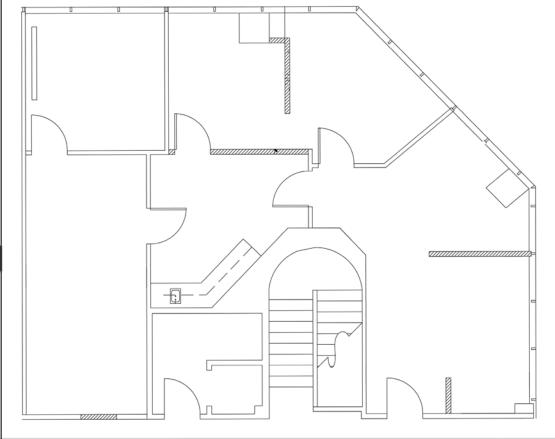

3,907 RSF

2,072 RSF SUITE II-305

3,419 RSF SUITE II-440

9390 RESEARCH BLVD. | AUSTIN, TX 78759

RECENTLY UPDATED COMMON AREAS

CHERYL SMITH MAX APPLING (512) 736.4778 (512) 299.6296

OFFICE SPACE FOR LEASE

\$18.00/SF 2018 NNN \$11.02

1,390 RSF SUITE I-300

1,926 RSF SUITE I-350

3,907 RSF SUITE II-200

2,072 RSF

3,419 RSF SUITE II-440

cheryl.smith@kuceraco.com

max.appling@kuceraco.com

OFFICE SPACE FOR LEASE

\$18.00/SF 2018 NNN \$11.02

1,390 RSF SUITE I-300

1,926 RSF SUITE I-350

3,907 RSF SUITE II-200

2,072 RSF SUITE II-305

OFFICE SPACE FOR LEASE

\$18.00/SF

2018 NNN \$11.02

**SUITE 1-300** 

1,926 RSF SUITE 1-350

3,907 RSF SUITE II-200

2,072 RSF SUITE II-305

3,419 RSF SUITE II-440