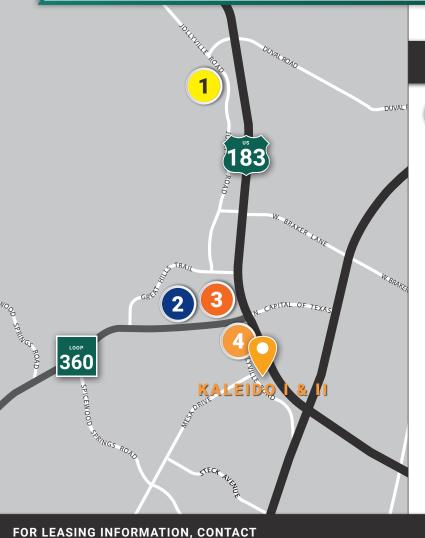

### **Nearby Amenities**

### **JOLLYVILLE AMENITIES**

- **Academy Sports**
- Chase Bank
- **Dunkin' Donuts**
- P. Terry's Burger Stand
- Catish Parlour
- Rudy's BBQ
- Studio 6
- Sonic Drive-in
- **US Post Office**
- Pour House
- Caspian Grill
- Bank of America
- Krispy Kreme
- BB Rover's Cafe & Pub
- The UPS Store
- Enterprise Rent-a-Car
- Austin Telco FCU
- Extended Stay America
- Chuy's
- Brick House Tavern + Tap
- Outback Steakhouse
- Carrabba's Italian Grill
- Schlotzsky's

### ARBORETUM MARKET

- Starbucks
- Trader Joe's
- Williams-Sonoma
- Newk's Eatery
- **Talbots**
- Romano's Macaroni Grill
- Pier 1 Imports
- PF Chang's
- Sephora
- Modern Market

### **GREAT HILLS MARKET**

- FireBowl Cafe
- Modern Market
- Texadelphia
- TJ Maxx
- Supercuts
- Pok-E-Jo's Smokehouse
- Petco
- Regal Cinema 8
- la Madeleine Country French Cafe

### THE **ARBORETUM**

- Zoe's Kitchen
- Pottery Barn
- Gap | Gap Kids
- Z Gallerie
- Francesca's
- Everything But Water
- Jos. A Bank
- Sunglass Hut
- Amy's Ice Creams
- Five Guys Hamburgers
- Barnes & Noble
- The Cheescake Factory
- Renaissance Austin
- Knotty Deck & Bar
- Chico's
- **BRIO Tuscan Grille**
- Blue Baker
- Estancia Churrascaria
- BB&T
- Corner Bakery Cafe
- Chase Bank