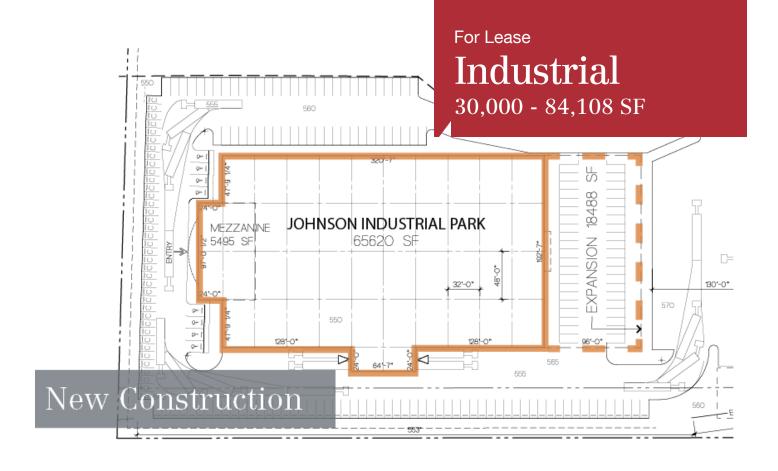

## Johnson Industrial Park

1525 75th ST SW, Everett, WA 98203

- Up to 84,108 SF available (BTS office), can demise down to 30,000 SF
- New concrete tilt-up construction with custom Tenant Improvements
- Dock high and grade level loading / 30' clear height
- 6" reinforced slab, ESFR sprinklers & 480-volt, 3-phase power
- 2.8/1,000 SF parking ratio
- Zoned M-1 (Office & Industrial Park)
- Easy access to SR 526, I-5, I-405 and Hwy 99
- Cascade Mountain and territorial views
- Mid 2020 delivery
- Lease rate: \$0.68 PSF, NNN warehouse & \$1.45 PSF, NNN office