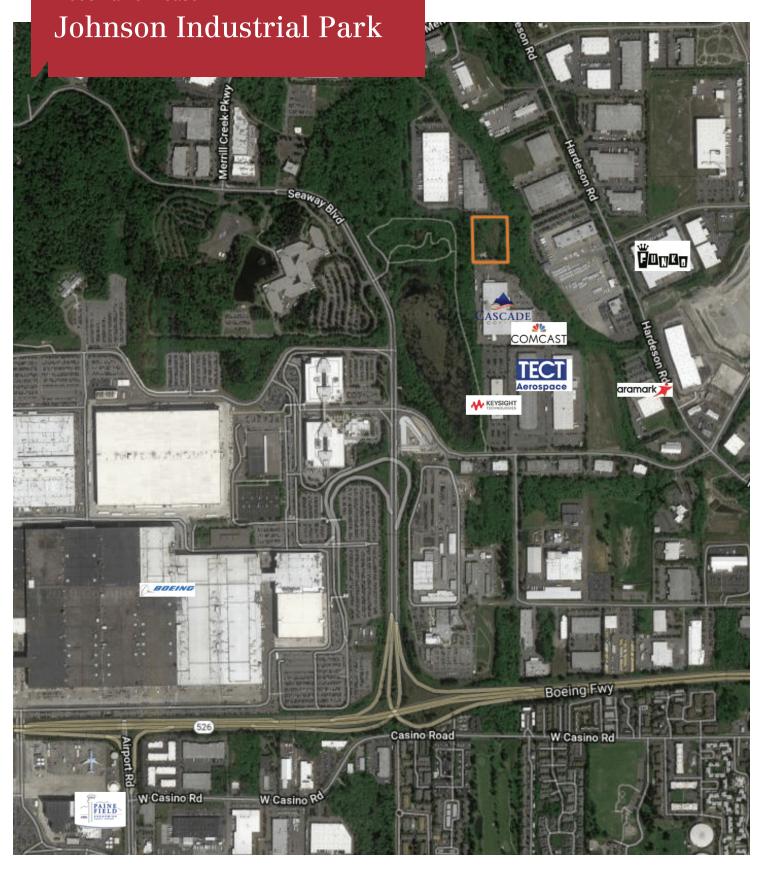

## Johnson Industrial Park

1525 75th ST SW, Everett, WA 98203

- Up to 84,108 SF available (BTS office), can demise down to 30,000 SF
- New concrete tilt-up construction with custom Tenant Improvements
- Dock high and grade level loading / 30' clear height
- 6" reinforced slab, ESFR sprinklers & 480-volt, 3-phase power
- 2.8/1,000 SF parking ratio
- Zoned M-1 (Office & Industrial Park)
- Easy access to SR 526, I-5, I-405 and Hwy 99
- Cascade Mountain and territorial views
- Mid 2020 delivery
- Lease rate: \$0.68 PSF, NNN warehouse & \$1.45 PSF, NNN office