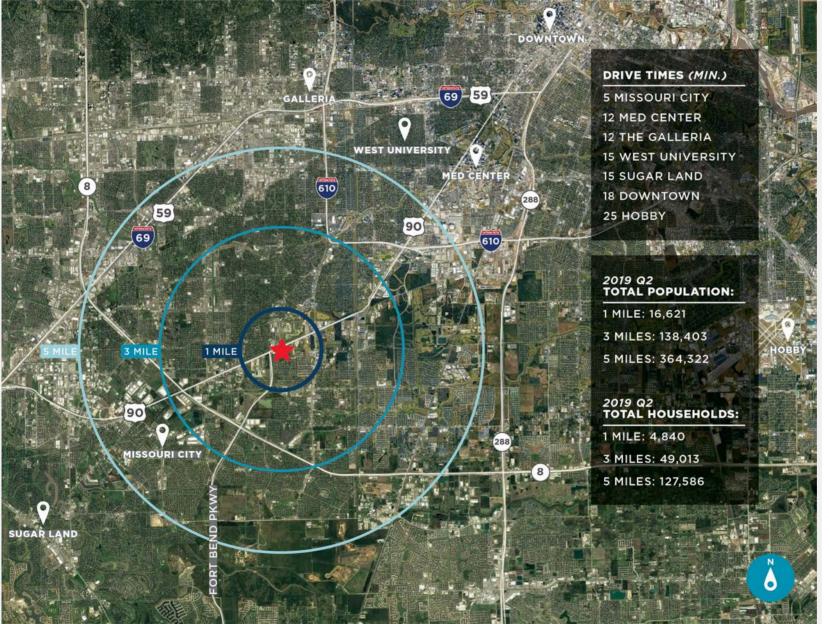

# New Construction For Lease Or BTS in Prime Infill Location

Clay Development is pleased to announce their newest Industrial project, South Main Business Park located in Southwest Houston. As the closest-in Class A+ business park in Houston, Texas. South Main Business Park revolutionizes last-mile distribution with easy access to the inner city population, Texas Medical Center, as well as the explosive Southwest residential base. Located inside of Beltway 8 at US-90 & Chimney Rock, South Main Business Park contains a 197,400 SF dock-high rear load distribution building with all modern amenities such as trailer parking, ESFR sprinklers, generous column spacing, and ample car parks. Additionally, Clay maintains flexibility for BTS/Design Builds on the adjacent 11.68 acre parcel. With varying product type from large cross dock to front load and rear load product this new development offers tremendous flexibility for all size tenants.