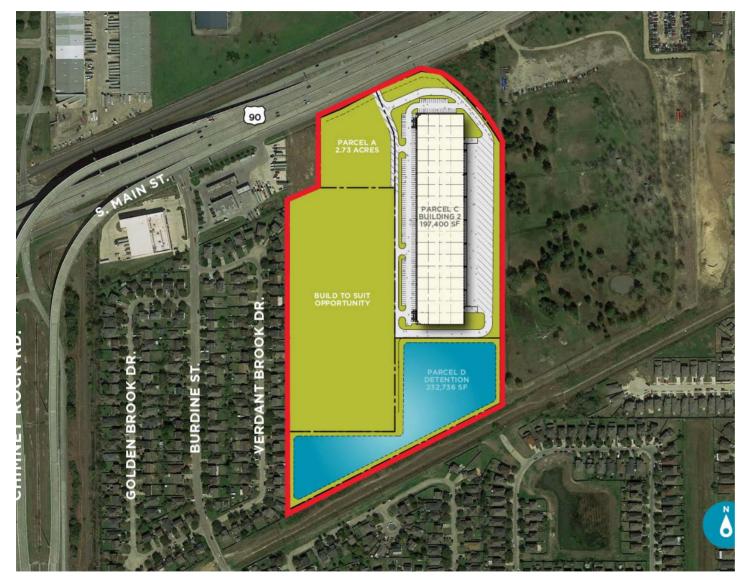

### NEW CONSTRUCTION FOR LEASE OR BTS SOUTH MAIN BUSINESS PARK

US 90 & Chimney Rock | Houston, Texas

- Building 2: 197,400 SF (12.13 AC)
  - Under Construction, delivering 3Q2020
  - 180' Truck Court
  - 59 Trailer Parks
  - 110 car parks with the ability to expand
  - 32' Clear
  - ESFR Sprinklers
  - (49) 9x10 OH Doors
  - (2) Drive in Ramps

#### • BTS SITE

- 11.68 Acres
- Ability to accommodate up to 197,000 SF
- Delivered fully served by detention and utilities

Brooke Forrest +1 713 331 1735 brooke.forrest1@cushwake.com Jim Foreman +1 713 963 2824 jim.foreman@cushwake.com Allison Bergmann +1 713 963 2865 Allison.bergmann@cushwake.com 1330 Post Oak Blvd. Ste. 2700 Houston, Texas 77056 phone: +1 713 877 1700