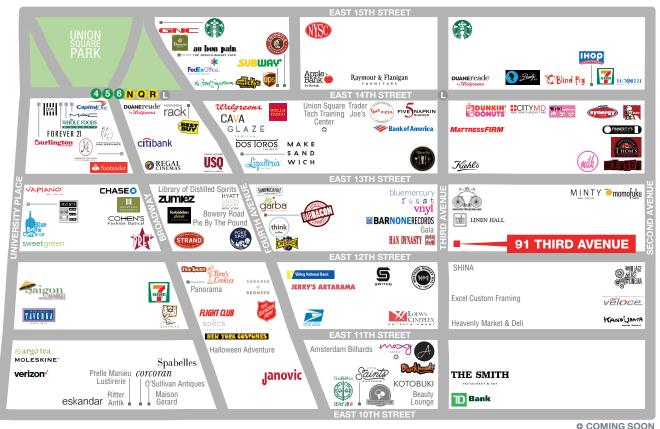

#### **NEIGHBORS**

The Smith, Westside Market, Loews Village Movie Theater, Kiehl's, Shake Shack, The Ainsworth, The Penny Farthing, Bluemercury and the Brazen Fox

#### AREA RETAIL