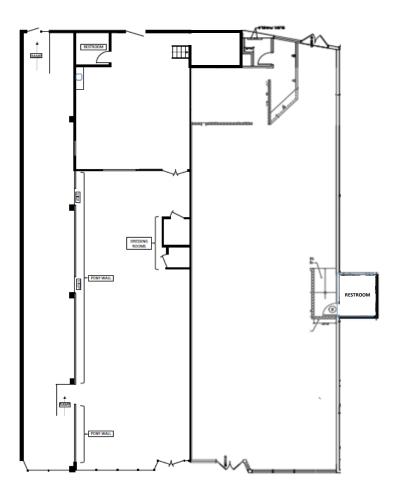

## 322-B - 4,550 SF

LARGE OPEN RETAIL AREA, STOREROOM, KITCHENETTE, ADA COMPLIANT RESTROOM AND BONUS MEZZANINE STORAGE WITH CONVEYOR TO TRANSPORT ITEMS FROM 1ST FLOOR TO MEZZANINE FLOOR TO MEZZANINE.

## 322-A - 3,515 SF

LARGE OPEN RETAIL AREA, STOREROOM, ADA COMPLIANT RESTROOM MEZZANINE.

CONTACT:

MARY ANN ROLLISON LIC. NO. 01055428 707-441-1251 marollison@sbcglobal.net