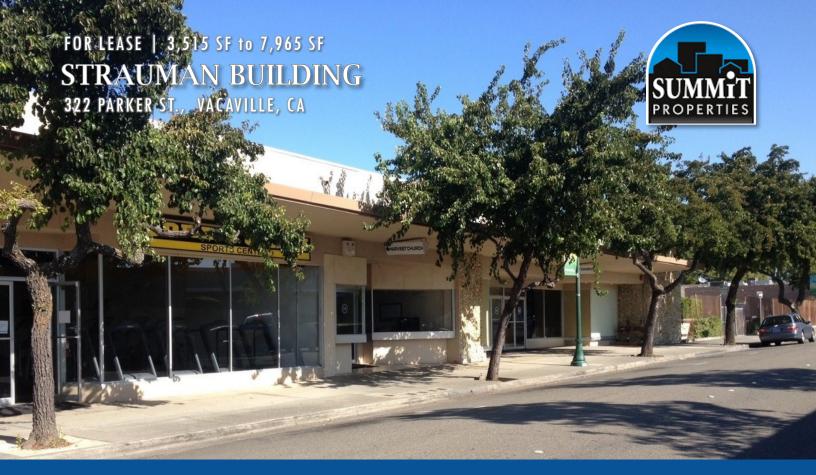

## 322 PARKER ST. ST., VACAVILLE, CA

**The STRAUMAN BUILDING** is a single-story, multi-tenant building situated in Historic Downtown Vacaville. This space has fullheight glass that spans the entire width of the space, a large open showroom/retail space, back storage room. plus mezzanine storage at no additional charge.