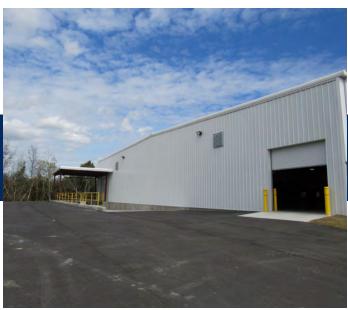

# 7035 Cross County Rd

New 20,250 sffreestanding warehouse located in Pepperdam Industrial Park. The building has a 12'x14' drive-in, covered double loading dock doors and an attractive facade facing Cross County Rd. There is great access to both Ashley Phosphate and Dorchester Rd. It is conveniently located to aerospace and automotive manufacturers. The property offers ample customer and employee parking with dedicated entrance for loading areas and main office entrance.

# Snapshot

Tax Map
Acres
GLA
Year Built
Zoning
County
Municipality

397-00-00-535
1.84 acres
20,250 sf
2019
M-1
Charleston
North Charleston

Sale Price: \$2,300,000

Cap Rate: 6%

**Tenant: Pacific Shore Stones** 