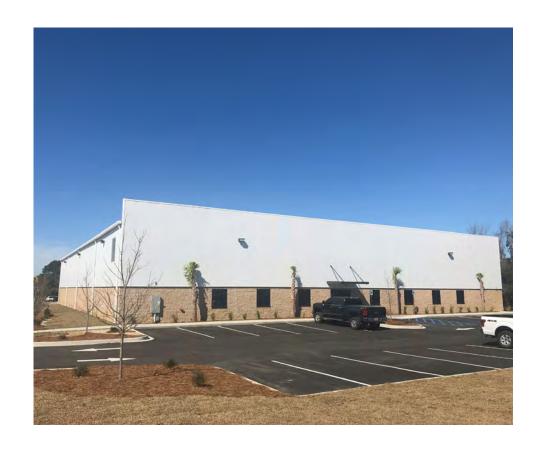

# 7035 Cross County Rd

New 20,250 sffreestanding warehouse located in Pepperdam Industrial Park. The building has a 12'x14' drive-in, covered double loading dock doors and an attractive facade facing Cross County Rd. There is great access to both Ashley Phosphate and Dorchester Rd. It is conveniently located to aerospace and automotive manufacturers. The property offers ample customer and employee parking with dedicated entrance for loading areas and main office entrance.

# Snapshot

Tax Map
Acres
GLA
Year Built
Zoning
County
Municipality

397-00-00-535
1.84 acres
20,250 sf
2019
M-1
Charleston
North Charleston

Sale Price: \$2,300,000

Cap Rate: 6%

**Tenant: Pacific Shore Stones** 