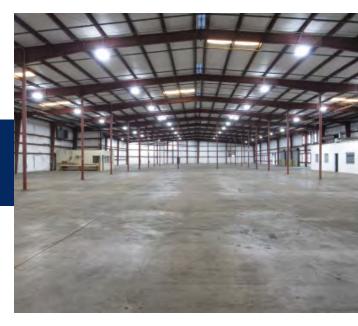

# 7035 Cross County Rd

New 20,250 sffreestanding warehouse located in Pepperdam Industrial Park. The building has a 12'x14' drive-in, covered double loading dock doors and an attractive facade facing Cross County Rd. There is great access to both Ashley Phosphate and Dorchester Rd. It is conveniently located to aerospace and automotive manufacturers. The property offers ample customer and employee parking with dedicated entrance for loading areas and main office entrance.

Lease Commencement: October 15, 2019

Lease Expiration: October 31, 2024

Year 1 NOI: \$138,370

Annual Escalations: 3%

7035 Cross County Rd is leased to Pacific Shore Stones for five years. Tenant currently uses the space as a warehouse showroom. Pacific Shores Stones is an exotic natural stone distributor of quartz and premium surfaces with 19 locations nationwide.