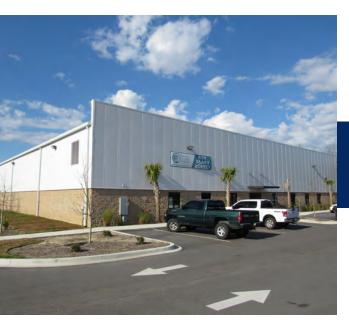

# 7035 Cross County Rd

New 20,250 sffreestanding warehouse located in Pepperdam Industrial Park. The building has a 12'x14' drive-in, covered double loading dock doors and an attractive facade facing Cross County Rd. There is great access to both Ashley Phosphate and Dorchester Rd. It is conveniently located to aerospace and automotive manufacturers. The property offers ample customer and employee parking with dedicated entrance for loading areas and main office entrance.

# Snapshot

Tax Map
Acres
GLA
Year Built
Zoning
County
Municipality

397-00-00-535
1.84 acres
20,250 sf
2019
M-1
Charleston
North Charleston

Sale Price: \$2,300,000

Cap Rate: 6%

**Tenant: Pacific Shore Stones** 