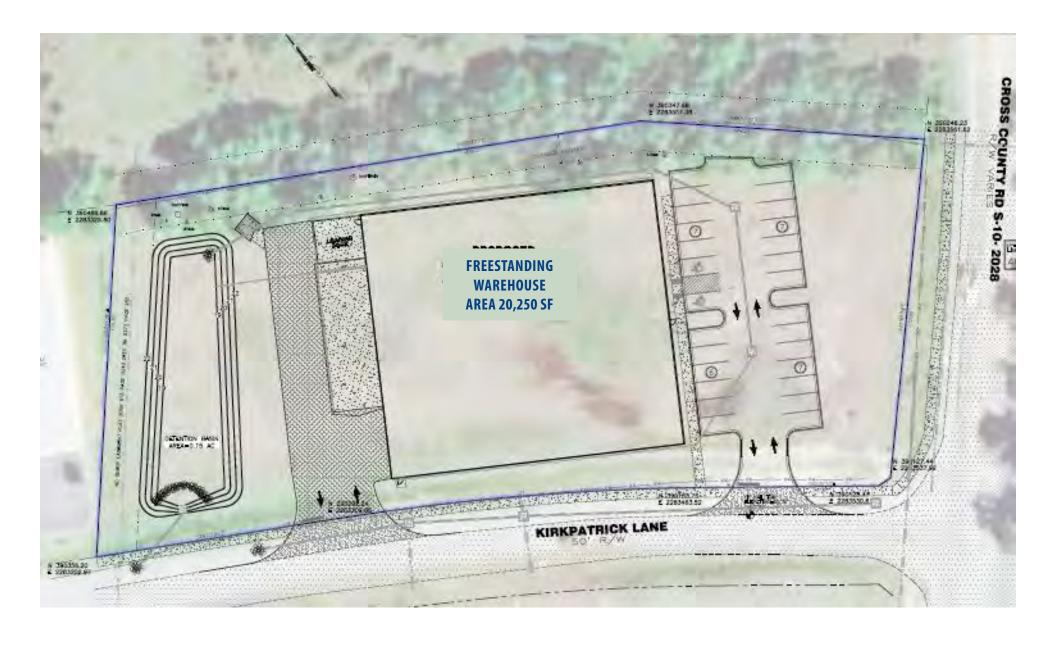

## **Site Plan**

# 7035 Cross County Rd

New 20,250 sffreestanding warehouse located in Pepperdam Industrial Park. The building has a 12'x14' drive-in, covered double loading dock doors and an attractive facade facing Cross County Rd. There is great access to both Ashley Phosphate and Dorchester Rd. It is conveniently located to aerospace and automotive manufacturers. The property offers ample customer and employee parking with dedicated entrance for loading areas and main office entrance.

# Snapshot

Tax Map
Acres
GLA
Year Built
Zoning
County
Municipality

397-00-00-535
1.84 acres
20,250 sf
2019
M-1
Charleston
North Charleston

Sale Price: \$2,300,000

Cap Rate: 6%

**Tenant: Pacific Shore Stones** 