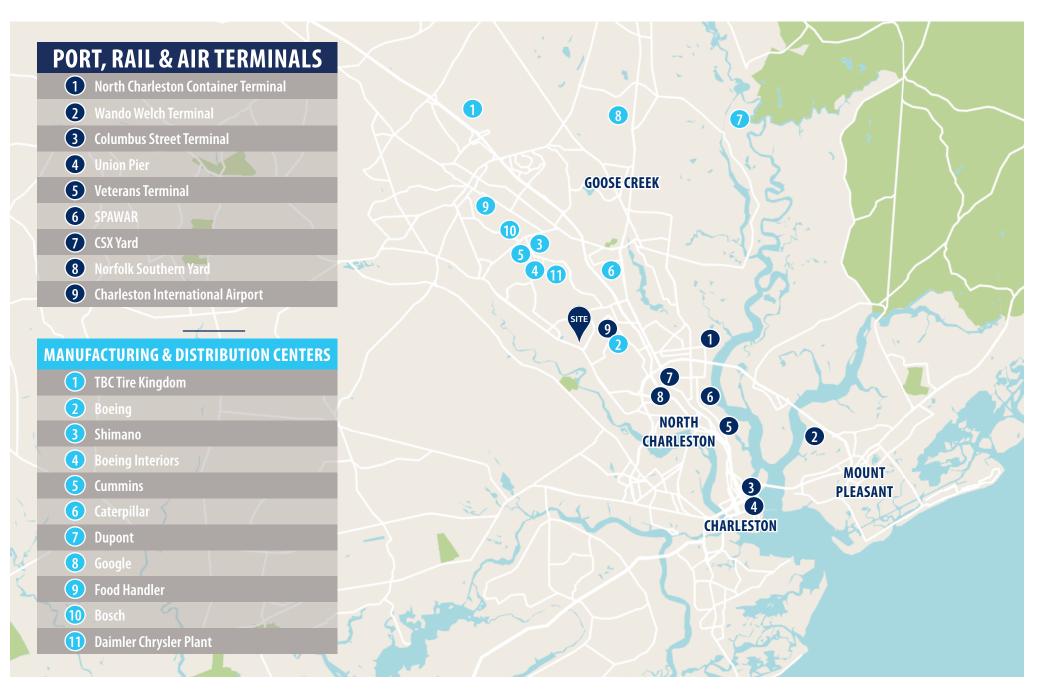

and automotive manufacturers. The property offers ample customer and employee parking with dedicated entrance for loading areas and main office entrance.

# Snapshot

Tax Map
Acres
GLA
Year Built
Zoning
County
Municipality

397-00-00-535
1.84 acres
20,250 sf
2019
M-1
Charleston
North Charleston







Sale Price: \$2,300,000

Cap Rate: 6%

**Tenant: Pacific Shore Stones** 

Lease Commencement: October 15, 2019

Lease Expiration: October 31, 2024

Year 1 NOI: \$138,370

Annual Escalations: 3%



7035 Cross County Rd is leased to Pacific Shore Stones for five years. Tenant currently uses the space as a warehouse showroom. Pacific Shores Stones is an exotic natural stone distributor of quartz and premium surfaces with 19 locations nationwide.



## **Site Plan**



### **Economic Drivers**





## **Listing Broker**



Tradd Varner
Vice President
Industrial & Investment Services
O 843.725.7200
D 843.973.8348
C 843.532.1684
tradd.varner@avisonyoung.com



Todd Garrett, CCIM, SIOR
Principal
Industrial & Investment Services
O 843.725.7200
D 843.212.8797
C 843.408.8846
todd.qarrett@avisonyoung.com



Daniel McClam
Associate
Industrial & Investment Services
O 843.725.7200
D 843.203.2780
C 803.767.0599
daniel.mcclam@avisonyoung.com

### **Support Team**



Taylor Sekanovich
Marketing Coordinator
taylor.sekanovich@avisonyoung.com



**Tate Walkush Marketing Manager**tate.walkush@avisonyoung.com





### avisonyoung.com

1315 Ashley River Road Charleston, South Carolina 29407 O 843.725.7200 F 843.725.7201 Avison Young - South Carolina, Inc.