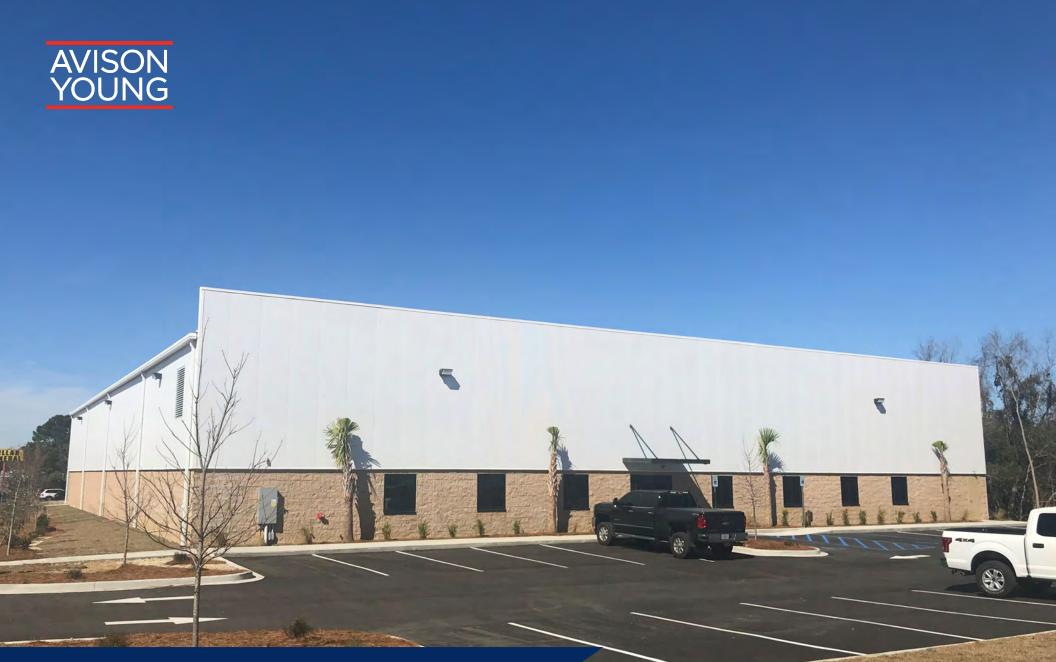

# 7035 Cross County Rd

New 20,250 sffreestanding warehouse located in Pepperdam Industrial Park. The building has a 12'x14' drive-in, covered double loading dock doors and an attractive facade facing Cross County Rd. There is great access to both Ashley Phosphate and Dorchester Rd. It is conveniently located to aerospace and automotive manufacturers. The property offers ample customer and employee parking with dedicated entrance for loading areas and main office entrance.

# Snapshot

Tax Map
Acres
GLA
Year Built
Zoning
County
Municipality

397-00-00-535
1.84 acres
20,250 sf
2019
M-1
Charleston
North Charleston

Sale Price: \$2,300,000

Cap Rate: 6%

**Tenant: Pacific Shore Stones** 