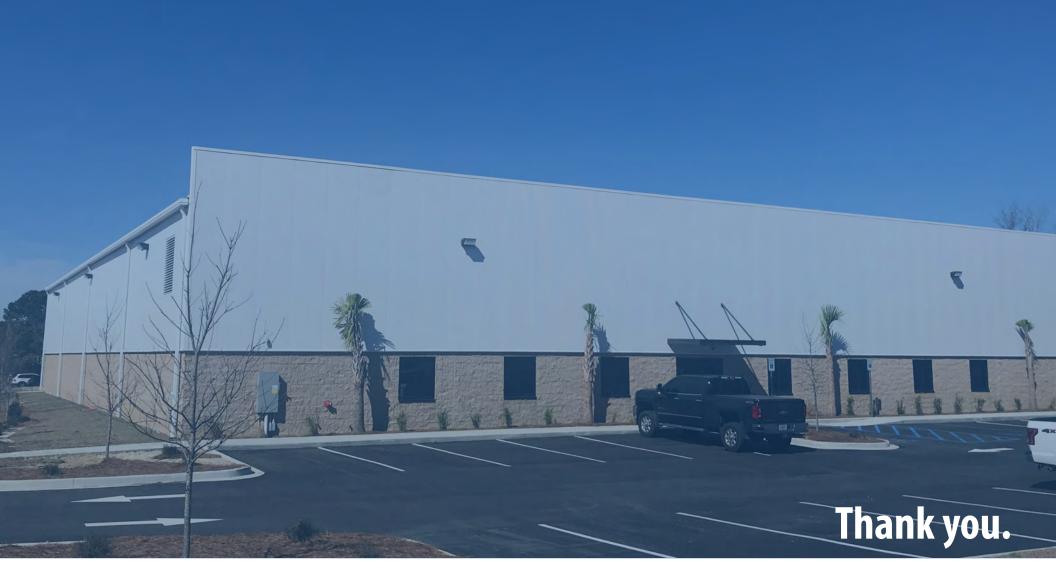

# 7035 Cross County Rd

New 20,250 sffreestanding warehouse located in Pepperdam Industrial Park. The building has a 12'x14' drive-in, covered double loading dock doors and an attractive facade facing Cross County Rd. There is great access to both Ashley Phosphate and Dorchester Rd. It is conveniently located to aerospace and automotive manufacturers. The property offers ample customer and employee parking with dedicated entrance for loading areas and main office entrance.

# Snapshot

Tax Map
Acres
GLA
Year Built
Zoning
County
Municipality

397-00-00-535
1.84 acres
20,250 sf
2019
M-1
Charleston
North Charleston

Sale Price: \$2,300,000

Cap Rate: 6%

**Tenant: Pacific Shore Stones** 