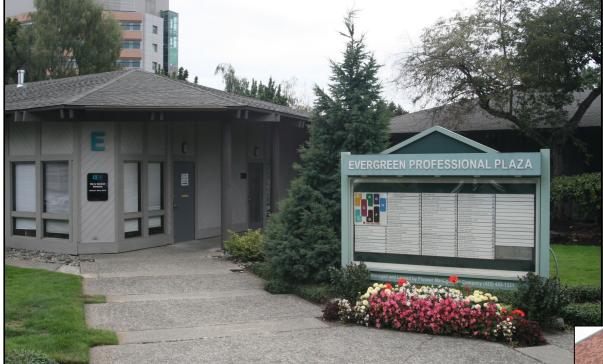

#### **Property Highlights**

- Located in Totem Lake in Kirkland, just off 1-405.
- Immediately adjacent to the Evergreen Hospital Medical Center.
- Located in Kirkland's densely populated medical market.

#### 2015 Average Household Income

| \$107,023 |
|-----------|
| \$123,481 |
| \$125,548 |
|           |

12911 120TH AVENUE NE KIRKLAND, WA 98034

**AVAILABLE UNITS:** 

- Eight buildings, consisting of 75,807 SF. ٠
- Built in 1972 and 2003. ٠
- Total occupied sf: 71,375 SF (94%). ٠
- 368 surface parking spaces available. ٠