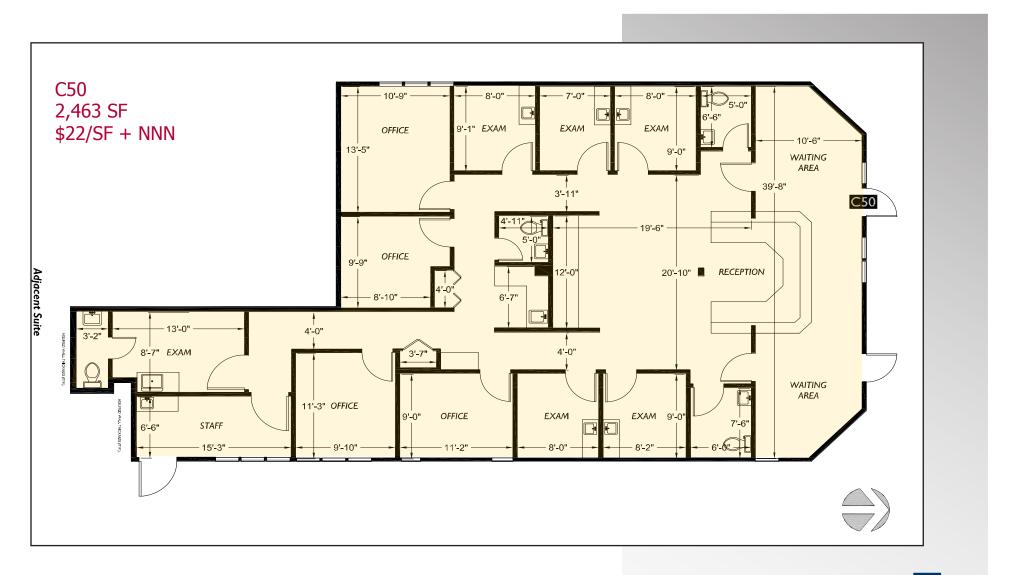

| Suite | Sq. Ft.  | Price         |
|-------|----------|---------------|
| B50   | 800 SF   | \$23/SF + NNN |
| C50   | 2,463 SF | \$23/SF + NNN |

1,169 SF D10

RYANC@JSHPROPERTIES.COM 425.455.0500 RYAN CLAY