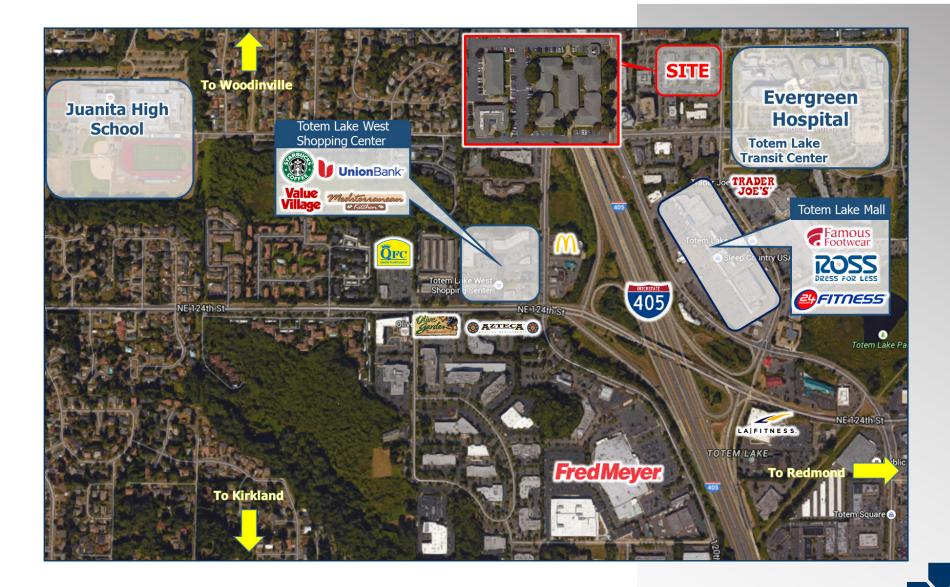

#### **Property Highlights**

- Located in Totem Lake in Kirkland, just off 1-405.
- Immediately adjacent to the Evergreen Hospital Medical Center.
- Located in Kirkland's densely populated medical market.