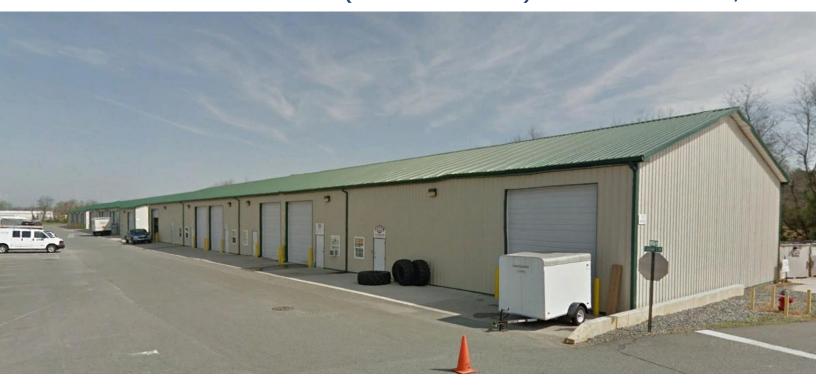

## **Property Information**

Flex warehouse space in professional complex

- ⇒ Zoned C2
- ⇒ Available:

  - 49 Brenda Ln Suite F 2,500+/- SF 22 Sarah Cir Suite A 2,500+/- SF \$1,350 per month NNN
  - 97 Sarah Cir \$600 per month NNN Suite E 1,100+/- SF
  - 140 Southern Blvd Call for pricing Suite 1 - 35,000+/- SF