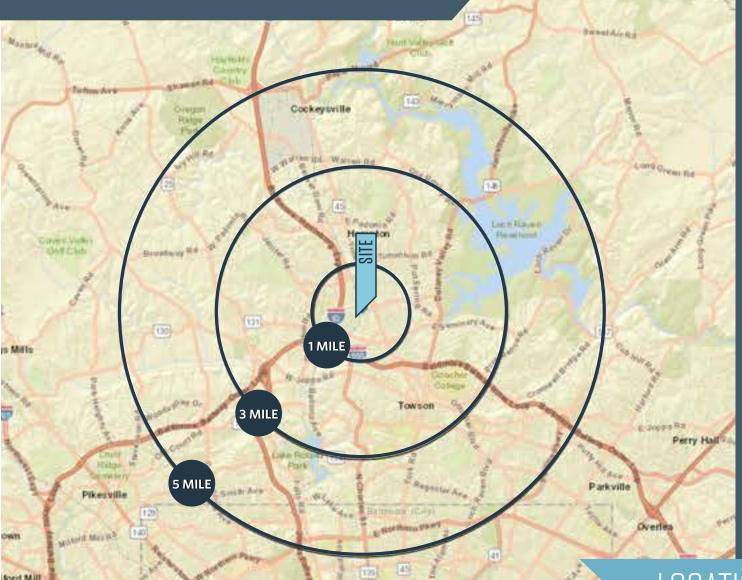

#### DEMOGRAPHICS | 2018:

MILE 3-MILE 5-MILE

Population

10,055 80,481 187,116

Daytime Population

11,743 75,731 133,062

Households

4,048 31,500 75,261

Average HH Income

\$115,634 \$110,685 \$112,124

#### TRAFFIC COUNTS | 2016:

York Road (MD-45) 34,550 ADT E. Ridgely Road 8,434 ADT

LOCATION & DEMOGRAPHICS

443-632-2048

130 W. Ridgely Road, Lutherville-Timonium, MD 21093 Baltimore County

443-632-2048

130 W. Ridgely Road, Lutherville-Timonium, MD 21093 Baltimore County