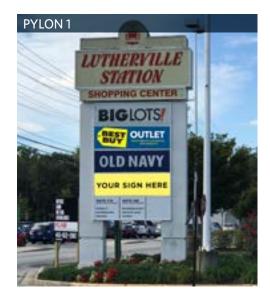

#### **AVAILABLE SPACE**

Former Golfsmith available: 21,339 SF - \$16.00/SF NNN