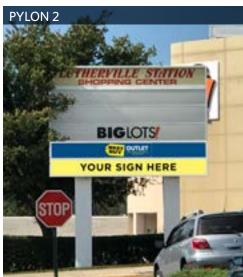

#### **AVAILABLE SPACE**

Former Golfsmith available: 21,339 SF - \$16.00/SF NNN