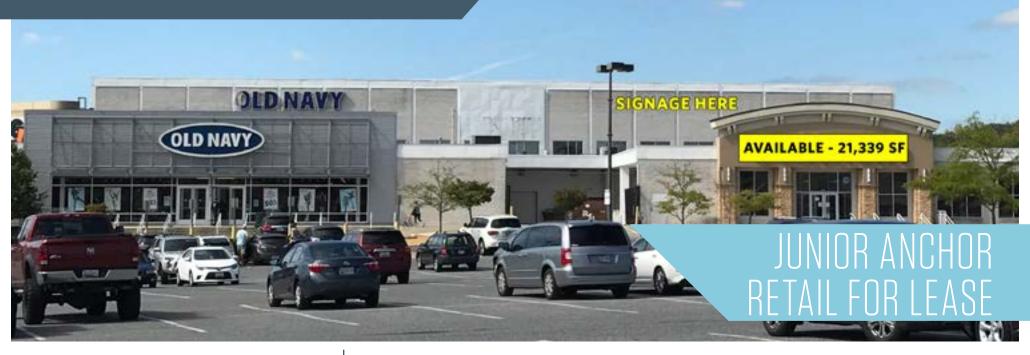

#### **AVAILABLE SPACE**

Former Golfsmith available: 21,339 SF - \$16.00/SF NNN