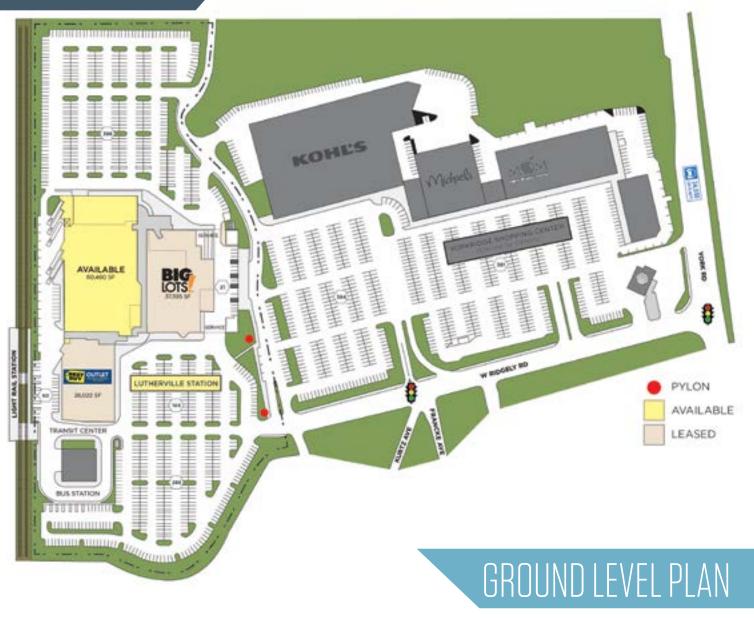

#### **AVAILABLE SPACE**

Former Golfsmith available: 21,339 SF - \$16.00/SF NNN