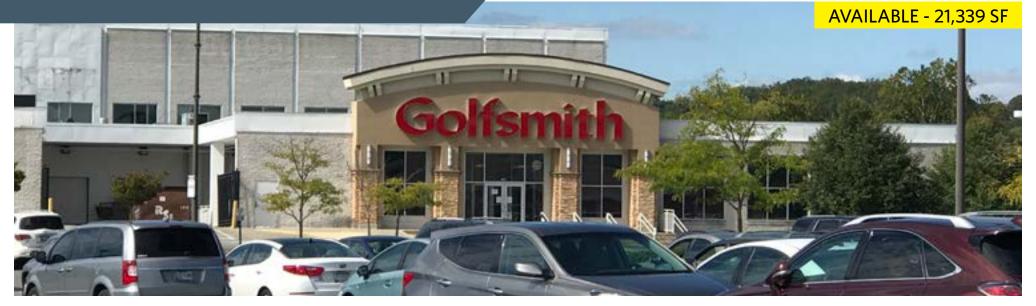

#### **AVAILABLE SPACE**

Former Golfsmith available: 21,339 SF - \$16.00/SF NNN