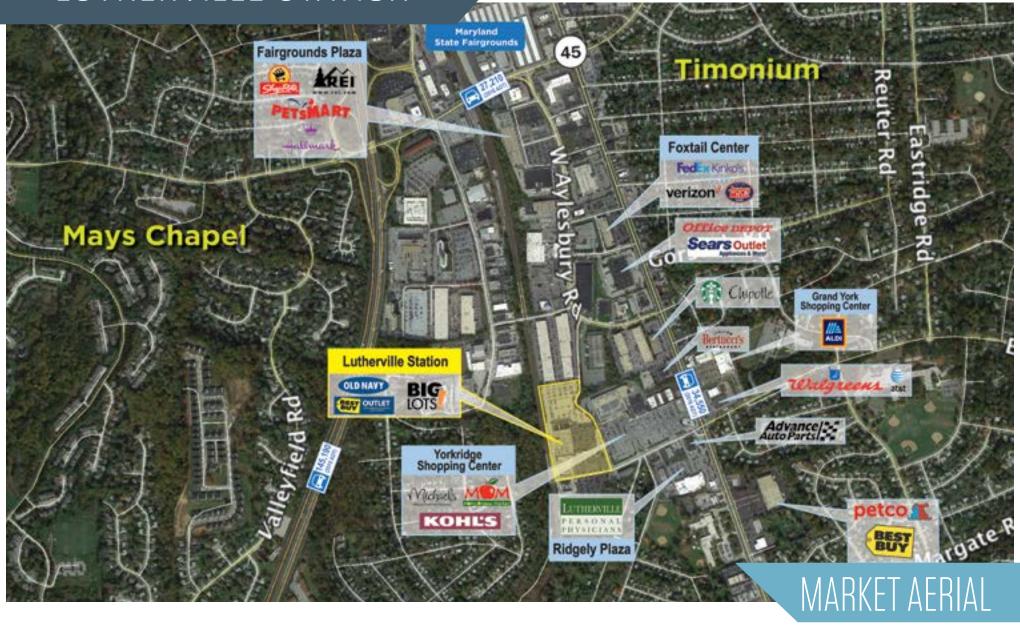

### **NEARBY AMENITIES:**

- Prime shopping center located in one of the premier retail trade areas in the Baltimore Metro.
- Surrounded by a dense, affluent residential base.
- 100,000 SF of daytime office on site.