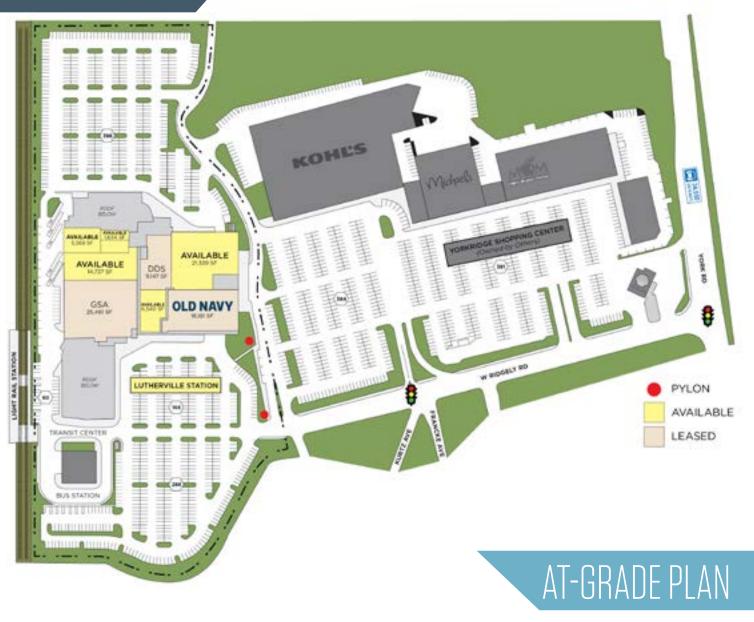

#### **AVAILABLE SPACE**

Former Golfsmith available: 21,339 SF - \$16.00/SF NNN