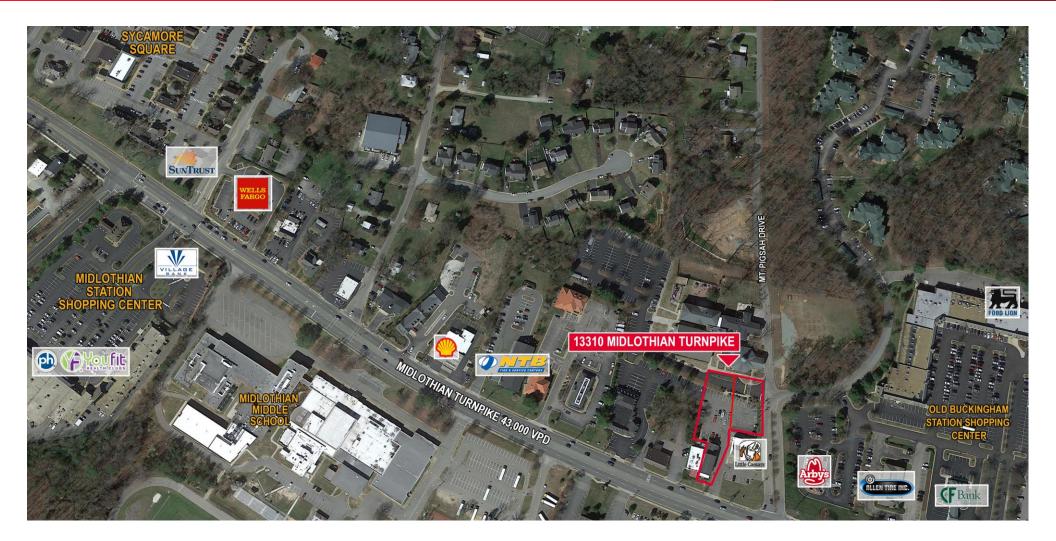

### Join Nearby Retailers

### RETAIL FOR SALE 13310 Midlothian Turnpike

Chesterfield County, Virginia

For more information, contact: