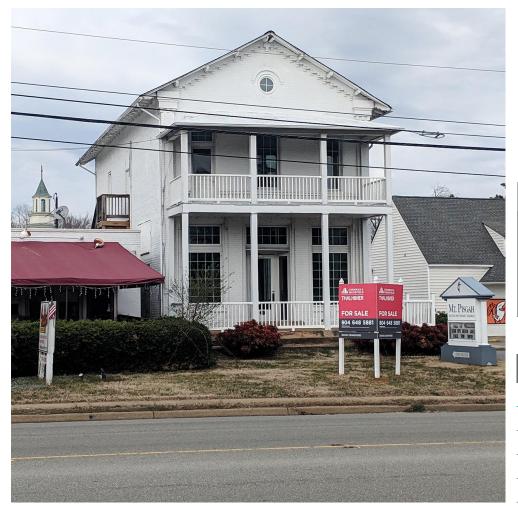

## RETAIL FOR SALE 13310 Midlothian Turnpike

Chesterfield County, Virginia

### **Property Features**

- 3,557 SF
- · Unique, historic building with 12' ceilings on first floor
- Large kitchen area
- 46 parking spaces on site
- 43,000 VPD Midlothian Turnpike