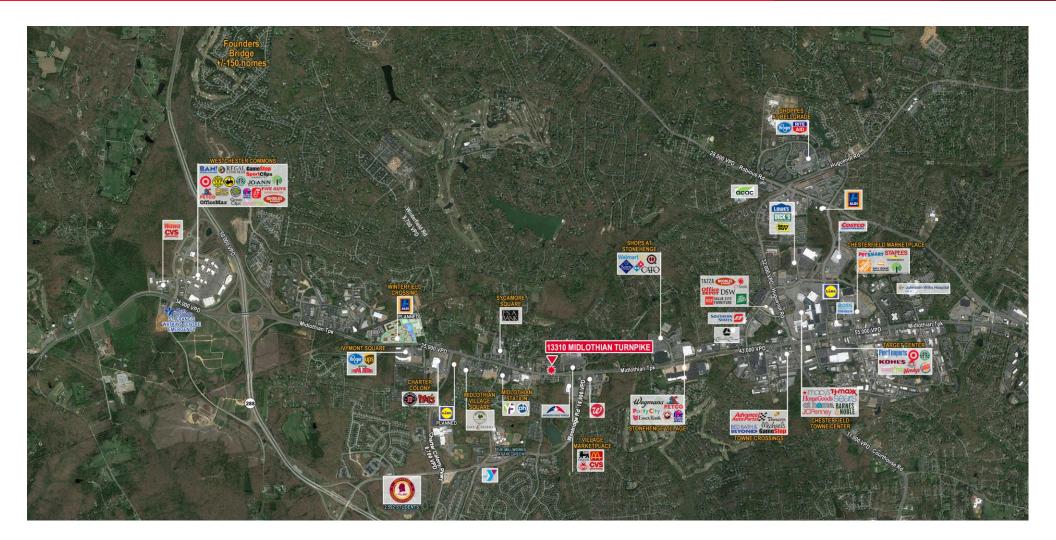

### Join Nearby Retailers

## RETAIL FOR SALE 13310 Midlothian Turnpike

Chesterfield County, Virginia

For more information, contact: