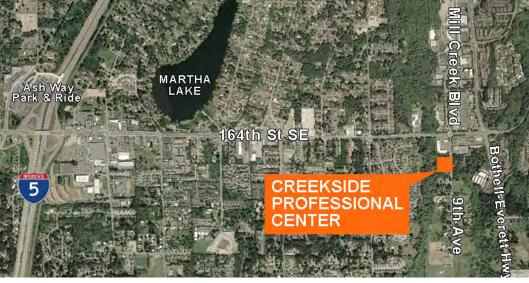

# Creekside Professional Center

16504 9th Avenue SE Mill Creek, WA

#### Class A Space Available

4,478 SF Available

High-end finishes throughout

Perfect for medical users or office professionals

Excellent parking ratio with underground parking

Located in the heart of Mill Creek