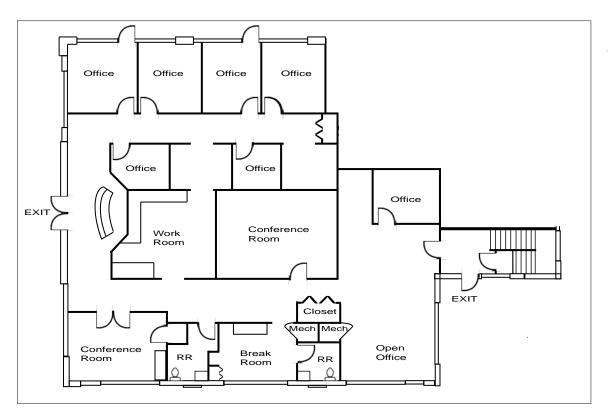

#### Class A Space Available

4,478 SF Available

High-end finishes throughout

Perfect for medical users or office professionals

Excellent parking ratio with underground parking

Located in the heart of Mill Creek

## Creekside Professional Center

| AVAILABLE SPACE |       |           |                                            |
|-----------------|-------|-----------|--------------------------------------------|
| Suite           | RSF   | Available | Comments                                   |
| 106             | 4,478 | Now       | High-end finishes, efficient configuration |

### Creekside Professional Center

Suite 106 4,478 RSF