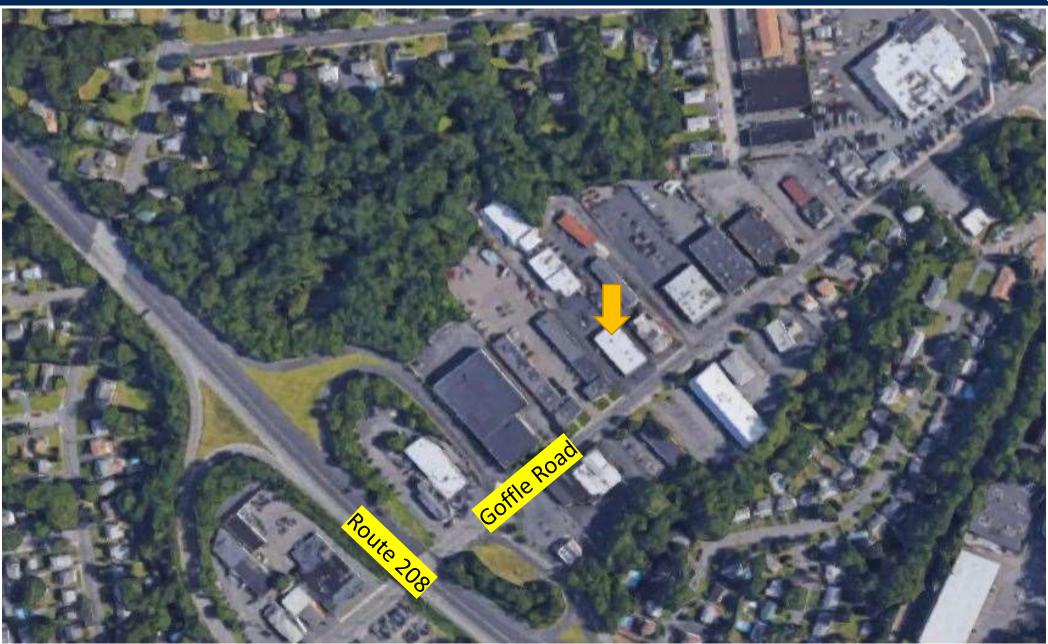

## 1100 Goffle Road, Hawthorne, NJ

FOR LEASE (Divisible) +/- 7,200 SF

**Busy Neighborhood** 

Main Street / Downtown

Close to 208 Ramps

Nina Bianco | O 201.336.1211 | M 201.615.5102 | NBianco@NIANationalRealty.com Gregory Panayoti | O 201.845.6606 | GPanayoti@NIANationalRealty.com Kevin Schaefer | M 201.986.6160 | KSchaefer@NIANationalRealty.com

## 1100 Goffle Road, Hawthorne, NJ

Free standing building offering office, warehouse with loading dock and retail showroom all under one roof! This property is located right off the Route 208 exit/entrance ramps and serves a densely populated trade area with strong traffic counts.