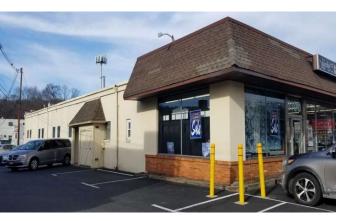

## 1100 Goffle Road, Hawthorne, NJ

Free standing building offering office, warehouse with loading dock and retail showroom all under one roof! This property is located right off the Route 208 exit/entrance ramps and serves a densely populated trade area with strong traffic counts.