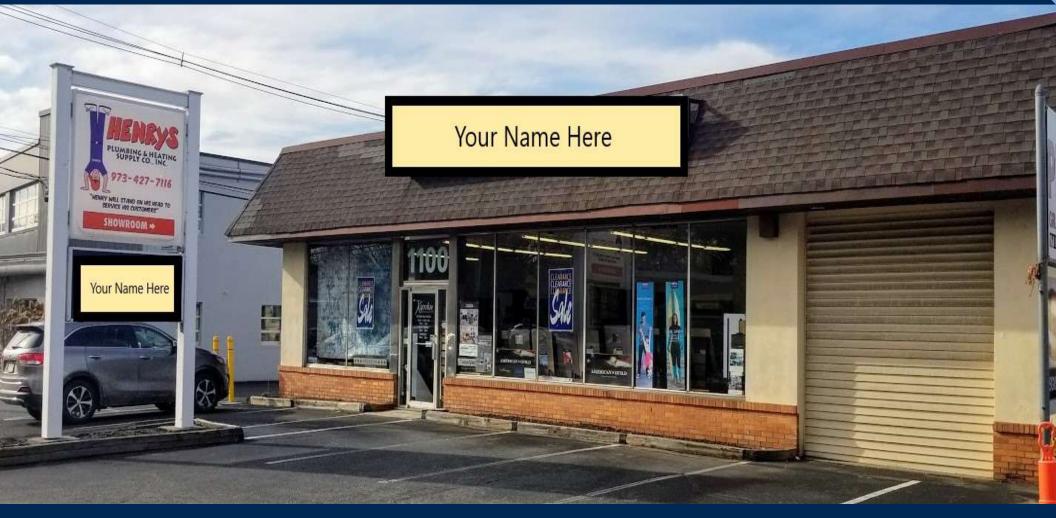

## 1100 Goffle Road, Hawthorne, NJ

FOR LEASE (Divisible) +/- 7,200 SF

**Busy Neighborhood** 

Main Street / Downtown

Close to 208 Ramps

Nina Bianco | O 201.336.1211 | M 201.615.5102 | NBianco@NIANationalRealty.com Gregory Panayoti | O 201.845.6606 | GPanayoti@NIANationalRealty.com Kevin Schaefer | M 201.986.6160 | KSchaefer@NIANationalRealty.com

## 1100 Goffle Road, Hawthorne, NJ

Free standing building offering office, warehouse with loading dock and retail showroom all under one roof! This property is located right off the Route 208 exit/entrance ramps and serves a densely populated trade area with strong traffic counts.