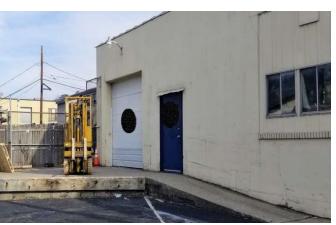

## 1100 Goffle Road, Hawthorne, NJ

Free standing building offering office, warehouse with loading dock and retail showroom all under one roof! This property is located right off the Route 208 exit/entrance ramps and serves a densely populated trade area with strong traffic counts.