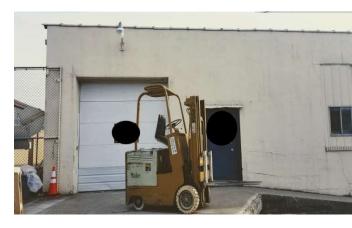

## 1100 Goffle Road, Hawthorne, NJ

Free standing building offering office, warehouse with loading dock and retail showroom all under one roof! This property is located right off the Route 208 exit/entrance ramps and serves a densely populated trade area with strong traffic counts.