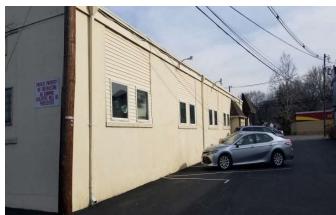

## 1100 Goffle Road, Hawthorne, NJ

Free standing building offering office, warehouse with loading dock and retail showroom all under one roof! This property is located right off the Route 208 exit/entrance ramps and serves a densely populated trade area with strong traffic counts.