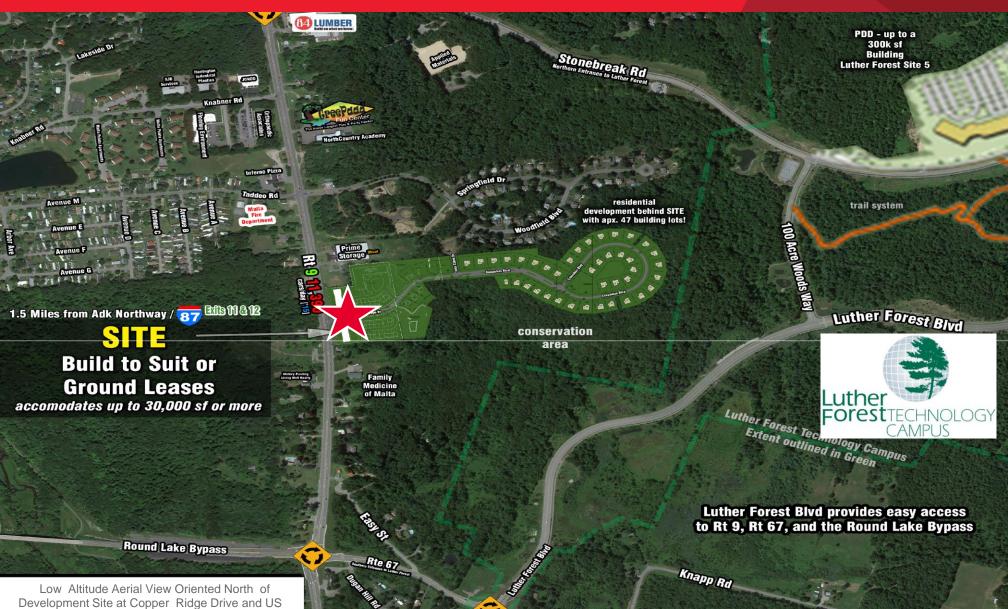

## **Property Highlights:**

1 & 2 Copper Ridge Drive are zoned commercial and can be modified to deliver a pad or a build to suit turnkey building of up to 30,000± SF. Motivated owner that is flexible with layout or size of project. Sale and lease price are negotiable.

- 1 Copper Ridge Drive is 3.98± acres. ٠
- 2 Copper Ridge Drive is 2.78± acres. •
- Prominent Cedar Pointe residential development is directly behind both parcels. •
- 1.5± miles to the Adirondack Northway(Interstate 87) •
- Traffic counts of 11,390± cars per day
- Great exposure, high income market with over 9,500 living within 2 miles.

High Altitude Aerial - Malta NY new development US Rt 9 & Copper Ridge Dr

Independently Owned and Operated / A Member of the Cushman & Wakefield Alliance

Cushman & Wakefield Copyright 2015. No warranity or representation, express or implied, is made to the accuracy or completeness of the information contained herein, and same is submitted subject to errors, omissions, change of price, rental or other conditions, withdrawal withou notice, and to any special listing conditions imposed by the property owner(s). As applicable, we make no representation as to the condition of the property (or properties) in question.