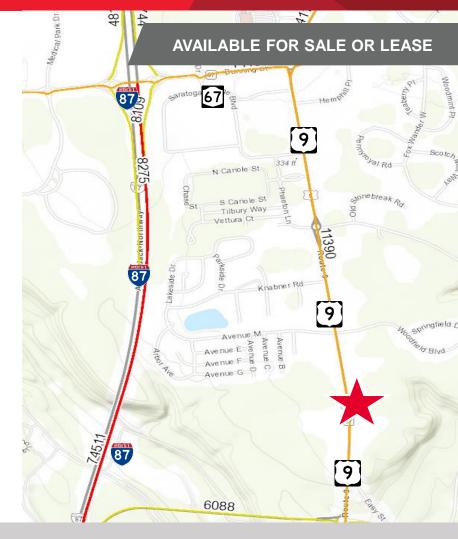

- 1 Copper Ridge Drive is 3.98± acres. ٠
- 2 Copper Ridge Drive is 2.78± acres. •
- Prominent Cedar Pointe residential development is directly behind both parcels. •
- 1.5± miles to the Adirondack Northway(Interstate 87) •
- Traffic counts of 11,390± cars per day
- Great exposure, high income market with over 9,500 living within 2 miles.

## FOR SALE OR LEASE 1 & 2 Copper Ridge Drive

Mechanicville, NY 12118

Independently Owned and Operated / A Member of the Cushman & Wakefield Alliance

Route 9, Malta, NY 12118

Cushman & Wakefield Copyright 2015. No warranty or representation, surprises or implied, is made to the accuracy or completeness of the information contained herein, and same is submitted subject to errors, omissions, change of price, rental or other conditions, withdrawal without notice, and to any special listing conditions imposed by the property owner(s). As applicable, we make no representation as to the condition of the property (or properties) in question.

1 & 2 Copper Ridge Drive, Mechanicville, NY 12118

Independently Owned and Operated / A Member of the Cushman & Wakefield Alliance Cushman & Wakefield Copyright 2015. No warrantly or representation, express or implied, is made to the accuracy or completeness of the information contained herein, and same is submitted subject to errors, omissions, change of price, rental or other conditions, withdrawal without notice, and to any special listing conditions imposed by the property uncer(s). As applicable, we make no representation as to the condition of the property (or properties) in question.