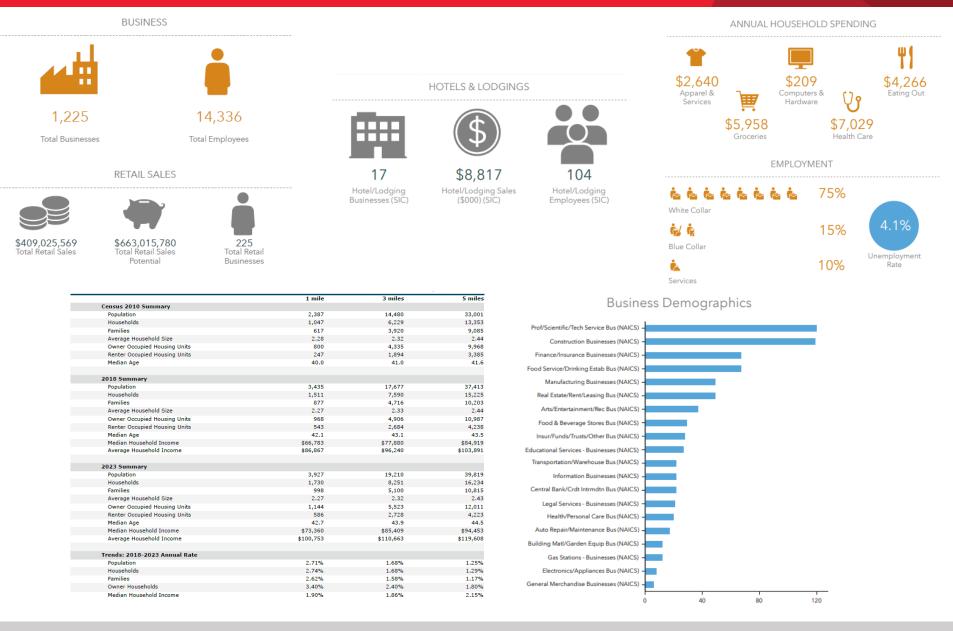

- 1 Copper Ridge Drive is 3.98± acres. ٠
- 2 Copper Ridge Drive is 2.78± acres. •
- Prominent Cedar Pointe residential development is directly behind both parcels. •
- 1.5± miles to the Adirondack Northway(Interstate 87) •
- Traffic counts of 11,390± cars per day
- Great exposure, high income market with over 9,500 living within 2 miles.