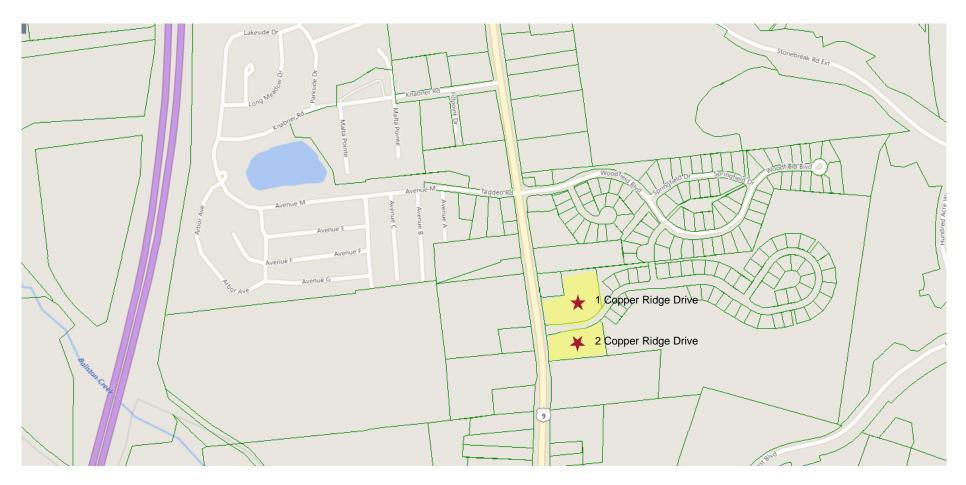

- 1 Copper Ridge Drive is 3.98± acres. ٠
- 2 Copper Ridge Drive is 2.78± acres. •
- Prominent Cedar Pointe residential development is directly behind both parcels. •
- 1.5± miles to the Adirondack Northway(Interstate 87) •
- Traffic counts of 11,390± cars per day
- Great exposure, high income market with over 9,500 living within 2 miles.

pyramidbrokerage.com

3.98± acres Tax ID 414089 240.12-1-2 2.78± acres Tax ID 414089 240.12-1-1 Approximate plot lines; subject to verification of survey

Independently Owned and Operated / A Member of the Cushman & Wakefield Alliance Cushman & Wakefield Copyright 2015. No warrantly or representation, express or implied, is made to the accuracy or completeness of the information contained herein, and same is submitted subject to errors, omissions, change of price, rental or other conditions, withdrawal without notice, and to any special listing conditions imposed by the property ource(s). As applicable, we make no representation as to the condition of the property (or properties) in question.