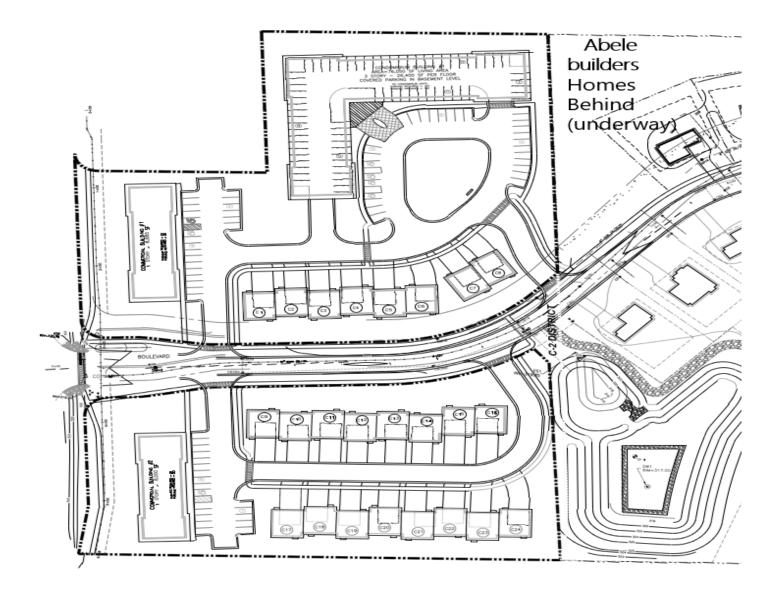

## **Property Highlights:**

1 & 2 Copper Ridge Drive are zoned commercial and can be modified to deliver a pad or a build to suit turnkey building of up to 30,000± SF. Motivated owner that is flexible with layout or size of project. Sale and lease price are negotiable.

- 1 Copper Ridge Drive is 3.98± acres. ٠
- 2 Copper Ridge Drive is 2.78± acres. •
- Prominent Cedar Pointe residential development is directly behind both parcels. •
- 1.5± miles to the Adirondack Northway(Interstate 87) •
- Traffic counts of 11,390± cars per day
- Great exposure, high income market with over 9,500 living within 2 miles.