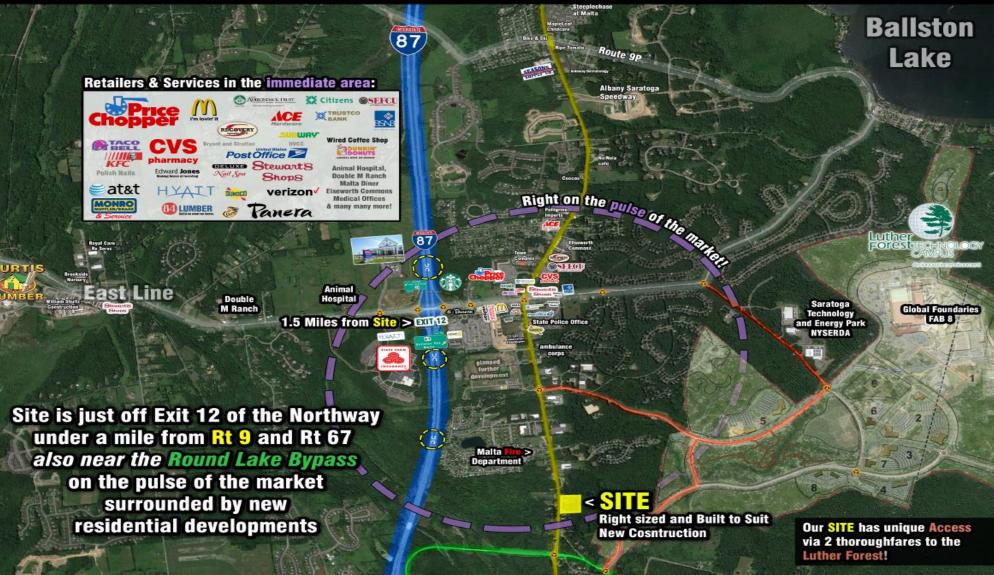

- 1 Copper Ridge Drive is 3.98± acres. ٠
- 2 Copper Ridge Drive is 2.78± acres. •
- Prominent Cedar Pointe residential development is directly behind both parcels. •
- 1.5± miles to the Adirondack Northway(Interstate 87) •
- Traffic counts of 11,390± cars per day
- Great exposure, high income market with over 9,500 living within 2 miles.

High Altitude Aerial - Malta NY new development US Rt 9 & Copper Ridge Dr

Independently Owned and Operated / A Member of the Cushman & Wakefield Alliance

Cushman & Wakefield Copyright 2015. No warranity or representation, express or implied, is made to the accuracy or completeness of the information contained herein, and same is submitted subject to errors, omissions, change of price, rental or other conditions, withdrawal withou notice, and to any special listing conditions imposed by the property owner(s). As applicable, we make no representation as to the condition of the property (or properties) in question.