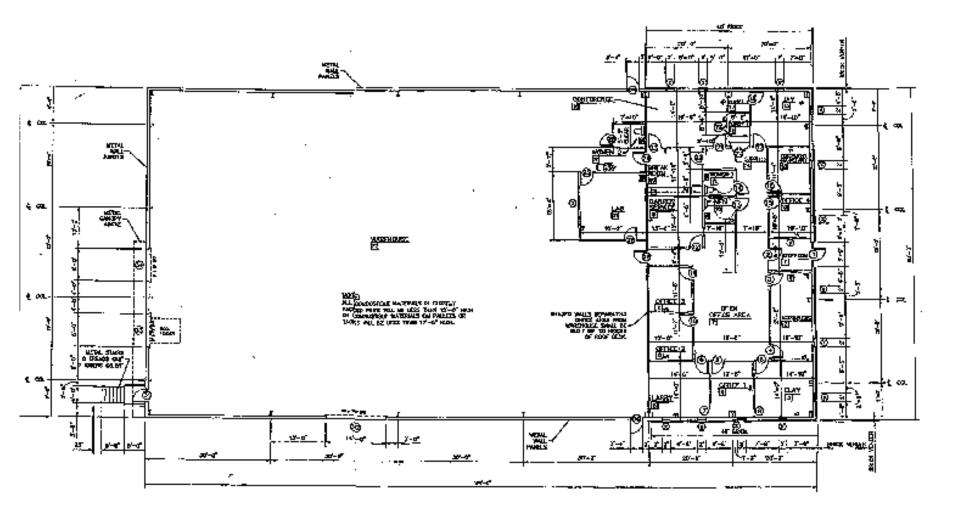

#### 18530 Starcreek Drive Cornelius NC 28031

Located off Bailey Road in highly sought-after industrial area. Convenient to Lake Norman, Davidson, Huntersville and I-77 Exits 25 and 28.

- One-Story Industrial Building
- Office/Flex, Warehouse
- 12,800 +/- SF Total 3,500+/- sf office
  - 9,300 +/- sf warehouse
- Heated warehouse
- Two 8'x10' dock doors
- One 14'x14' drive-in door
- Total acreage: 1.63 +/- acres
- 19' clear height
- Fully paved parking lot and large paved truck court
- Zoning: IC

# 18530 Starcreek Drive, Cornelius NC 28031

All information regarding this property was obtained from sources deemed reliable but no warranty or representation is made of the accuracy thereof and the properties are subject to prior sale or lease or withdrawal.