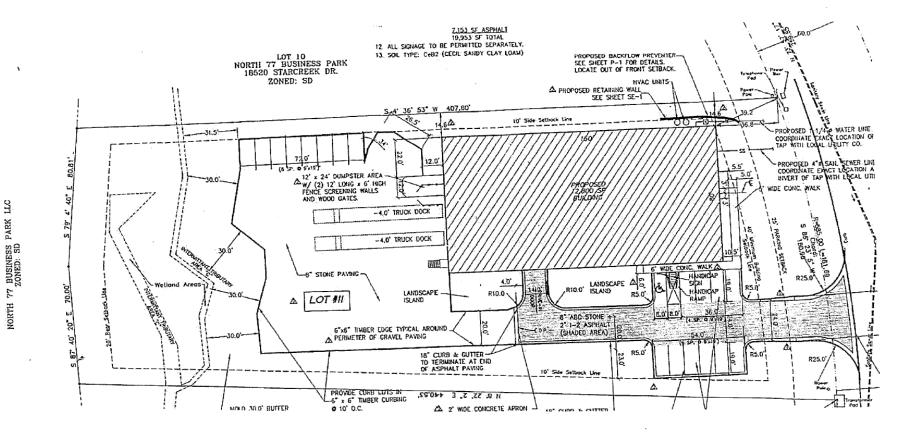

#### 18530 Starcreek Drive Cornelius NC 28031

Located off Bailey Road in highly sought-after industrial area. Convenient to Lake Norman, Davidson, Huntersville and I-77 Exits 25 and 28.

- One-Story Industrial Building
- Office/Flex, Warehouse
- 12,800 +/- SF Total 3,500+/- sf office
  - 9,300 +/- sf warehouse
- Heated warehouse
- Two 8'x10' dock doors
- One 14'x14' drive-in door
- Total acreage: 1.63 +/- acres
- 19' clear height
- Fully paved parking lot and large paved truck court
- Zoning: IC