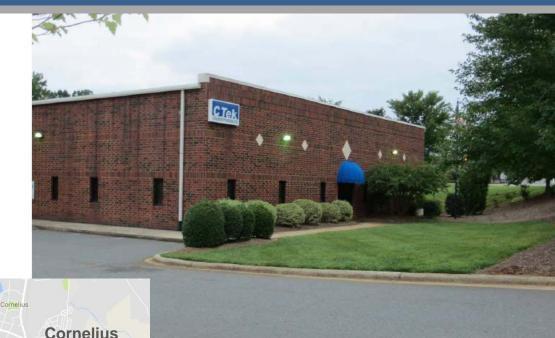

#### 18530 Starcreek Drive Cornelius NC 28031

Located off Bailey Road in highly sought-after industrial area. Convenient to Lake Norman, Davidson, Huntersville and I-77 Exits 25 and 28.

- One-Story Industrial Building
- Office/Flex, Warehouse
- 12,800 +/- SF Total 3,500+/- sf office
  - 9,300 +/- sf warehouse
- Heated warehouse
- Two 8'x10' dock doors
- One 14'x14' drive-in door
- Total acreage: 1.63 +/- acres
- 19' clear height
- Fully paved parking lot and large paved truck court
- Zoning: IC