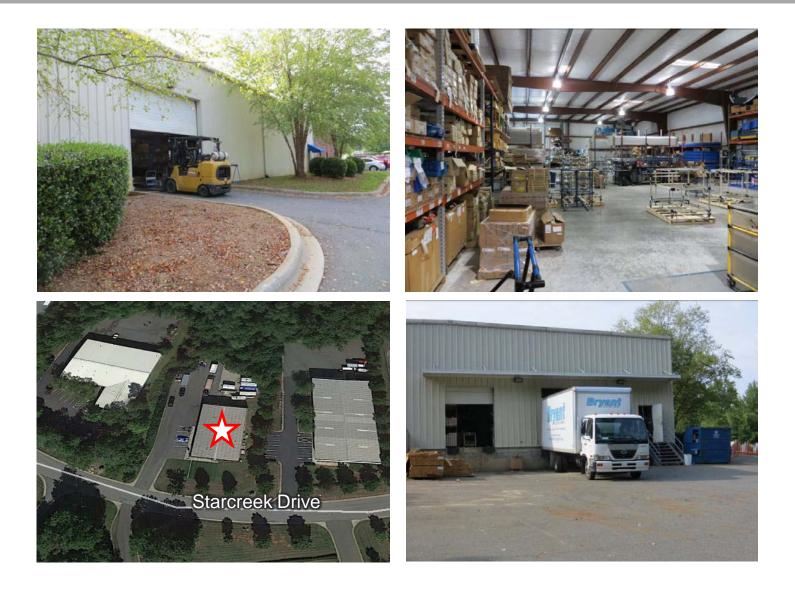

#### 18530 Starcreek Drive Cornelius NC 28031

Located off Bailey Road in highly sought-after industrial area. Convenient to Lake Norman, Davidson, Huntersville and I-77 Exits 25 and 28.

- One-Story Industrial Building
- Office/Flex, Warehouse
- 12,800 +/- SF Total 3,500+/- sf office
  - 9,300 +/- sf warehouse
- Heated warehouse
- Two 8'x10' dock doors
- One 14'x14' drive-in door
- Total acreage: 1.63 +/- acres
- 19' clear height
- Fully paved parking lot and large paved truck court
- Zoning: IC