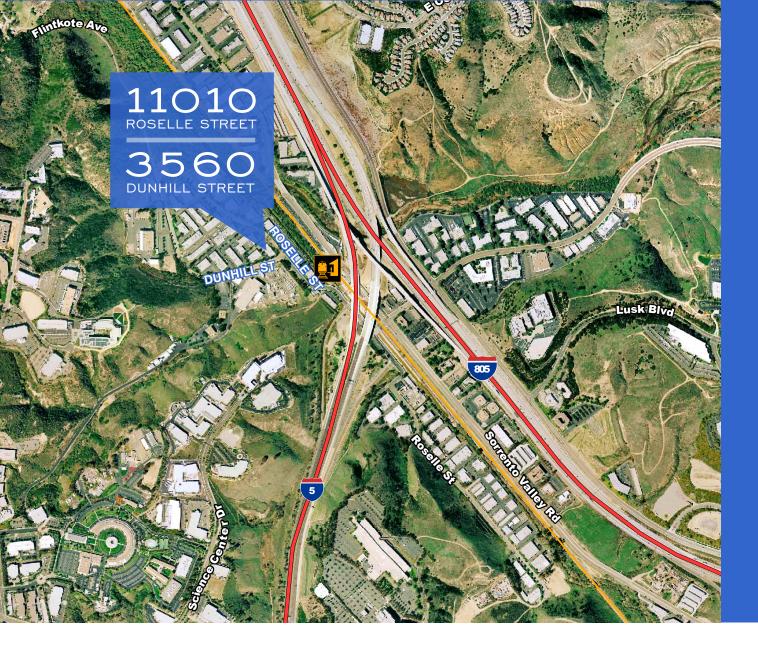

## 11010 ROSELLE STREET

SUITE 100 FOR LEASE 3,292 SF AVAILABLE NOW

G - GLASS ROLL UP DOOR

11010 ROSELLE STREET

3560 **DUNHILL STREET** 

FOR MORE INFORMATION, PLEASE CONTACT: