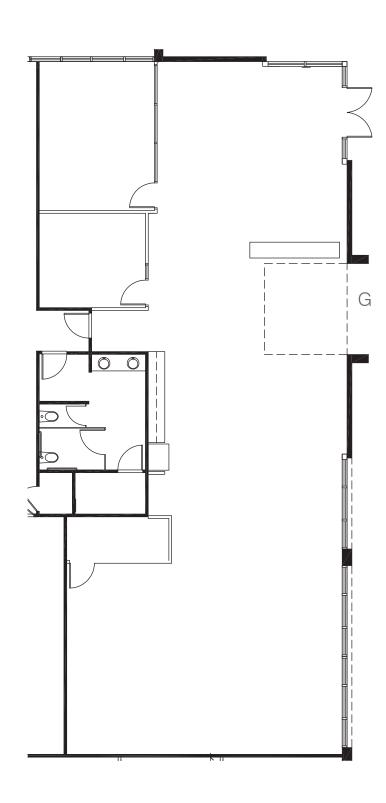

## 11010 ROSELLE STREET

SUITE 100 FOR LEASE 3,292 SF AVAILABLE NOW

G - GLASS ROLL UP DOOR

11010 ROSELLE STREET

3560 **DUNHILL STREET** 

FOR MORE INFORMATION, PLEASE CONTACT: