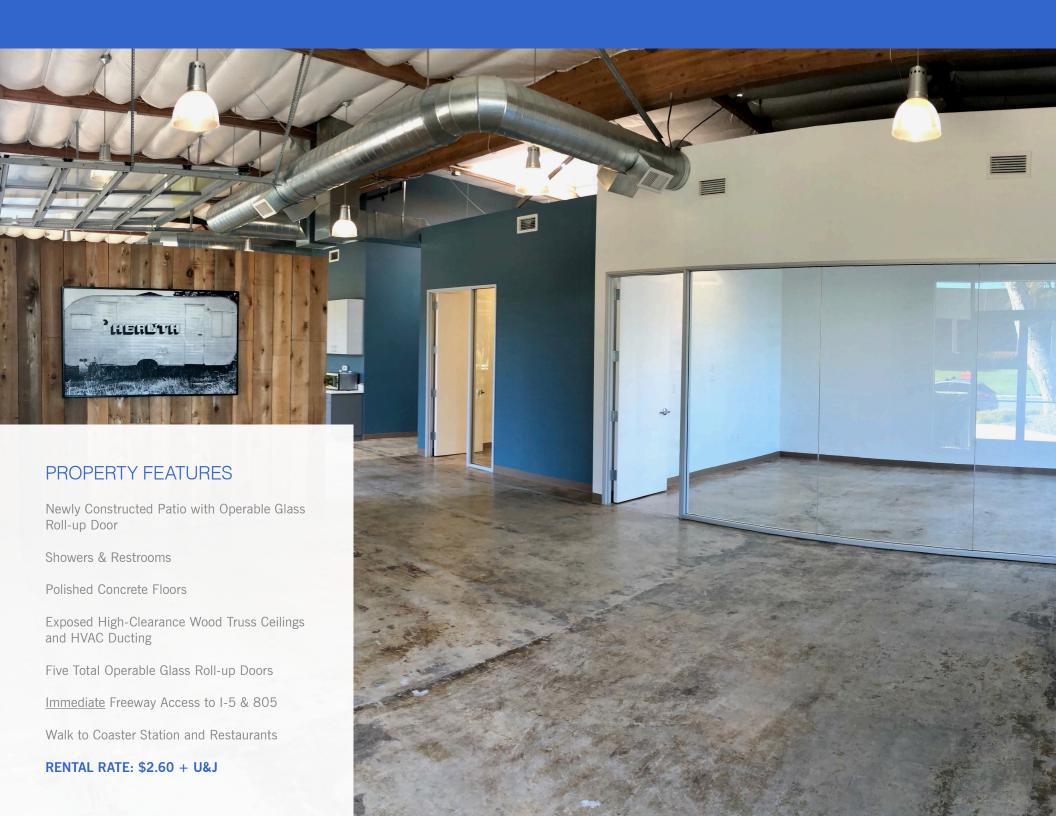

## 11010 ROSELLE STREET

SUITE 100 FOR LEASE 3,292 SF AVAILABLE NOW

G - GLASS ROLL UP DOOR

11010 ROSELLE STREET

3560 **DUNHILL STREET** 

FOR MORE INFORMATION, PLEASE CONTACT: