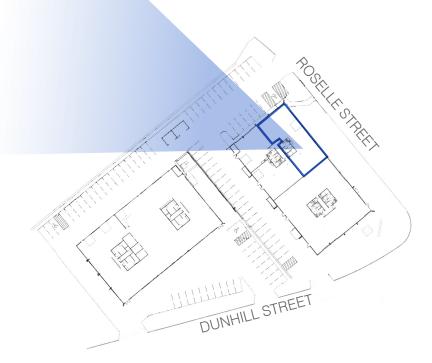

## 11010 ROSELLE STREET

SUITE 100 FOR LEASE 3,292 SF AVAILABLE NOW

G - GLASS ROLL UP DOOR

11010 ROSELLE STREET

3560 **DUNHILL STREET** 

FOR MORE INFORMATION, PLEASE CONTACT: