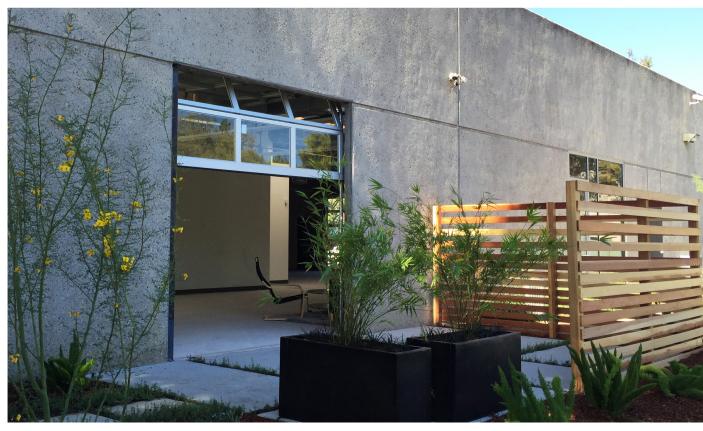

## 11010 ROSELLE STREET

SUITE 100 FOR LEASE 3,292 SF AVAILABLE NOW

G - GLASS ROLL UP DOOR

11010 ROSELLE STREET

3560 **DUNHILL STREET** 

FOR MORE INFORMATION, PLEASE CONTACT: