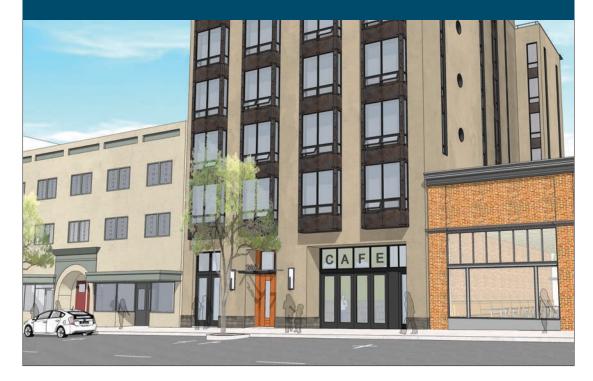

# 2067 UNIVERSITY AVENUE

Brand New Construction – Tremendous Foot-Traffic Area

# **GROUND FLOOR CAFÉ OPPORTUNITY IN DOWNTOWN BERKELEY**

SIZE: ± 759 rsf LEASE RATE: \$3.50 psf/month NNN

### CONTACT:

Lori Rosenthal 510 524-2344 lori@gordoncommercial.com CalBRE# 01946676 PRE-LEASING NOW FOR SPRING 2020 DELIVERY

**HIGH-VISIBILITY LOCATION.** Tremendous daily foot traffic near one of Berkeley's busiest corners. Across from UC Theatre on University Avenue – Berkeley's main thoroughfare.

### **PROPERTY HIGHLIGHTS**

- ±759 rsf café space (no vent)
- Ground floor of a new 7-story mixed-use building with ± 50 residential units directly above
- Estimated completion: Spring 2020
- High ceiling heights