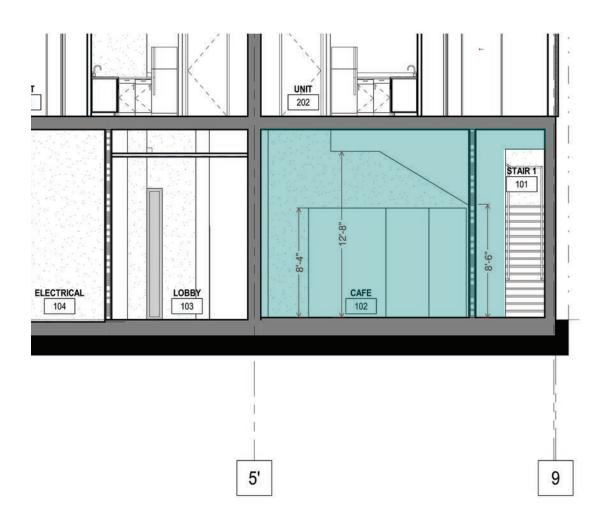

## **CEILING HEIGHTS**

The information contained herein has been provided by the owner of the property or other sources we deem reliable. We have no reason to doubt its accuracy, but we cannot guarantee it. All information should be verified prior to leasing.

### **PROPERTY HIGHLIGHTS**

- ±759 rsf café space (no vent)
- Ground floor of a new 7-story mixed-use building with ± 50 residential units directly above
- Estimated completion: Spring 2020
- High ceiling heights