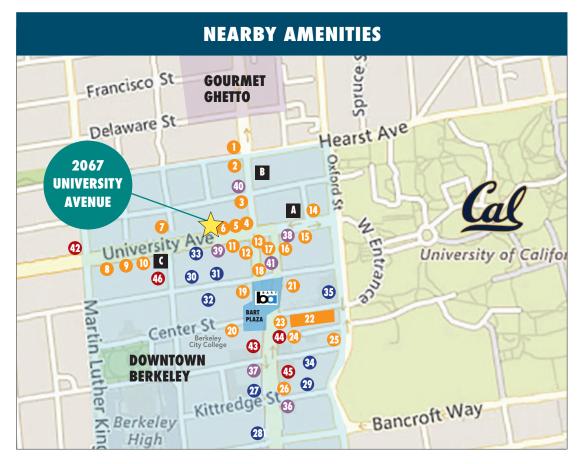

#### RESTAURANTS

- 🕕 Sweetgreen
- 2 Triple Rock Brewery
- 3 Spats
- 4 McDonald's
- 5 Milkbomb Ice Cream
- 6 Tender Greens
- 🕖 Poki Poke
- 8 The Butcher's Son
- 🤨 Pedro's Brazil Cafe
- 0 Blue's Chocolates, Dora's
- 🕕 Bobby G's Pizzeria
- 🕐 Comal
- 85°C Bakery Cafe
- 10 Brazil Cafe
- 5 Simply Bowl
- 10 Ippudo
- U Veggie Grill
- Passion Caffe
- 😥 Revival Bar + Kitchen

- 20 Eureka!
- Arinell Pizza
- 22 Restaurant Row
- 23 Jupiter
- 2 Fresco Mexican Grill
- 25 Gather
- 26 BurgerMeister

#### **ENTERTAINMENT**

- ข Landmark Shattuck Theatre
- 2 UA Berkeley 7 Theatre
- 🤓 California Theatre
- 30 Berkeley Repertory Theatre
- Aurora Theatre Company
- 32 Freight & Salvage
- 3 UC Theatre
- 34 The Marsh Arts Center
- Berkeley Art Museum and Pacific Film Archive (BAMPFA)

#### CAFÉS

- 3 Peet's Coffee & Tea
- 🗿 Starbucks
- 33 Blue Bottle Coffee
- 🗿 Asha Tea House
- 40 Berkeley Espresso
- 4 People's Cafe

#### RETAIL

- 🕐 Trader Joe's
- 43 Walgreens
- 4 Target Express
- 45 FedEx
- 46 Berkeley Ace Hardware

#### **NEARBY NEW DEVELOPMENTS**

- A Acheson Commons
- B Berkeley Way West
- **C** StoneFire Apartments

**GORDON COMMERCIAL REAL ESTATE SERVICES** • 2091 Rose Street Berkeley, CA 94709 www.gordoncommercial.com • T 510 704-1800 • F 510 704-1830 • CalBRE # 00789365