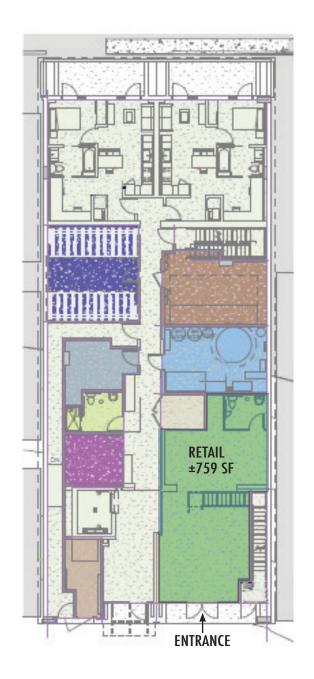

# FLOOR PLAN

### **PROPERTY HIGHLIGHTS**

- ±759 rsf café space (no vent)
- Ground floor of a new 7-story mixed-use building with ± 50 residential units directly above
- Estimated completion: Spring 2020
- High ceiling heights