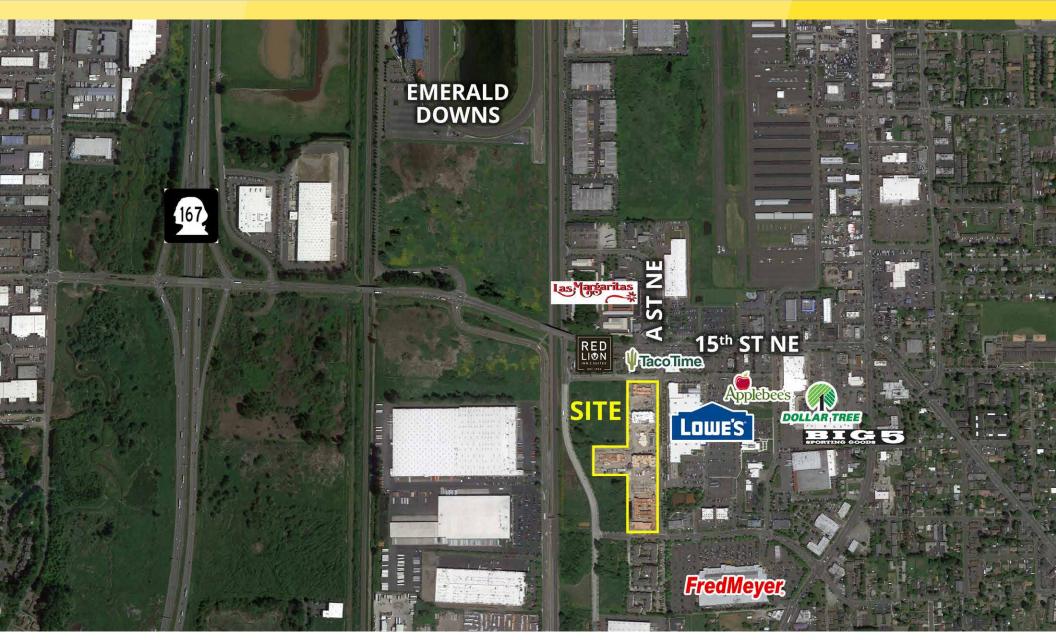

#### **LOCATION DETAILS**

- Situated on A St. NE, just south of busy 15<sup>th</sup> St. NE
- Adjacent to Lowe's and near Fred Meyer, Emerald Downs, and Auburn's Auto Row