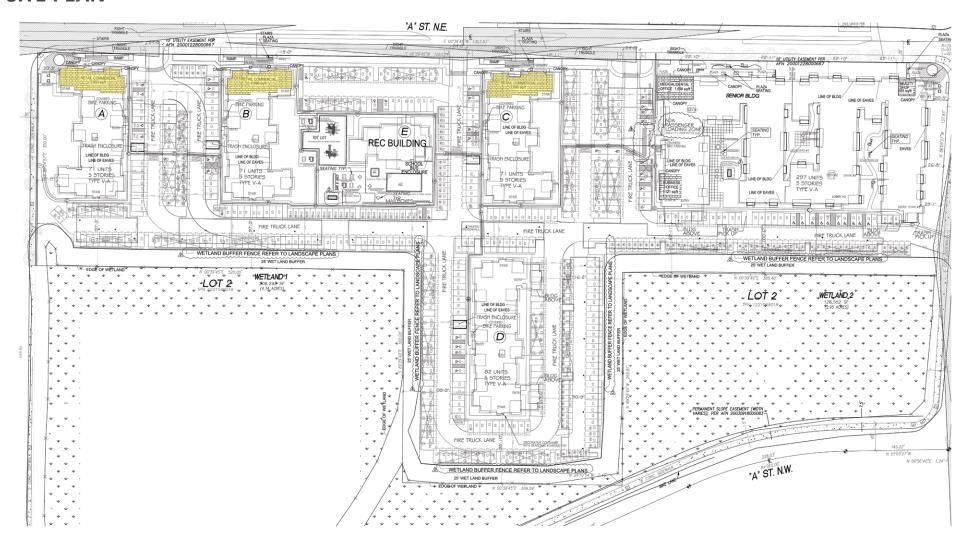

### SITE PLAN

#### **PROPERTY DESCRIPTION**

- The Reserve at Auburn is a new apartment community on 'A' St. NE in Auburn comprised of multi-tenant buildings.
- The property features retail endcaps available for lease on each building's east side, all of which are demiseable.
- Over 600 apartments on site!