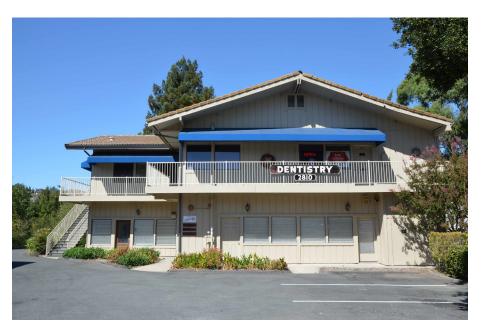

## FOR SALE 2810 CROW CANYON ROAD, SAN RAMON, CA

#### **HIGHLIGHTS:**

- Office/dental buildings purchase opportunity
- Two (2) buildings comprised of 7,945±SF
- Abundant on site parking
- Office, medical and dental uses allowed
- Located right off I-680 and major thoroughfare
- Surrounded by mix of professional, retail and residential neighborhoods
- Near many retail amenities