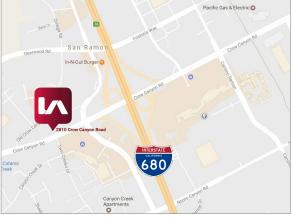

## FOR SALE 2810 CROW CANYON ROAD, SAN RAMON, CA

#### **HIGHLIGHTS:**

- Office/dental buildings purchase opportunity
- Two (2) buildings comprised of 7,945±SF
- Abundant on site parking
- Office, medical and dental uses allowed
- Located right off I-680 and major thoroughfare
- Surrounded by mix of professional, retail and residential neighborhoods
- Near many retail amenities

## **PROPERTY SUMMARY**

| Address                                     | 2810 Crow Canyon Road, San Ramon, CA            |
|---------------------------------------------|-------------------------------------------------|
| <b>Reduced Price</b>                        | <del>\$3,260,000.00</del> <b>\$2,980,000.00</b> |
| Total SF                                    | 7,945±SF                                        |
| Available for User                          | 3,447±SF                                        |
| Current NOI                                 | Upon Request                                    |
| Occupancy                                   | 56.6%                                           |
| Available                                   | 43.4%                                           |
| Year Built                                  | 1978                                            |
| Land Area (SF)                              | ±1.19 acres (±51,836 SF)                        |
| Parking Ratio                               | 4.3/1,000 (34 stalls)                           |
| Num. of Buildings                           | 2                                               |
| Zoning                                      | Office/Dental/Medical*                          |
| *Use permit in place with City of San Ramon |                                                 |