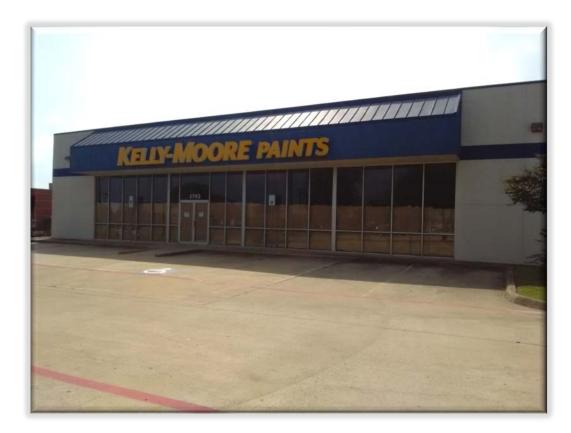

## 3702 Lakeview Pkwy, Rowlett, TX 75088

| Size:   | 5,439 sf building |  |  |
|---------|-------------------|--|--|
| Zoning: | C-1               |  |  |

PRICE: CALL BROKER

HIGHLIGHTS: LOCATED ON LAKEVIEW PKWY JUST EAST OF ROWLETT RD. NEAR THE GEORGE BUSH TURNPIKE ACROSS FROM SUPER TARGET, LA FITNESS