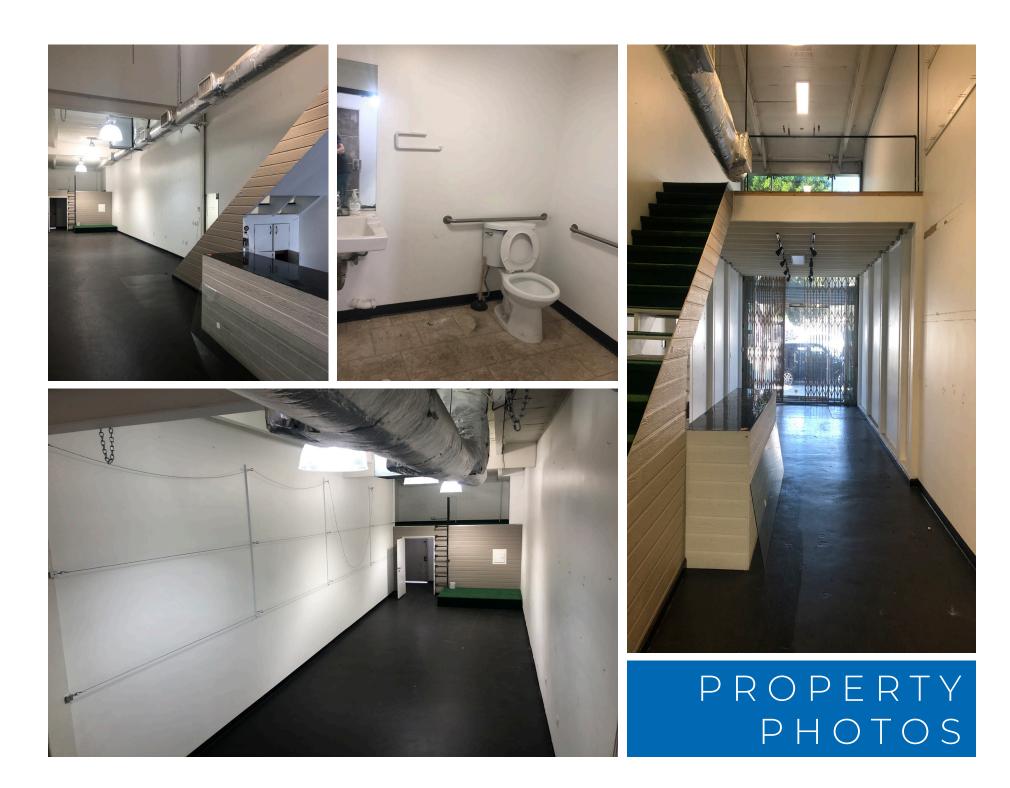

## **AVAILABLE SPACE**

GROUND FLOOR: ±1,115 SF

### **RENTAL RATE**

\$3.15 PSF/NNN NNN=APPROX. \$0.88 PSF/MONTH

. DOUBLE HEIGHT CEILINGS/STOREFRONT EXPOSURE ON MELROSE AVENUE . CENTRAL LOCATION BORDERING WEST HOLLYWOOD, FAIRFAX, & BEVERLY GROVE . 2 BONUS MEZZANINES LOCATED IN THE FRONT AND REAR OF THE SPACE . 7-DAY-A-WEEK PEDESTRIAN FOOT TRAFFIC . PERFECT FOR ANY TRENDY RETAIL OR SERVICE USE