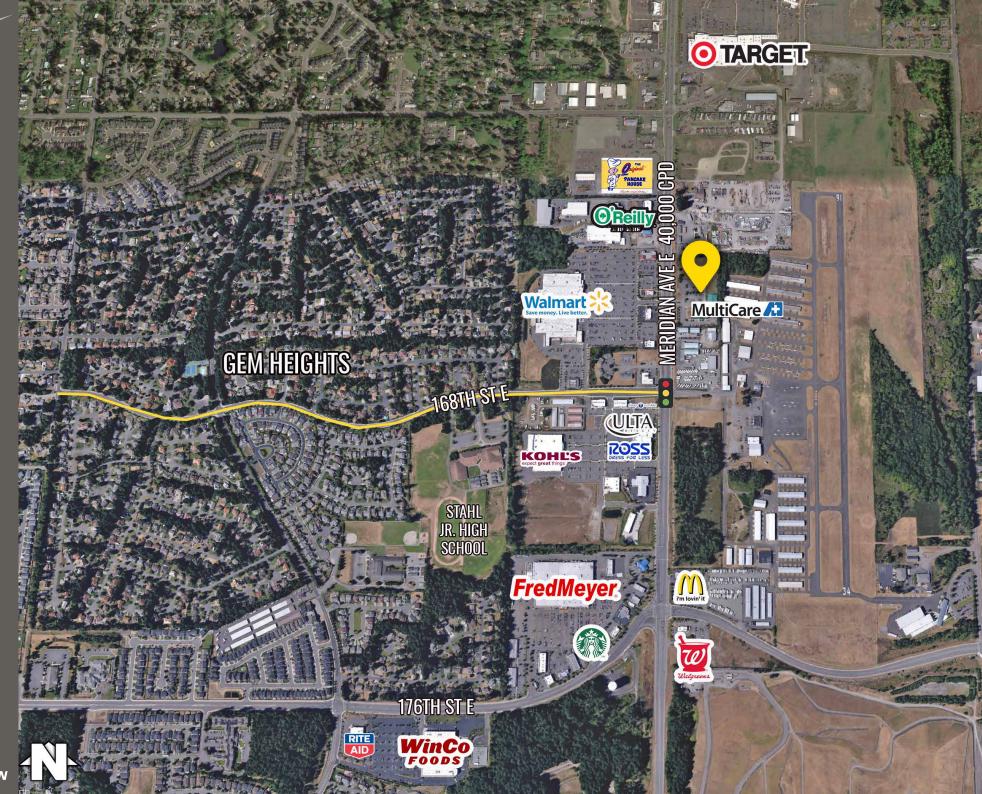

| 1,000  | AVAILABLE (End-Cap)            |  |
| PAD C | 4,400  |                                |  |
|       | 3,200  | Pending                        |  |
|       | 1,200  | AVAILABLE (End-Cap)            |  |
| PAD D | 21,000 |                                |  |
|       | 18,000 | Pending                        |  |
|       | 1,200  | AVAILABLE (End-Cap)            |  |

- 127 parking stalls
- Pad delivery 5-6 months | Completed shell 6-8 months







Population Average HH Income Daytime Population

| Regis - 2018 |         |          |         |
|--------------|---------|----------|---------|
| Mile 1       | 6,774   | \$93,019 | 6,383w  |
| Mile 3       | 80,931  | \$86,792 | 85,592  |
| Mile 5       | 149,478 | \$86,026 | 108,957 |

## **NEARBY TENANTS**