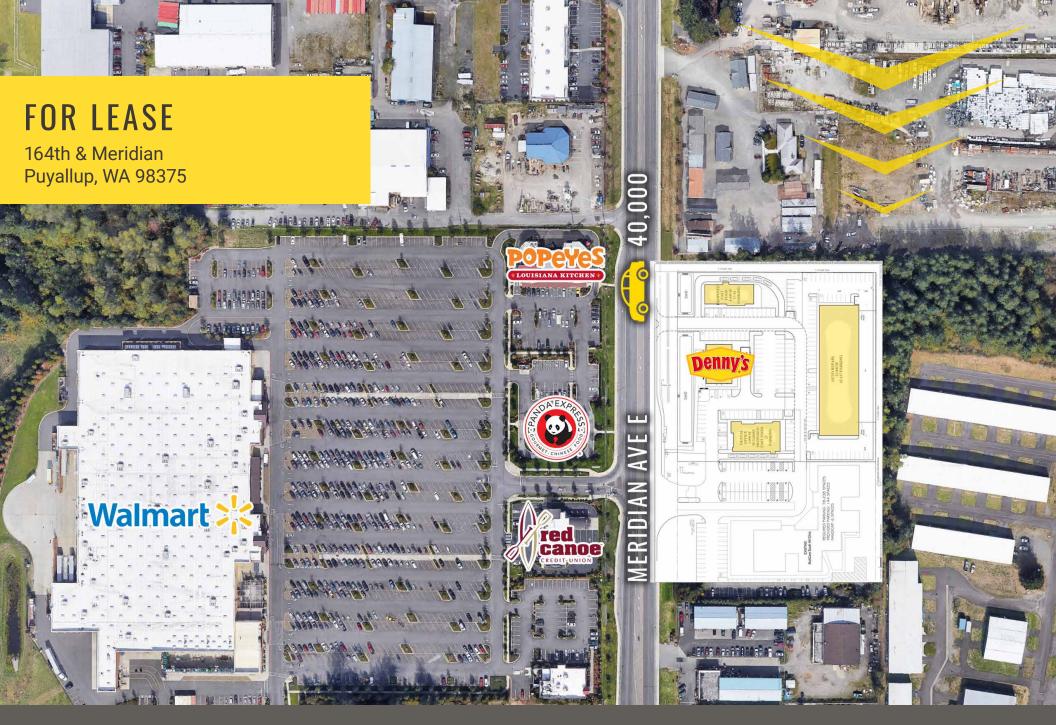

## EAST MERIDIAN RETAIL

Tim Weber | Blake Weber

**EAST MERIDIAN RETAIL** is a new development with new Denny's concept. Location offers high density income and demographics with over 2,000 new homes and apartments planned in the immediate area & 3,500 new employees just southwest of the center in the Frederickson area- less than 2 miles away.

| Suite | SF     | Tenant                         |  |
|-------|--------|--------------------------------|--|
| PAD A | 4,600  |                                |  |
|       | 3,600  | Pending                        |  |
|       | 2,000  | AVAILABLE (End-Cap/Drive-Thru) |  |
| PAD B | 4,751  |                                |  |
|       | 3,751  | Denny's                        |  |
|       | 1,000  | AVAILABLE (End-Cap)            |  |
| PAD C | 4,400  |                                |  |
|       | 3,200  | Pending                        |  |
|       | 1,200  | AVAILABLE (End-Cap)            |  |
| PAD D | 21,000 |                                |  |
|       | 18,000 | Pending                        |  |
|       | 1,200  | AVAILABLE (End-Cap)            |  |