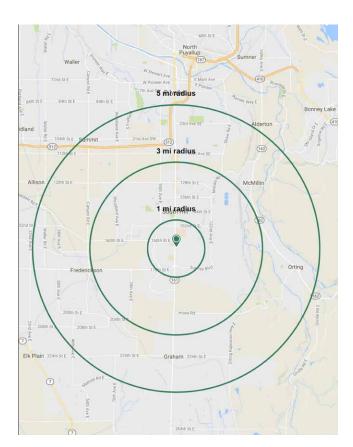

- 127 parking stalls
- Pad delivery 5-6 months | Completed shell 6-8 months

Population Average HH Income Daytime Population

| Regis - 2018 |         |          |         |
|--------------|---------|----------|---------|
| Mile 1       | 6,774   | \$93,019 | 6,383w  |
| Mile 3       | 80,931  | \$86,792 | 85,592  |
| Mile 5       | 149,478 | \$86,026 | 108,957 |