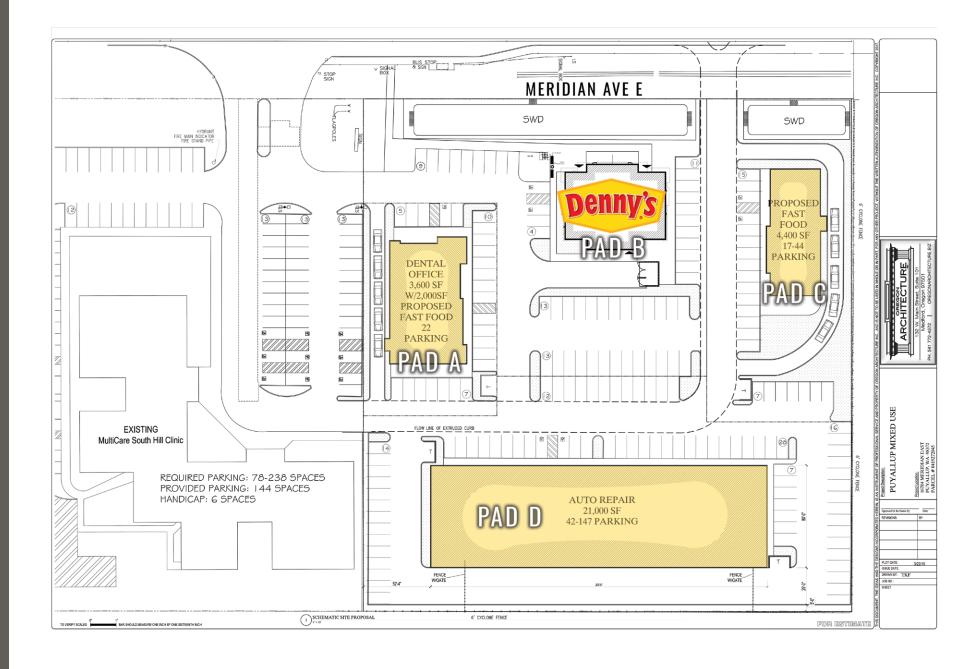

## EAST MERIDIAN RETAIL

Tim Weber | Blake Weber

**EAST MERIDIAN RETAIL** is a new development with new Denny's concept. Location offers high density income and demographics with over 2,000 new homes and apartments planned in the immediate area & 3,500 new employees just southwest of the center in the Frederickson area- less than 2 miles away.

| Suite | SF     | Tenant                         |  |
|-------|--------|--------------------------------|--|
| PAD A | 4,600  |                                |  |
|       | 3,600  | Pending                        |  |
|       | 2,000  | AVAILABLE (End-Cap/Drive-Thru) |  |
| PAD B | 4,751  |                                |  |
|       | 3,751  | Denny's                        |  |
|       | 1,000  | AVAILABLE (End-Cap)            |  |
| PAD C | 4,400  |                                |  |
|       | 3,200  | Pending                        |  |
|       | 1,200  | AVAILABLE (End-Cap)            |  |
| PAD D | 21,000 |                                |  |
|       | 18,000 | Pending                        |  |
|       | 1,200  | AVAILABLE (End-Cap)            |  |