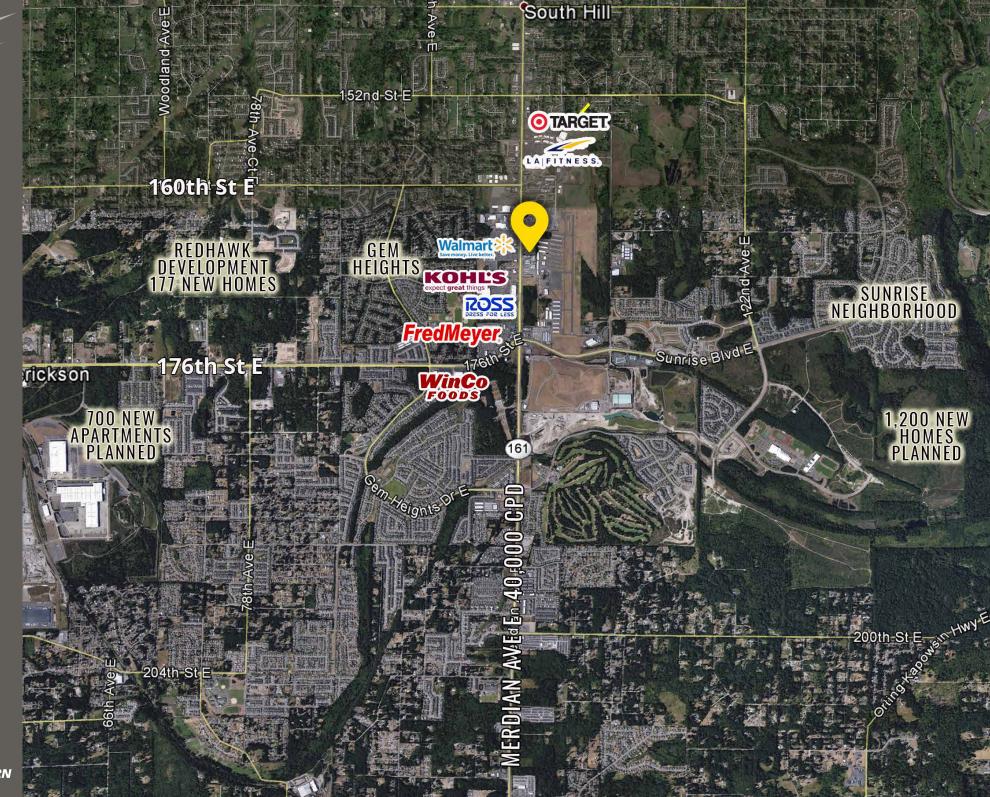

| 1,000  | AVAILABLE (End-Cap)            |  |
| PAD C | 4,400  |                                |  |
|       | 3,200  | Pending                        |  |
|       | 1,200  | AVAILABLE (End-Cap)            |  |
| PAD D | 21,000 |                                |  |
|       | 18,000 | Pending                        |  |
|       | 1,200  | AVAILABLE (End-Cap)            |  |

- 127 parking stalls
- Pad delivery 5-6 months | Completed shell 6-8 months







Population Average HH Income Daytime Population

| Regis - 2018 |         |          |         |
|--------------|---------|----------|---------|
| Mile 1       | 6,774   | \$93,019 | 6,383w  |
| Mile 3       | 80,931  | \$86,792 | 85,592  |
| Mile 5       | 149,478 | \$86,026 | 108,957 |

## **NEARBY TENANTS**