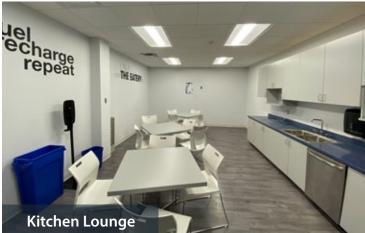

## North 40 Highlights

- 2-story office building totaling 147,984 sf
- 24/7 building access
- On-site management
- On-site food services
- Fitness Center
- Conference Center
- Parking rato 4:1,000
- Convenient access to I-95 and Yamato Road