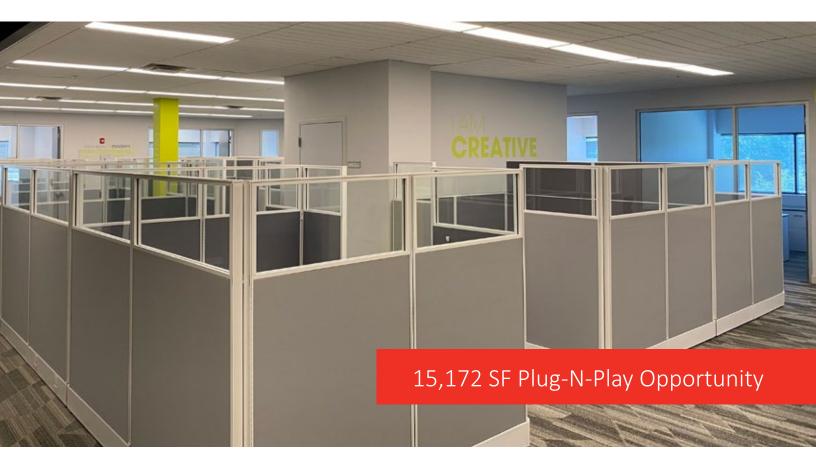

## North 40 Highlights

- 2-story office building totaling 147,984 sf
- 24/7 building access
- On-site management
- On-site food services
- Fitness Center
- Conference Center
- Parking rato 4:1,000
- Convenient access to I-95 and Yamato Road

### Rental Rate

- \$22.00 psf (NNN)
- + \$10.23 in Operating Expenses
- Brand new buildout
- Brand new furniture

For more information, please contact: