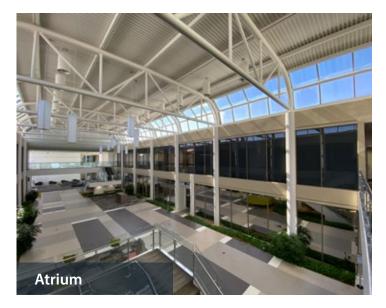

## North 40 Highlights

- 2-story office building totaling 147,984 sf
- 24/7 building access
- On-site management
- On-site food services
- Fitness Center
- Conference Center
- Parking rato 4:1,000
- Convenient access to I-95 and Yamato Road