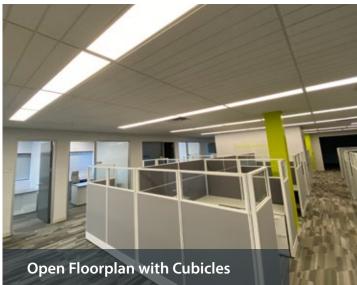

## North 40 Highlights

- 2-story office building totaling 147,984 sf
- 24/7 building access
- On-site management
- On-site food services
- Fitness Center
- Conference Center
- Parking rato 4:1,000
- Convenient access to I-95 and Yamato Road