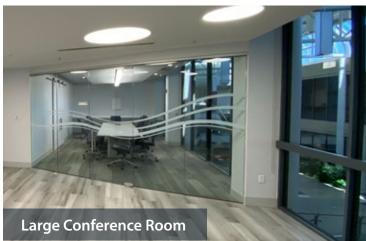

## North 40 Highlights

- 2-story office building totaling 147,984 sf
- 24/7 building access
- On-site management
- On-site food services
- Fitness Center
- Conference Center
- Parking rato 4:1,000
- Convenient access to I-95 and Yamato Road