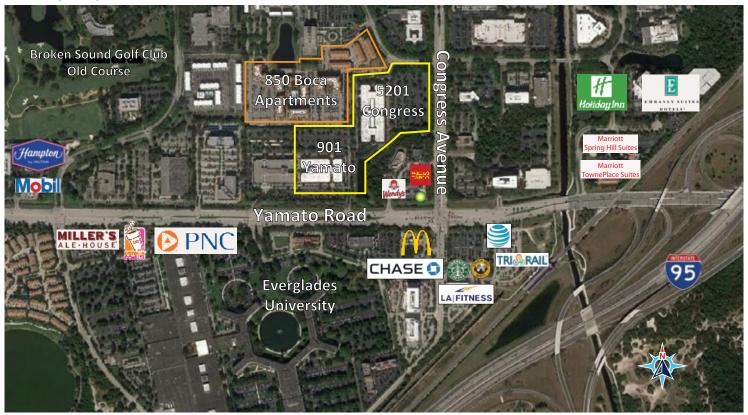

## **Property Location**

## North 40 Highlights

- 2-story office building totaling 147,984 sf
- 24/7 building access
- On-site management
- On-site food services
- Fitness Center
- Conference Center
- Parking rato 4:1,000
- Convenient access to I-95 and Yamato Road