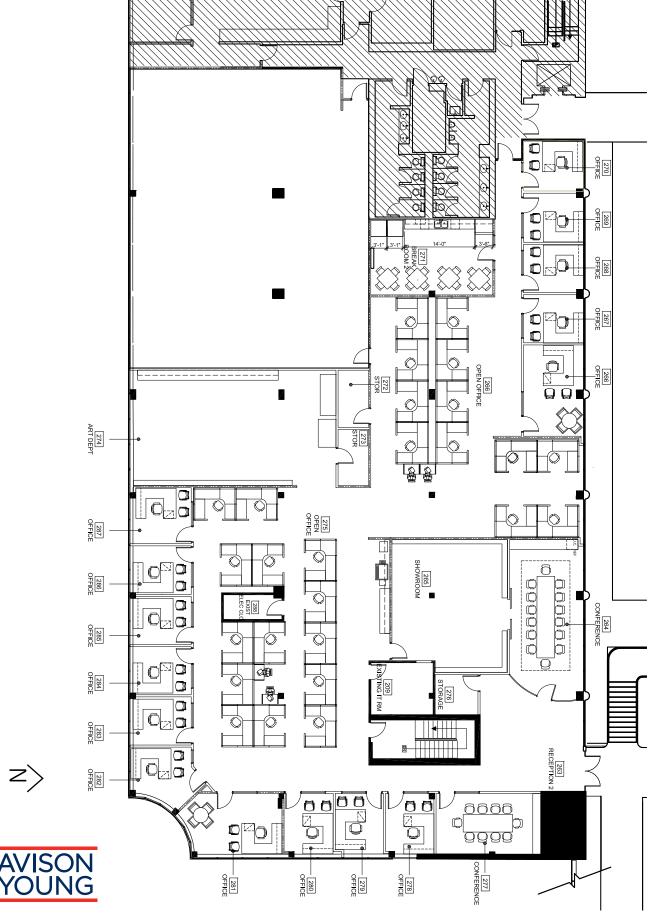

## North 40 Highlights

- 2-story office building totaling 147,984 sf
- 24/7 building access
- On-site management
- On-site food services
- Fitness Center
- Conference Center
- Parking rato 4:1,000
- Convenient access to I-95 and Yamato Road