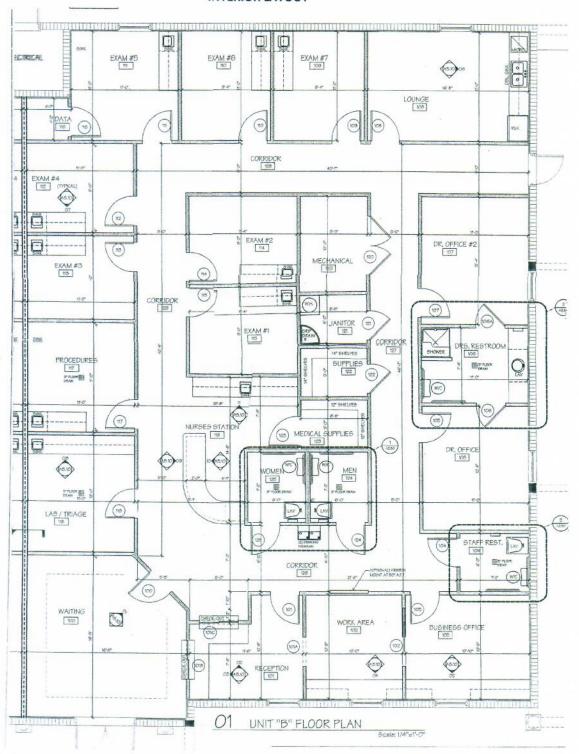

$5.50/SF/yr        |
| Lot Size:      | 1.56 Acres          |
| Building Size: | 14,984 SF           |
|                |                     |

Kollin G. Kite

Keith D. Kite

772.633.5640

**772.231.9333** FL #BK3172900

FL #SL3340957 kollin@kitepropertiesllc.com

keith@kitepropertiesllc.com



WWW.CBCWORLDWIDE.COM / WWW.KITEPROPERTIESLLC.COM









COLDWELL BANKER COMMERCIAL | PARADISE 1950 US HIGHWAY 1, VERO BEACH, FL 32960 772-231-9333



## 820 37TH PLACE - MEDICAL OFFICE

#### **Paradise**

### 820 37th Place, Vero Beach, FL 32960











Kollin G. Kite

**772.633.5640** FL #SL3340957

kollin@kitepropertiesllc.com

Keith D. Kite

**772.231.9333** FL #BK3172900

keith@kitepropertiesllc.com

#### 820 MEDICAL BUILDING 840 37<sup>TH</sup> PLACE VERO BEACH, FL

#### INTERIOR LAYOUT