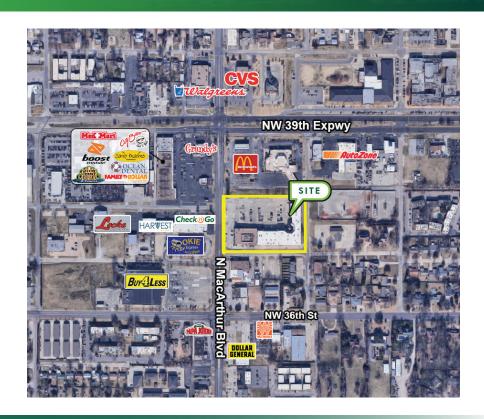

# RETAIL SPACE NOW AVAILABLE FOR LEASE

- MacArthur Court is highly visible shopping center located at the intersection of NW 39th Expwy & N MacArthur Blvd.
- · One of the busiest intersections in NW Oklahoma City.

#### PROPERTY HIGHLIGHTS

Available SF - 950 SF - 11,000 SF

Building Size - 51,198 SF

Lease Rates
\$12.00 psf - \$15.00 psf

Cross streets: NW 39th Expwy & N MacArthur Blvd

Excellent visibility

Trade area neighbors include Family Dollar, Rent-A-Center, Ocean Dental, City Bites, CVS, Walgreens, McDonalds, and First Fidelity Bank. Southern Nazarene University and The Children's Center Rehabilitation Hospital are located less than a mile away.

## TRAFFIC COUNTS

| NW 39th Expy | East/West | 33,380 |
|--------------|-----------|--------|
| N MacArthur  | North     | 14,574 |
| N MacArthur  | South     | 19,667 |