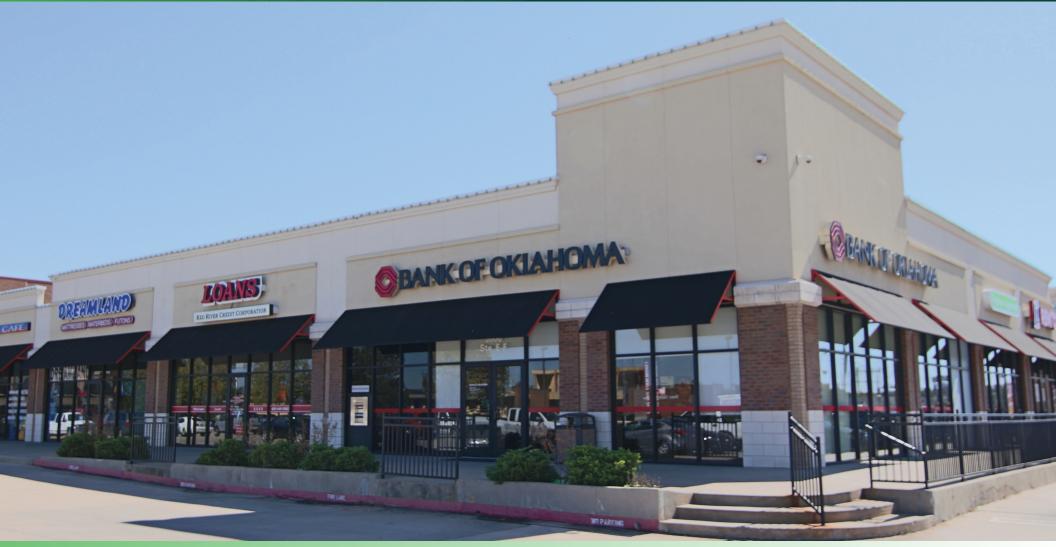

3800 N MACARTHUR BLVD, Warr Acres, OK 73122

# RETAIL SPACE NOW AVAILABLE FOR LEASE

- MacArthur Court is highly visible shopping center located at the intersection of NW 39th Expwy & N MacArthur Blvd.
- · One of the busiest intersections in NW Oklahoma City.

#### PROPERTY HIGHLIGHTS

Available SF - 950 SF - 11,000 SF

Building Size - 51,198 SF

Lease Rates
\$12.00 psf - \$15.00 psf

Cross streets: NW 39th Expwy & N MacArthur Blvd

Excellent visibility

Trade area neighbors include Family Dollar, Rent-A-Center, Ocean Dental, City Bites, CVS, Walgreens, McDonalds, and First Fidelity Bank. Southern Nazarene University and The Children's Center Rehabilitation Hospital are located less than a mile away.