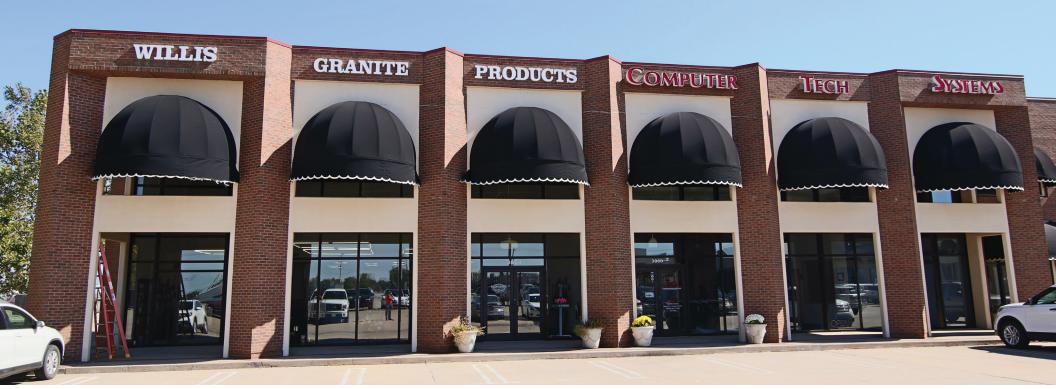

# RETAIL SPACE NOW AVAILABLE FOR LEASE

- MacArthur Court is highly visible shopping center located at the intersection of NW 39th Expwy & N MacArthur Blvd.
- · One of the busiest intersections in NW Oklahoma City.

#### PROPERTY HIGHLIGHTS

Available SF - 950 SF - 11,000 SF

Building Size - 51,198 SF

Lease Rates
\$12.00 psf - \$15.00 psf

Cross streets: NW 39th Expwy & N MacArthur Blvd

Excellent visibility

Trade area neighbors include Family Dollar, Rent-A-Center, Ocean Dental, City Bites, CVS, Walgreens, McDonalds, and First Fidelity Bank. Southern Nazarene University and The Children's Center Rehabilitation Hospital are located less than a mile away.