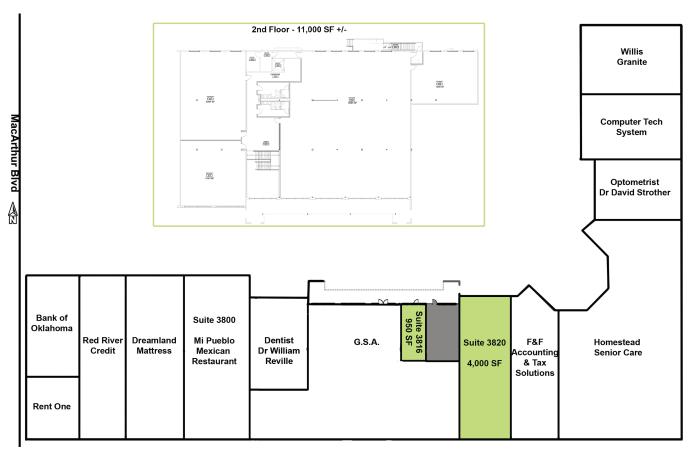

#### PROPERTY HIGHLIGHTS

Available SF - 950 SF - 11,000 SF

Building Size - 51,198 SF

Lease Rates
\$12.00 psf - \$15.00 psf

Cross streets: NW 39th Expwy & N MacArthur Blvd

Excellent visibility

Trade area neighbors include Family Dollar, Rent-A-Center, Ocean Dental, City Bites, CVS, Walgreens, McDonalds, and First Fidelity Bank. Southern Nazarene University and The Children's Center Rehabilitation Hospital are located less than a mile away.