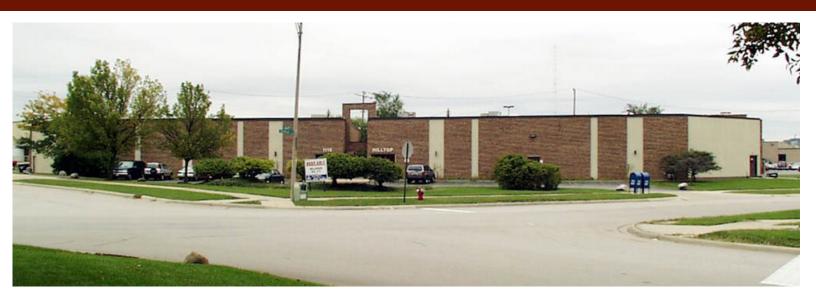

## 1115 HILLTOP

Itasca, Illinois

## 10,000 SF Available Flex / Office for Lease

| Unit Specifications: |                                   |                  |
|----------------------|-----------------------------------|------------------|
|                      | A-1                               | B-2              |
| Unit Size:           | 5,000 SF                          | 5,000 SF         |
| Office:              | 4,750 SF                          | 800 SF           |
| Clear Height:        | 16' clear                         | 16' clear        |
| Loading:             | 1 DID                             | 1 exterior dock  |
| Lease Rate:          | \$8.50 PSF Gross                  | \$6.25 PSF Gross |
| Sprinklered:         | Yes                               |                  |
| Heat:                | Gas                               |                  |
| Power:               | 200 amps                          |                  |
| Year Built:          | 1976                              |                  |
| Comments:            | • Easy access to I- 290 and 1-355 |                  |
|                      | On site management                |                  |
|                      | Creative office floor plans       |                  |
|                      | Agressive Rates                   |                  |