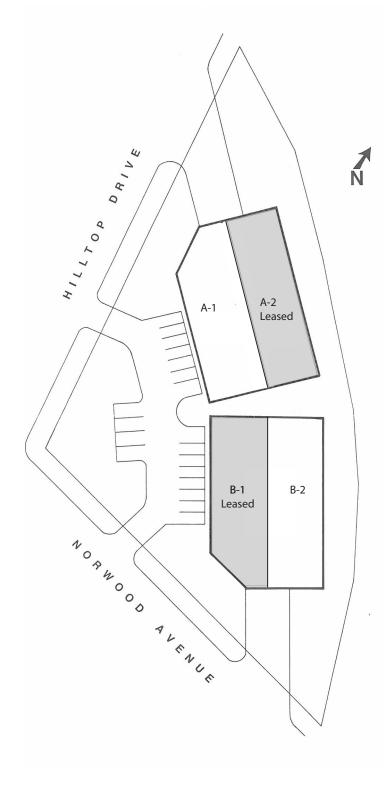

## 10,000 SF Available Flex / Office for Lease

| Unit Specifications: |                                   |                  |
|----------------------|-----------------------------------|------------------|
|                      | A-1                               | B-2              |
| Unit Size:           | 5,000 SF                          | 5,000 SF         |
| Office:              | 4,750 SF                          | 800 SF           |
| Clear Height:        | 16' clear                         | 16' clear        |
| Loading:             | 1 DID                             | 1 exterior dock  |
| Lease Rate:          | \$8.50 PSF Gross                  | \$6.25 PSF Gross |
| Sprinklered:         | Yes                               |                  |
| Heat:                | Gas                               |                  |
| Power:               | 200 amps                          |                  |
| Year Built:          | 1976                              |                  |
| Comments:            | • Easy access to I- 290 and 1-355 |                  |
|                      | On site management                |                  |
|                      | Creative office floor plans       |                  |
|                      | Agressive Rates                   |                  |