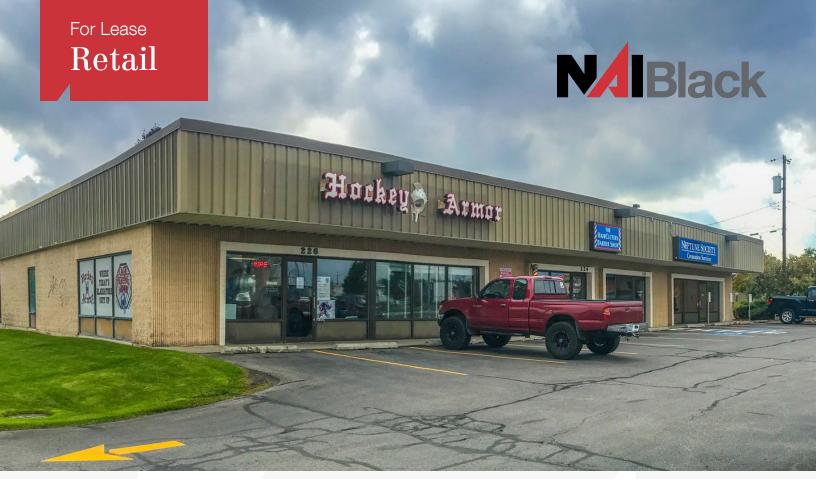

## 224 E Francis Ave

Spokane, Washington 99208

## **Property Highlights**

- Suite 224: +- 880 SF Available
- Prime Retail Location
- Excellent Street Visibility
- Prior Use: Hair Salon
- Large, Excellent Parking Area
- Parcel # 36322.0525

## Lease Rate: \$880.00 per month (NNN)

For more information Bryan Walker O: 509 622 3593 bwalker@naiblack.com

No warranty or representation, expression or implied, is made as to the accuracy of the information contained herein, and the same is submitted subject to errors, omissions, change or price, rental or other conditions, prior to sale, lease, financing, or withdrawal without notice, and of special listing conditions imposed by our principals no warranties or representations are made as to the condition of the property or any hazards contained therein or any to be implied.