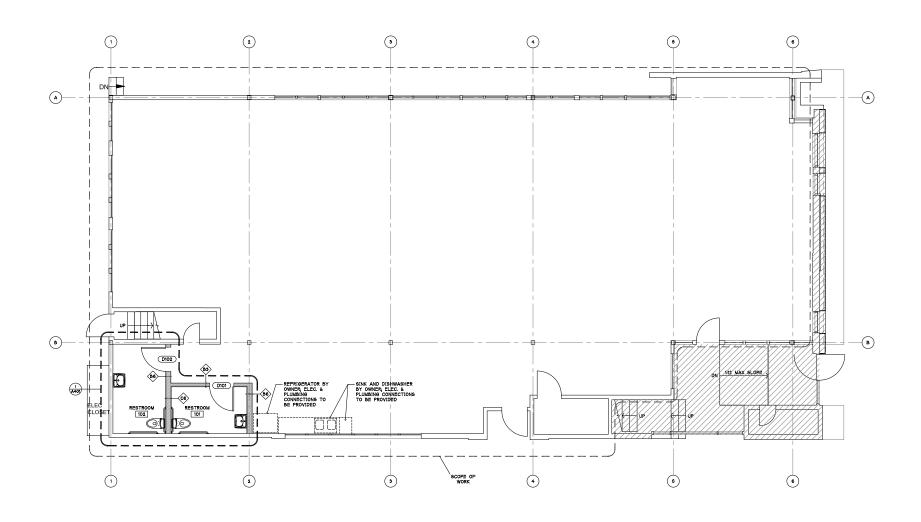

- · CREATIVELY BUILT OUT SPACES WITH CONCRETE FLOOR AND EXPOSED CEILING
- RARE 2 STORY CREATIVE OFFICE SPACE IN THIS NEIGHBORHOOD
- LANDLORD WILL CUSTOMIZE SPACE PLANS FOR TENANT
- · CONVENIENTLY LOCATED ON THE BORDER OF BEVERLY HILLS AND BEVERLY GROVE
- · WITHIN WALKING DISTANCE TO THE BEVERLY CENTER, CEDARS SINAI HOSPITAL, THE SLS HOTEL, BEVERLY CONNECTION, TRADER JOES, AND MANY MORE
- · AMAZING BUILDING SIGNAGE OPPORTUNITY AS WELL AS POTENTIAL BILLBOARD OPPORTUNITY
- · VERY LOW LOAD FACTOR
- · ABUNDANT PARKING HAS BEEN SECURED TO BE RENTED ON A MONTHLY BASIS. GREAT STREET PARKING AS WELL FOR GUESTS



# FLOOR PLAN

### 1ST FLOOR



### FLOOR PLAN

#### 2ND FLOOR





# AERIAL









#### THE