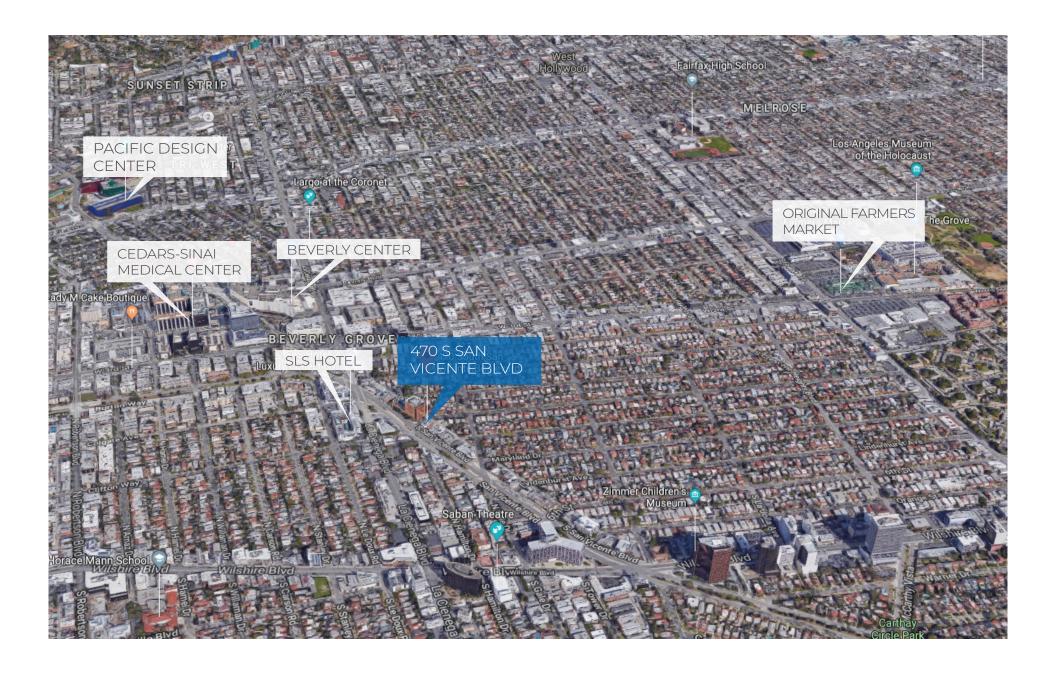

# AERIAL

- · CREATIVELY BUILT OUT SPACES WITH CONCRETE FLOOR AND EXPOSED CEILING
- RARE 2 STORY CREATIVE OFFICE SPACE IN THIS NEIGHBORHOOD
- LANDLORD WILL CUSTOMIZE SPACE PLANS FOR TENANT
- · CONVENIENTLY LOCATED ON THE BORDER OF BEVERLY HILLS AND BEVERLY GROVE
- · WITHIN WALKING DISTANCE TO THE BEVERLY CENTER, CEDARS SINAI HOSPITAL, THE SLS HOTEL, BEVERLY CONNECTION, TRADER JOES, AND MANY MORE
- · AMAZING BUILDING SIGNAGE OPPORTUNITY AS WELL AS POTENTIAL BILLBOARD OPPORTUNITY
- · VERY LOW LOAD FACTOR
- · ABUNDANT PARKING HAS BEEN SECURED TO BE RENTED ON A MONTHLY BASIS. GREAT STREET PARKING AS WELL FOR GUESTS