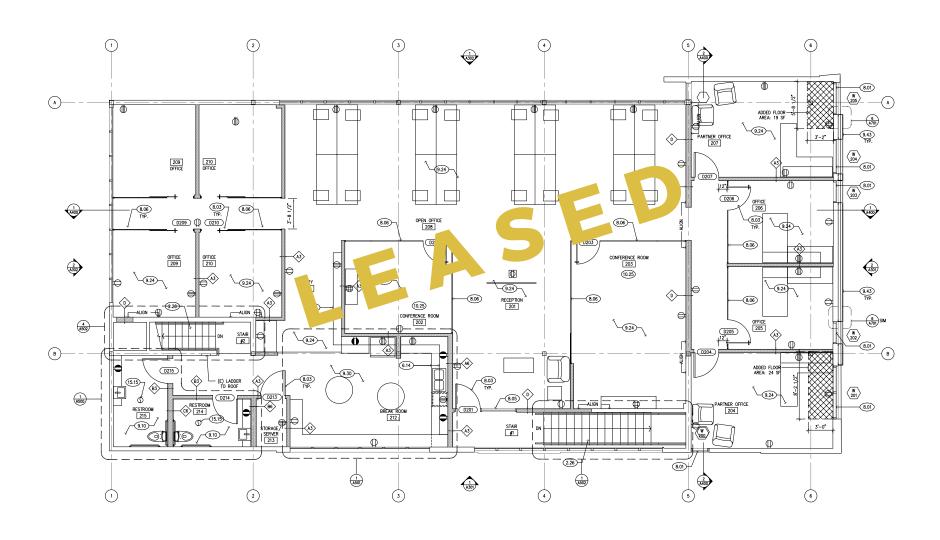

- · CREATIVELY BUILT OUT SPACES WITH CONCRETE FLOOR AND EXPOSED CEILING
- RARE 2 STORY CREATIVE OFFICE SPACE IN THIS NEIGHBORHOOD
- LANDLORD WILL CUSTOMIZE SPACE PLANS FOR TENANT
- · CONVENIENTLY LOCATED ON THE BORDER OF BEVERLY HILLS AND BEVERLY GROVE
- · WITHIN WALKING DISTANCE TO THE BEVERLY CENTER, CEDARS SINAI HOSPITAL, THE SLS HOTEL, BEVERLY CONNECTION, TRADER JOES, AND MANY MORE
- · AMAZING BUILDING SIGNAGE OPPORTUNITY AS WELL AS POTENTIAL BILLBOARD OPPORTUNITY
- · VERY LOW LOAD FACTOR
- · ABUNDANT PARKING HAS BEEN SECURED TO BE RENTED ON A MONTHLY BASIS. GREAT STREET PARKING AS WELL FOR GUESTS



# FLOOR PLAN

### 1ST FLOOR



### FLOOR PLAN

#### 2ND FLOOR





# AERIAL









#### THE