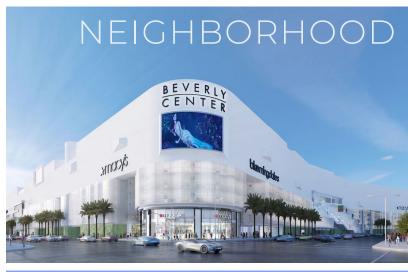

- · CREATIVELY BUILT OUT SPACES WITH CONCRETE FLOOR AND EXPOSED CEILING
- RARE 2 STORY CREATIVE OFFICE SPACE IN THIS NEIGHBORHOOD
- LANDLORD WILL CUSTOMIZE SPACE PLANS FOR TENANT
- · CONVENIENTLY LOCATED ON THE BORDER OF BEVERLY HILLS AND BEVERLY GROVE
- · WITHIN WALKING DISTANCE TO THE BEVERLY CENTER, CEDARS SINAI HOSPITAL, THE SLS HOTEL, BEVERLY CONNECTION, TRADER JOES, AND MANY MORE
- · AMAZING BUILDING SIGNAGE OPPORTUNITY AS WELL AS POTENTIAL BILLBOARD OPPORTUNITY
- · VERY LOW LOAD FACTOR
- · ABUNDANT PARKING HAS BEEN SECURED TO BE RENTED ON A MONTHLY BASIS. GREAT STREET PARKING AS WELL FOR GUESTS