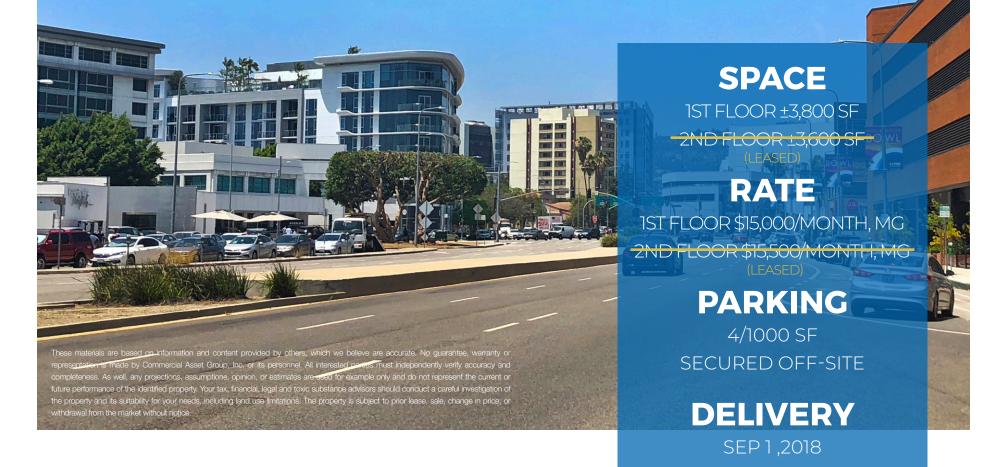

- · CREATIVELY BUILT OUT SPACES WITH CONCRETE FLOOR AND EXPOSED CEILING
- RARE 2 STORY CREATIVE OFFICE SPACE IN THIS NEIGHBORHOOD
- LANDLORD WILL CUSTOMIZE SPACE PLANS FOR TENANT
- · CONVENIENTLY LOCATED ON THE BORDER OF BEVERLY HILLS AND BEVERLY GROVE
- · WITHIN WALKING DISTANCE TO THE BEVERLY CENTER, CEDARS SINAI HOSPITAL, THE SLS HOTEL, BEVERLY CONNECTION, TRADER JOES, AND MANY MORE
- · AMAZING BUILDING SIGNAGE OPPORTUNITY AS WELL AS POTENTIAL BILLBOARD OPPORTUNITY
- · VERY LOW LOAD FACTOR
- · ABUNDANT PARKING HAS BEEN SECURED TO BE RENTED ON A MONTHLY BASIS. GREAT STREET PARKING AS WELL FOR GUESTS