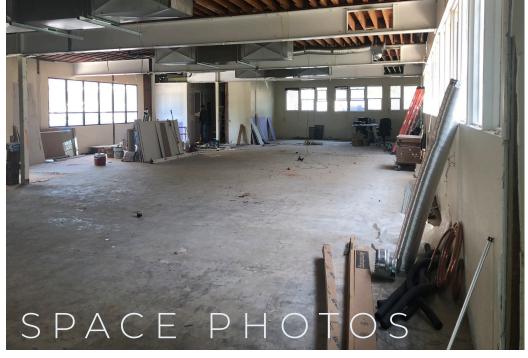

- · CREATIVELY BUILT OUT SPACES WITH CONCRETE FLOOR AND EXPOSED CEILING
- RARE 2 STORY CREATIVE OFFICE SPACE IN THIS NEIGHBORHOOD
- LANDLORD WILL CUSTOMIZE SPACE PLANS FOR TENANT
- · CONVENIENTLY LOCATED ON THE BORDER OF BEVERLY HILLS AND BEVERLY GROVE
- · WITHIN WALKING DISTANCE TO THE BEVERLY CENTER, CEDARS SINAI HOSPITAL, THE SLS HOTEL, BEVERLY CONNECTION, TRADER JOES, AND MANY MORE
- · AMAZING BUILDING SIGNAGE OPPORTUNITY AS WELL AS POTENTIAL BILLBOARD OPPORTUNITY
- · VERY LOW LOAD FACTOR
- · ABUNDANT PARKING HAS BEEN SECURED TO BE RENTED ON A MONTHLY BASIS. GREAT STREET PARKING AS WELL FOR GUESTS