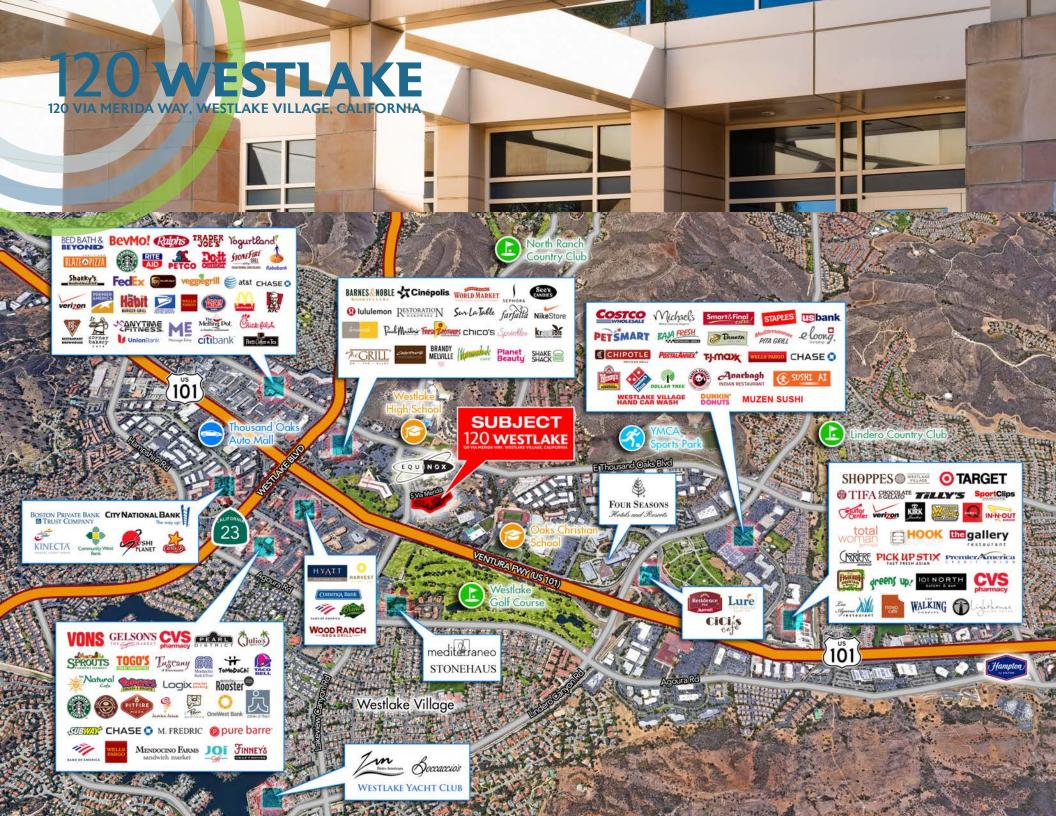

LOCATED ALONG THE 101 (VENTURA) FREEWAY CORRIDOR, THIS RARE HQ BUILDING IN PRESTIGIOUS WESTLAKE VILLAGE HAS EASY ACCESS TO WORLD-CLASS AMENITIES

FOR LEASE