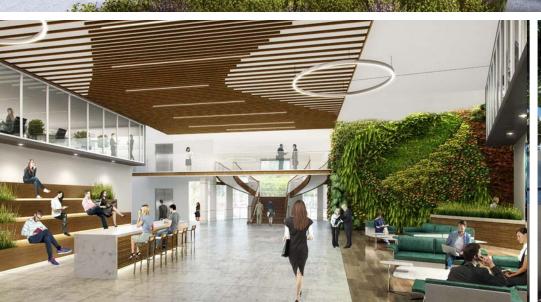

## 120 VIA MERIDA WAY, WESTLAKE VILLAGE, CALIFORNIA

- Rare opportunity in the Conejo Valley for a HQ building with sweeping views and a campus-like setting
- First time on the market since 1998
- 99,000 square feet divisible steel frame built in 1998
- Located in 21-acre campus 120 S Via Merida features several large, private balcony and outdoor spaces
- Secured indoor executive parking
- 4/1,000 free surface parking
- Surrounding area supports high quality lifestyle and housing for all levels
- Close to Pepperdine College, UCLA Extension and Cal Lutheran College
- Corporate Neighbors: Amgen, Anthem, Four Seasons Hotel, Hilton Foundation, AmeriHome Mortgage, State Farm Insurance, Farmers Insurance, Realtor.com, JD Power and Associates