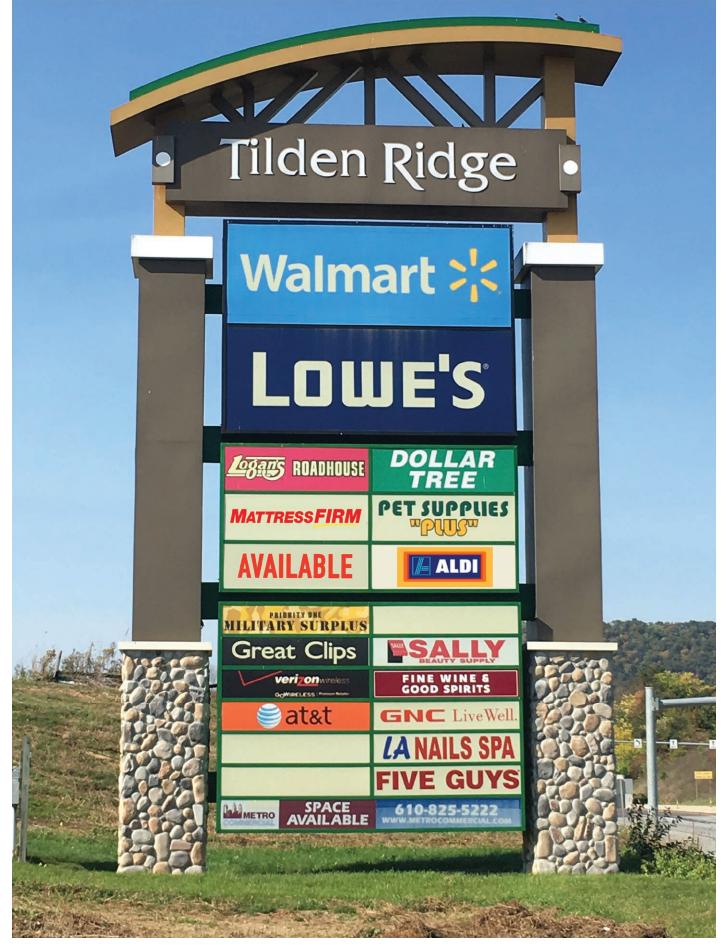

### **TILDEN RIDGE**

### property highlights.

- Located directly adjacent to Cabela's which attracts over 6 million visitors annually
- Great visibility from Route 61 & Interstate 78
- Shared traffic signal with Cabela's
- Total GLA: ±400.000 SF
- Developed by IRONWOOD PROPERTY