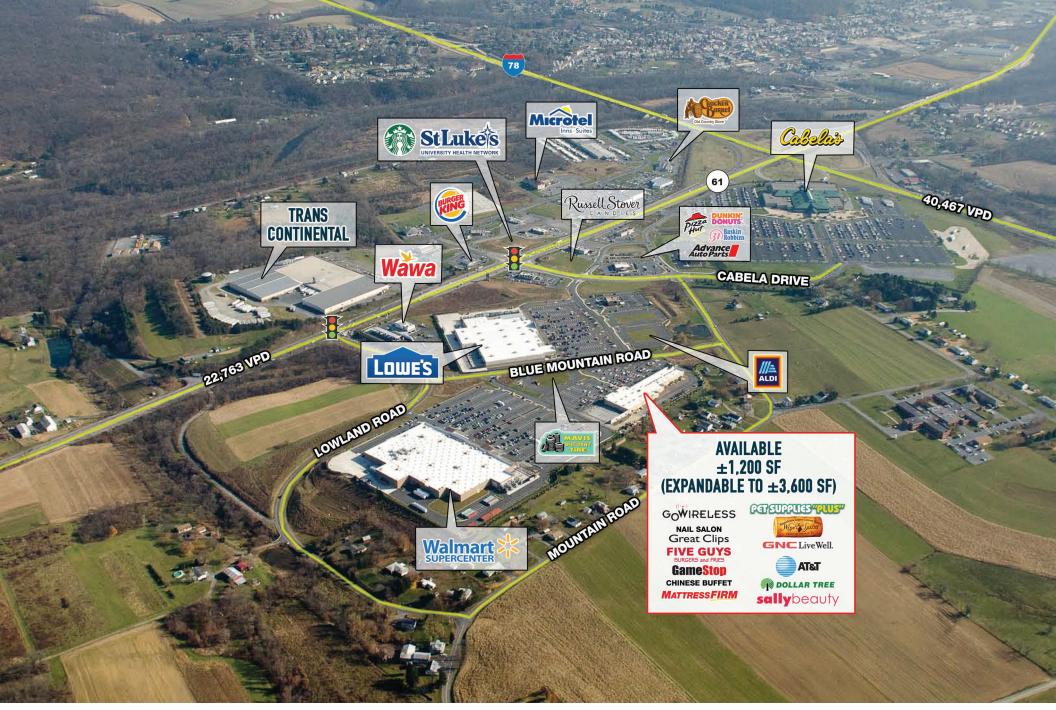

### property highlights.

- Located directly adjacent to Cabela's which attracts over 6 million visitors annually
- Great visibility from Route 61 & Interstate 78
- Shared traffic signal with Cabela's
- Total GLA: ±400.000 SF
- Developed by IRONWOOD PROPERTY

I-78 TRAFFIC COUNT: 38,320 VPD \*ESRI 2018 **ROUTE 61 TRAFFIC COUNT: 21,677 VPD** 