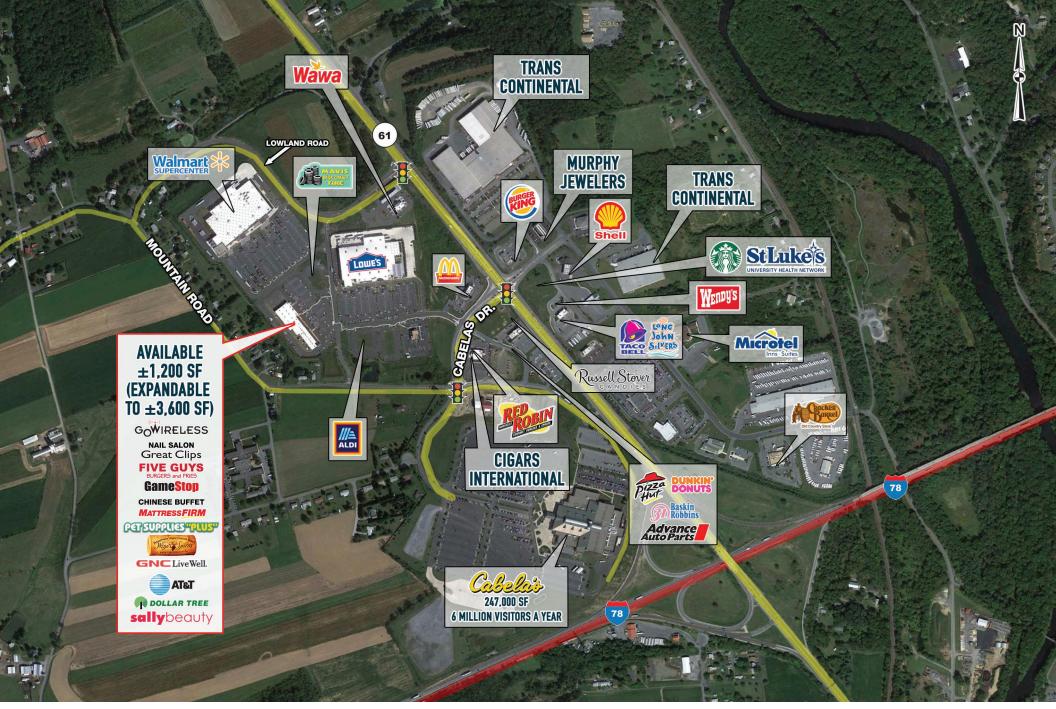

### property highlights.

- Located directly adjacent to Cabela's which attracts over 6 million visitors annually
- Great visibility from Route 61 & Interstate 78
- Shared traffic signal with Cabela's
- Total GLA: ±400.000 SF
- Developed by IRONWOOD PROPERTY

I-78 TRAFFIC COUNT: 38,320 VPD \*ESRI 2018 **ROUTE 61 TRAFFIC COUNT: 21,677 VPD** 