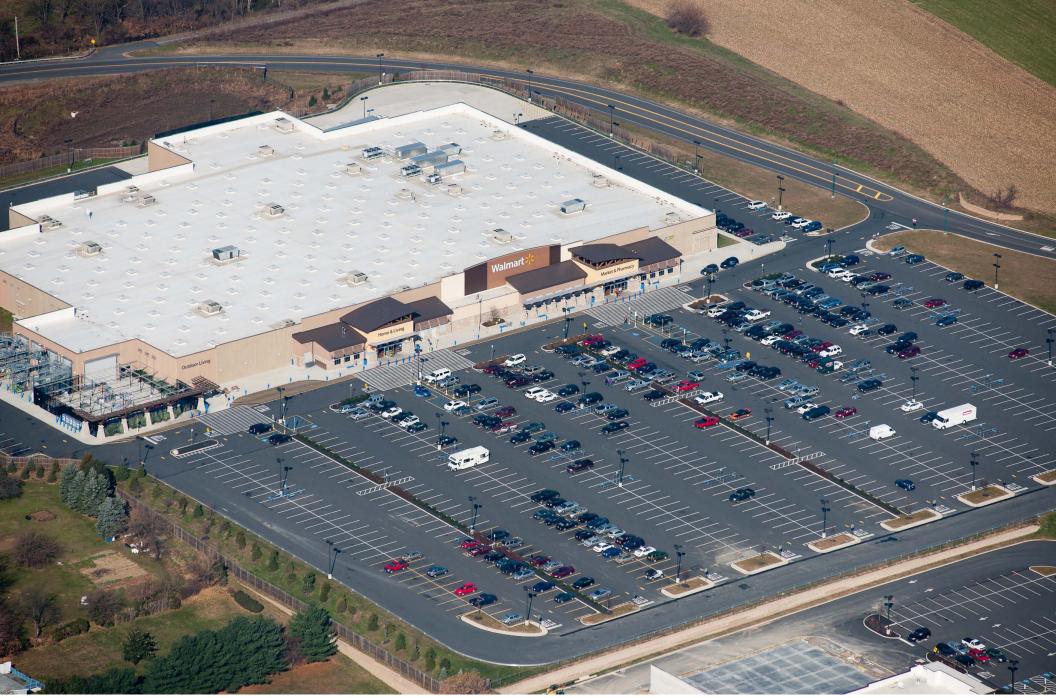

### property highlights.

- Located directly adjacent to Cabela's which attracts over 6 million visitors annually
- Great visibility from Route 61 & Interstate 78
- Shared traffic signal with Cabela's
- Total GLA: ±400.000 SF
- Developed by IRONWOOD PROPERTY