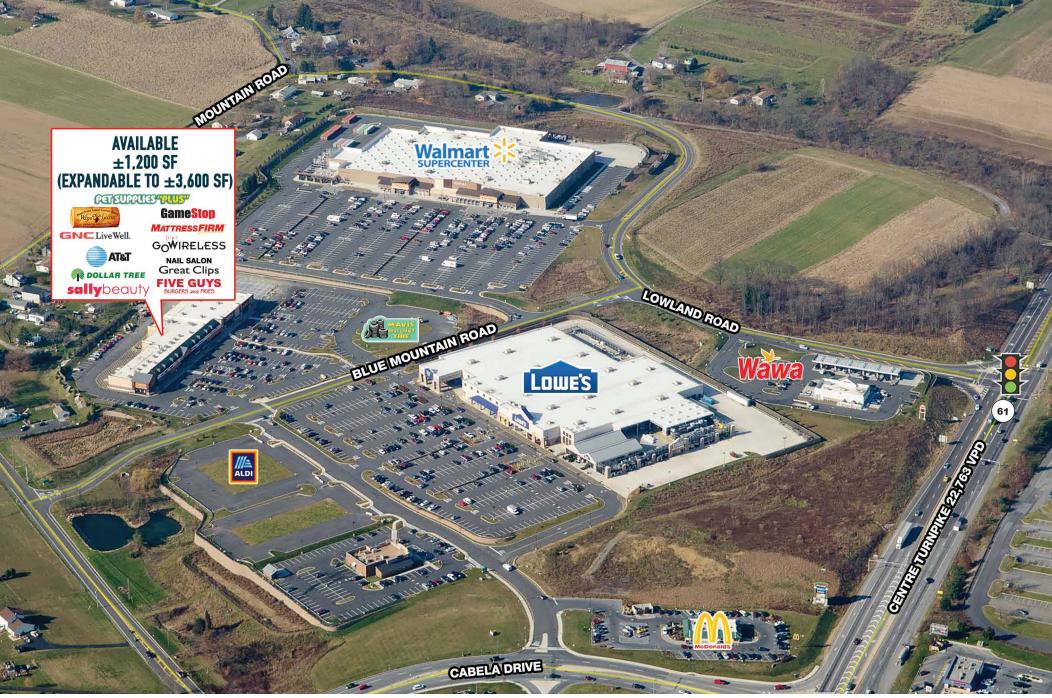

### property highlights.

- Located directly adjacent to Cabela's which attracts over 6 million visitors annually
- Great visibility from Route 61 & Interstate 78
- Shared traffic signal with Cabela's
- Total GLA: ±400.000 SF
- Developed by IRONWOOD PROPERTY

I-78 TRAFFIC COUNT: 38,320 VPD \*ESRI 2018 **ROUTE 61 TRAFFIC COUNT: 21,677 VPD** 