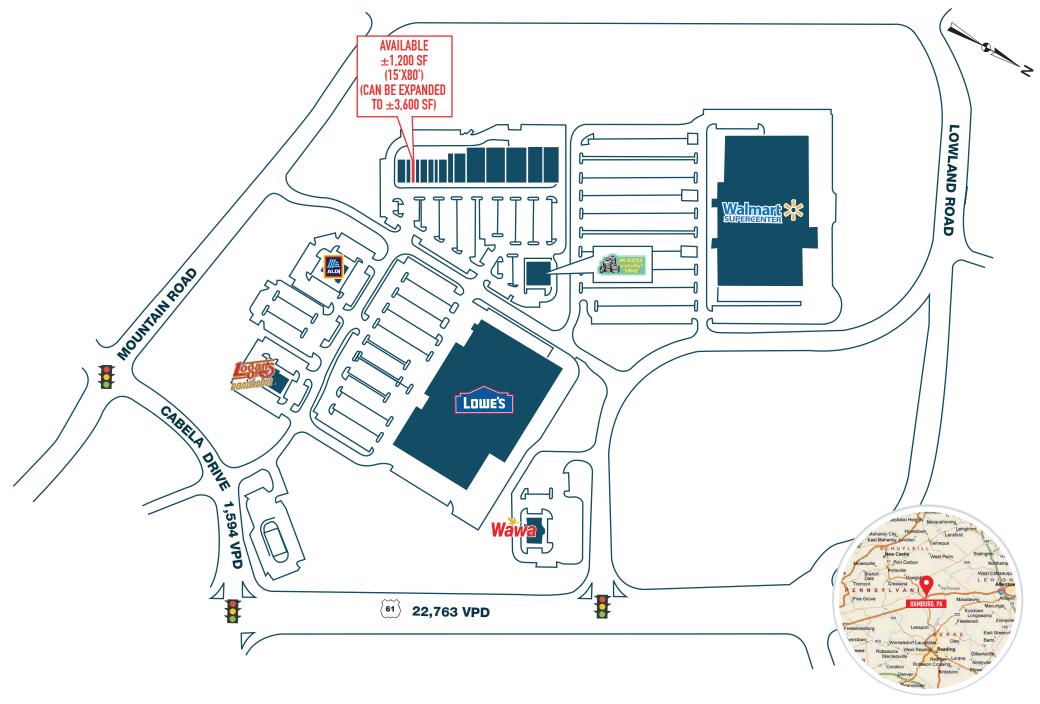

### **TILDEN RIDGE**

## **ROUTE 78 & ROUTE 61**

HAMBURG, PA

±1,200 SF - 3,600 SF AVAILABLE FOR LEASE

### property highlights.

- Located directly adjacent to Cabela's which attracts over 6 million visitors annually
- Great visibility from Route 61 & Interstate 78
- Shared traffic signal with Cabela's
- Total GLA: ±400.000 SF
- Developed by IRONWOOD PROPERTY