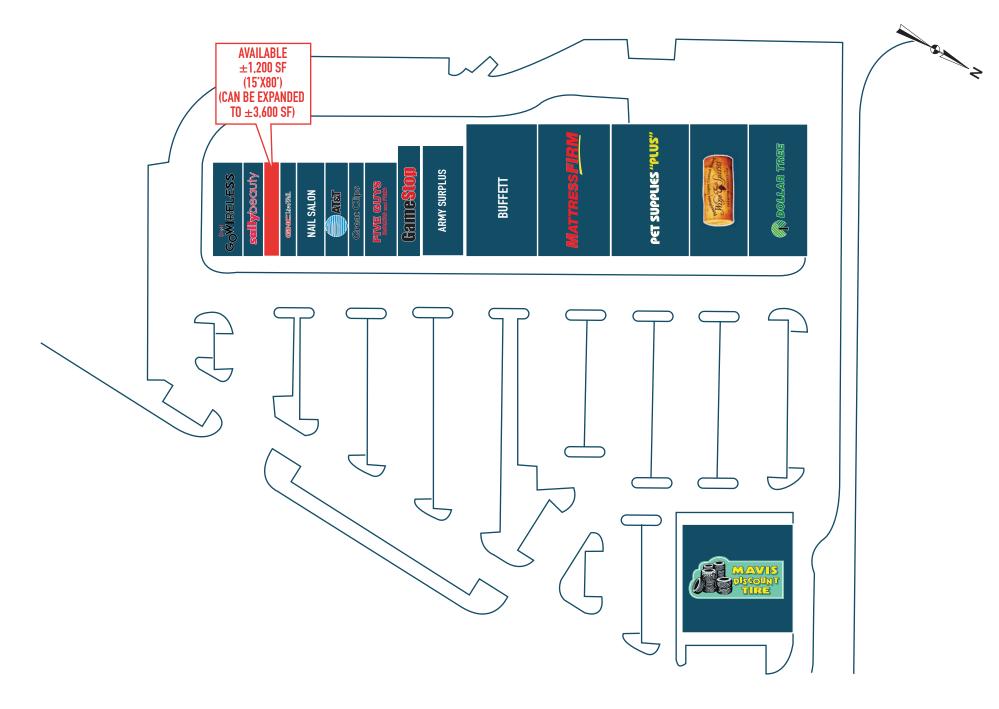

### **TILDEN RIDGE**

## **ROUTE 78 & ROUTE 61**

HAMBURG, PA

±1,200 SF - 3,600 SF AVAILABLE FOR LEASE

### property highlights.

- Located directly adjacent to Cabela's which attracts over 6 million visitors annually
- Great visibility from Route 61 & Interstate 78
- Shared traffic signal with Cabela's
- Total GLA: ±400.000 SF
- Developed by IRONWOOD PROPERTY