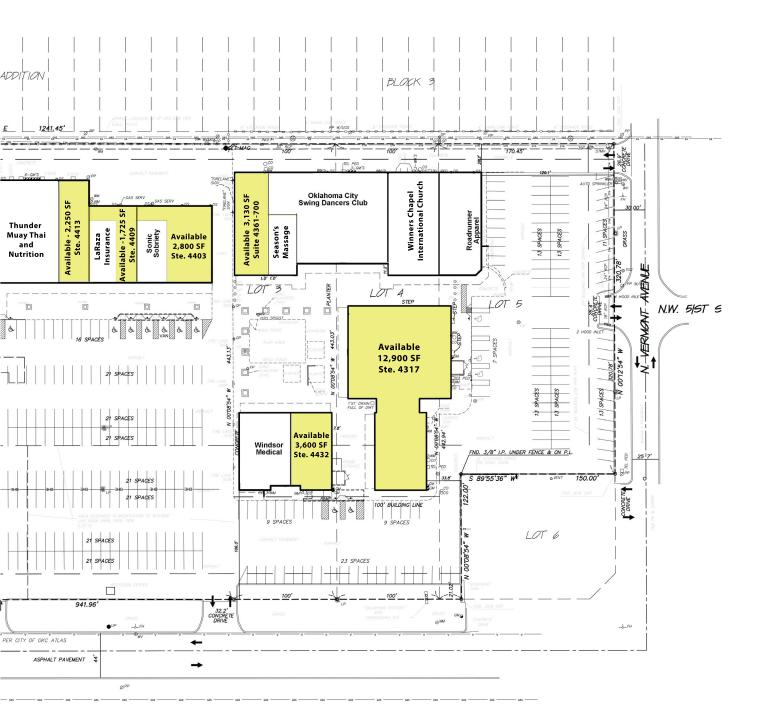

### **RETAIL SPACE NOW AVAILABLE**

| Suite 4361-700 | 3,130 SF          |
|----------------|-------------------|
| Available SF:  | 1,725 - 12,900 SF |
| Suite 4317     | 12,900 SF         |
| Suite 4361-700 | 3,130 SF          |
| Suite 4403     | 2,800 SF          |
| Suite 4409     | 1,725 SF          |
| Suite 4413     | 2,250 SF          |
| Suite 4432     | 3,600 SF          |
| Suite 4437     | 7,060 SF          |
| Suite 4461     | 3,050 SF          |
| Lot Size:      | 12.18 Acres       |
| Building Size: | 125,368 SF        |
|                | 04102020          |

### **PROPERTY OVERVIEW**

Springdale is a neighborhood center in an established neighborhood, ideal for retail, restaurant and service tenants. The center presently has a Dollar General, Super Mercado, SuperCuts and Little Caesar's. A dance studio and Mixed Martial Arts school bring in a large number of customers each week. Putnam City High School is located 1/ 3 mile to the west.