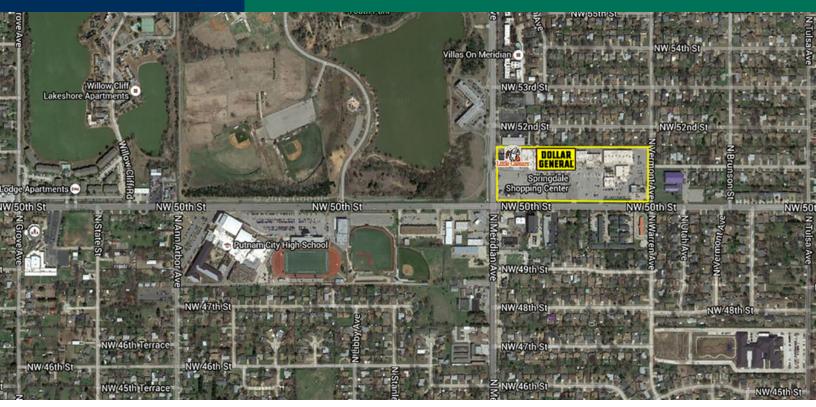

### **PROPERTY OVERVIEW**

Springdale is a neighborhood center in an established neighborhood, ideal for retail, restaurant and service tenants. The center presently has a Dollar General, Super Mercado, SuperCuts and Little Caesar's. A dance studio and Mixed Martial Arts school bring in a large number of customers each week. Putnam City High School is located 1/ 3 mile to the west.

This Center is located in northwest Oklahoma City, just 1-1/ 2 miles from Northwest Expressway and 1 mile from NW 39th Expressway, both major arterial roads.