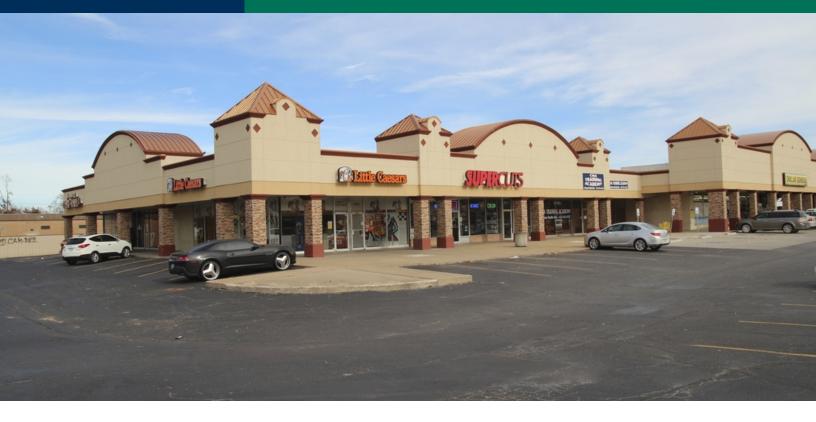

### **PROPERTY OVERVIEW**

Springdale is a neighborhood center in an established neighborhood, ideal for retail, restaurant and service tenants. The center presently has a Dollar General, Super Mercado, SuperCuts and Little Caesar's. A dance studio and Mixed Martial Arts school bring in a large number of customers each week. Putnam City High School is located 1/ 3 mile to the west.

This Center is located in northwest Oklahoma City, just 1-1/ 2 miles from Northwest Expressway and 1 mile from NW 39th Expressway, both major arterial roads.