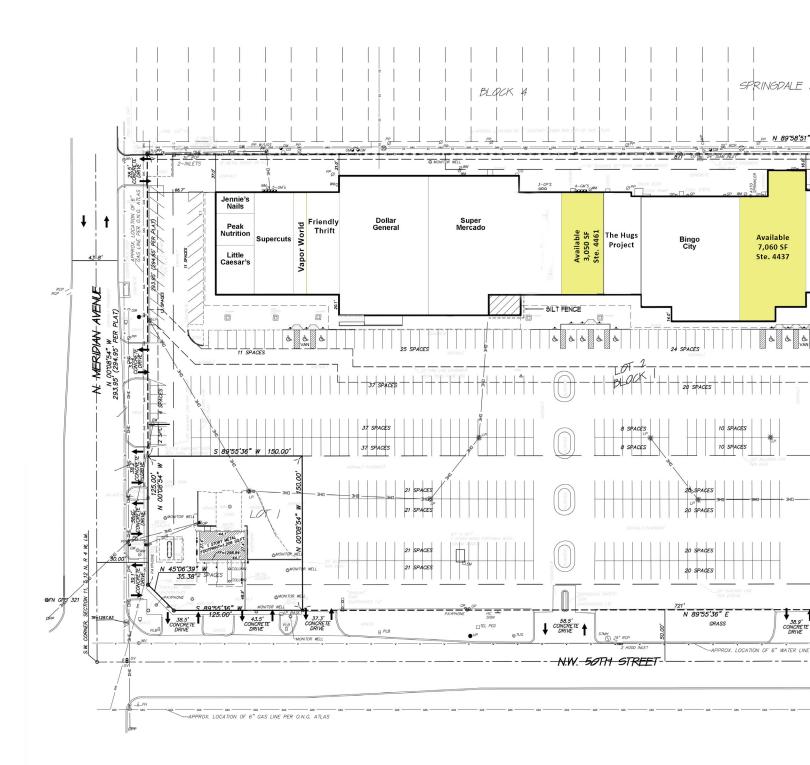

### **RETAIL SPACE NOW AVAILABLE**

| Suite 4361-700 | 3,130 SF          |
|----------------|-------------------|
| Available SF:  | 1,725 - 12,900 SF |
| Suite 4317     | 12,900 SF         |
| Suite 4361-700 | 3,130 SF          |
| Suite 4403     | 2,800 SF          |
| Suite 4409     | 1,725 SF          |
| Suite 4413     | 2,250 SF          |
| Suite 4432     | 3,600 SF          |
| Suite 4437     | 7,060 SF          |
| Suite 4461     | 3,050 SF          |
| Lot Size:      | 12.18 Acres       |
| Building Size: | 125,368 SF        |
|                | 04102020          |

### **PROPERTY OVERVIEW**

Springdale is a neighborhood center in an established neighborhood, ideal for retail, restaurant and service tenants. The center presently has a Dollar General, Super Mercado, SuperCuts and Little Caesar's. A dance studio and Mixed Martial Arts school bring in a large number of customers each week. Putnam City High School is located 1/ 3 mile to the west.