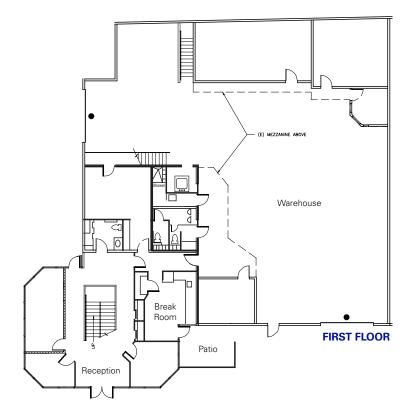

# Area

±10,600 square feet total ±4,843 square foot office ±3,440 square foot bonus mezzanine