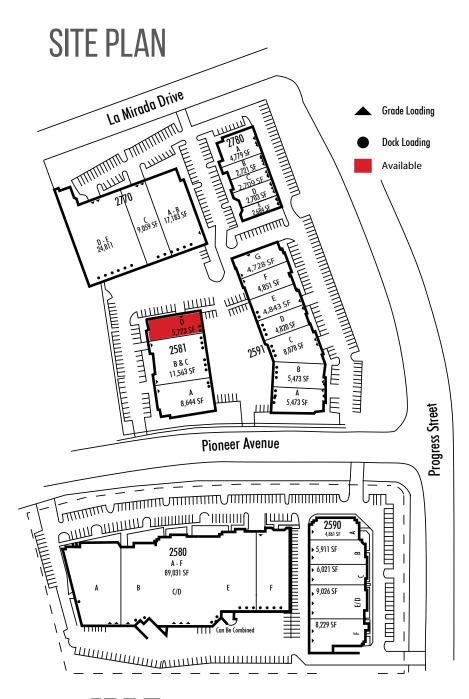

## **CORAL TREE**COMMERCE CENTER

» A 6 Building Light Assembly/ Distribution Complex

» 2,700 SF Multi Tenant to 89,000 SF High Bay Distribution / Light Assembly

- » Dock-high / Grade-loading
- » Approximately 24' Warehouse Clearance
- » Skylights and Warehouse Lighting
- » Concrete Driveways
- » Ample Parking
- » Offices to Suit
- » Central North San Diego County Location

## **FOR LEASE**

| ADDRESS                      | SF    | NNN<br>Rate* | LOADING                      | FEATURES                                                                                                                                                                     |
|------------------------------|-------|--------------|------------------------------|------------------------------------------------------------------------------------------------------------------------------------------------------------------------------|
| 2581 Pioneer<br>Ave. Suite D | 5,773 | \$0.95       | 1 Grade Door<br>2 Dock Doors | 3 offices, 2 restrooms, 24' warehouse clearance, warehouse lighting, skylight, ample power. Reception, extensive electrical distribution, end unit.  Available 60 Day Notice |