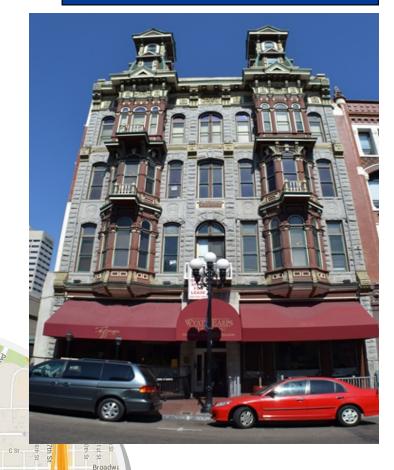

## **Property Highlights**

- Located in the historic Wyatt Earp Building in the heart of the Gaslamp District!
- Restaurant space available immediately
- Downtown, Convention Center, weekend and night business

## DOWNTOWN RESTAURANT

| AVAILABILITY |          |            |
|--------------|----------|------------|
| ļ            | 5,000 SF | \$3.25 psf |

PROVIDING REAL ESTATE SOLUTIONS 1120 SILVERADO STREET LA JOLLA, CA 92037 PHONE: 858.454.8857 FAX: 858.454.3257 WWW.CGPINC.COM Greg Wagner E: gwagner@cgpinc.com P: 858.729.9306 Lic: 01120775