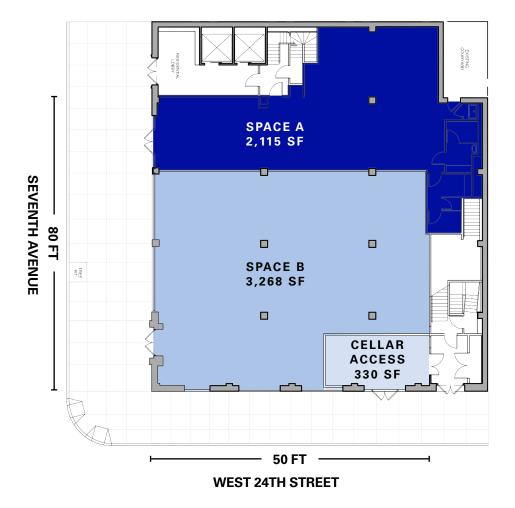

### Ground Floor | Proposed Divisions

#### **Approximate Size**

Ground Floor 5,713 SF\* \*Flexible divisions

Cellar 3,773 SF\* \*Can be leased separately with private entry