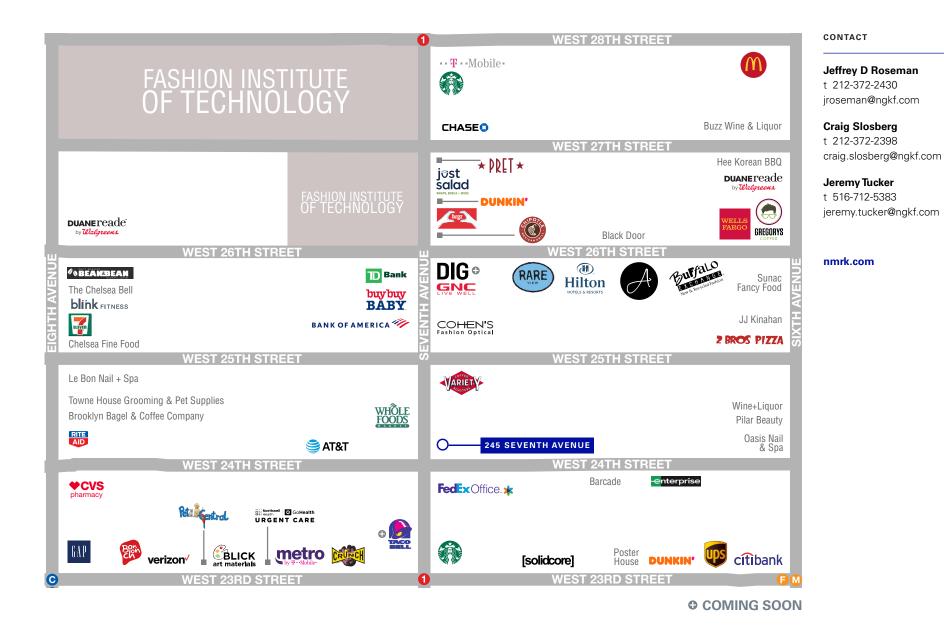

#### Neighbors

buybuy BABY, Bank of America, FedEx, TD Bank, Starbucks, Beach Bum Tanning, Westside Market, Cohens Optical, Chipotle Mexican Grill, Bare Burger, Just Salad, Taco Bell, Fashion Institute of Technology and the School of Visual Arts

#### **AREA NEIGHBORS**

AREA MAP