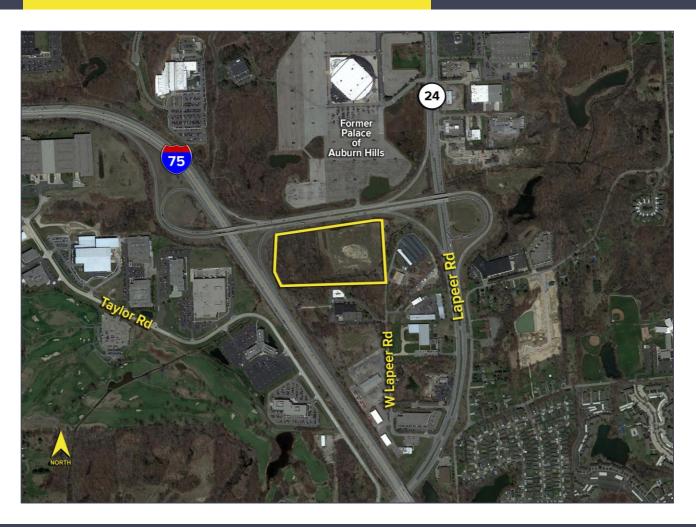

# 3295 LAPEER ROAD WEST AUBURN HILLS, MICHIGAN

FOR SALE / LEASE / BUILD-TO-SUIT 50,000 – 150,000 SQ. FT. 19.84 ACRES

#### **PROPERTY FEATURES**

- Exceptional, high image parcel available across from the former Palace of Auburn Hills site
- I-75 Signage
- Will build-to-suit for sale or lease -50,000-150,000 sq. ft.
- Site also for outright sale
- 19.84 gross acres 11.34 net usable acres
- Tax abatement possible
- Graded, incoming bridge built, retention pond graded
- Could have building ready in 1-year