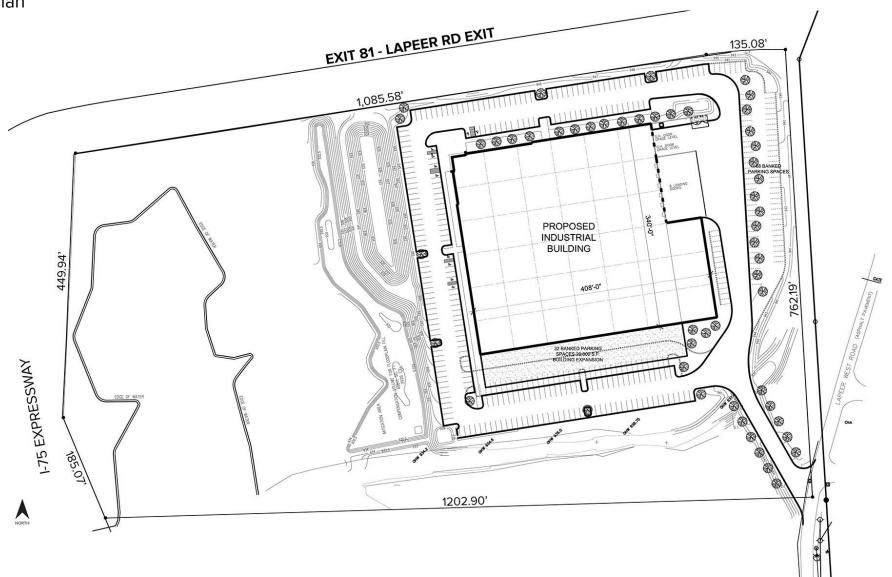

## Build-to-Suit For Sale or Lease / Land Site

50,000 -150,000 Sq. Ft. / 19.84 Acres AVAILABLE

Site Plan

For more information, please contact:

PAUL HOGE (248) 948 0103 paulhoge@signatureassociates.com SIGNATURE ASSOCIATES