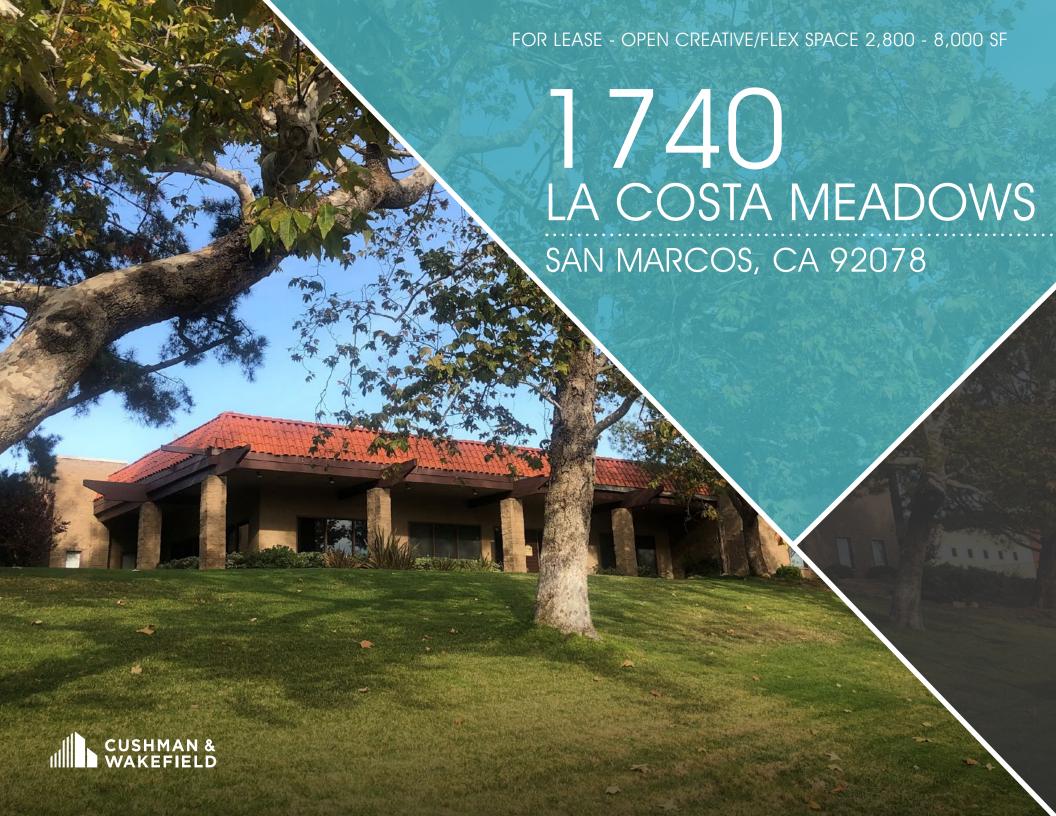

### PROPERTY HIGHLIGHTS

- Approximately 40,500 SF multi-tenant industrial and office property
- Located in the highly desirable La Costa Meadows business park
- Centrally located North County location with easy access to Encinitas, Leucadia, Carlsbad and Vista
- Walking distance to local retail shops and restaurants
- Zoning L-1
- Will accommodate varying to non-conforming uses
- Large parking lot with ample parking
- Lush green landscaping



#### **Property Overview**

- > Industrial, creative and executive offices available for lease
- > Can accommodate other office/showroom/industrial/flex uses
- > Restaurants and amenities within walking distance
- > Street and building signage available
- > Call to show



### SITE PLAN

& PROPERTY OVERVIEW

CCMA



### FLOOR PLAN

**SUITE 200**