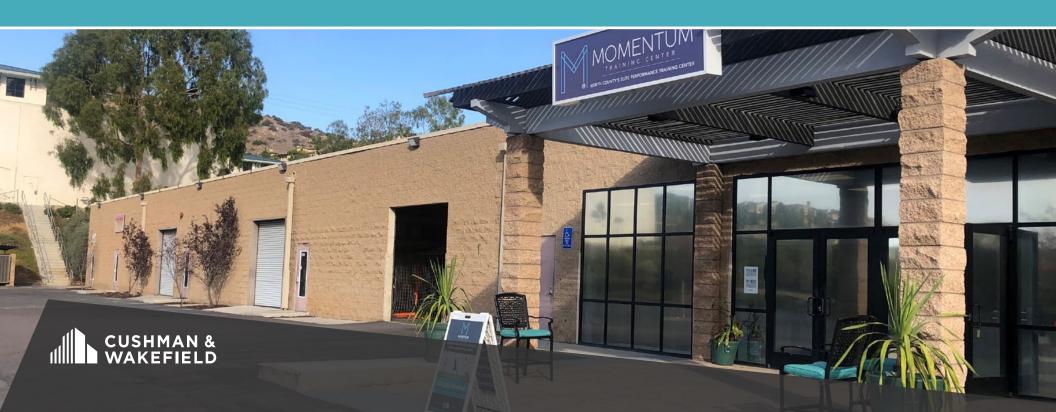

### PROPERTY HIGHLIGHTS

- Approximately 40,500 SF multi-tenant industrial and office property
- Located in the highly desirable La Costa Meadows business park
- Centrally located North County location with easy access to Encinitas, Leucadia, Carlsbad and Vista
- Walking distance to local retail shops and restaurants
- Zoning L-1
- Will accommodate varying to non-conforming uses
- Large parking lot with ample parking
- Lush green landscaping



#### **Property Overview**

- > Industrial, creative and executive offices available for lease
- > Can accommodate other office/showroom/industrial/flex uses
- > Restaurants and amenities within walking distance
- > Street and building signage available
- > Call to show



### SITE PLAN

& PROPERTY OVERVIEW

CCMA



### FLOOR PLAN

**SUITE 200** 

Amy M Pric





### **Suite Highlights**

- > Creative flex space available for lease
- > 100% climate controlled space
- > Open and exposed ceilings & ducting
- Open bullpen area, 4 private offices and large multi-stall restroom
- > Potential to add roll-up door to exterior
- > Flexible terms and TI packages available



### FLEX/CREATIVE OFFICE SUITE 5,800 SF @ \$1.05 MG +CAM



### FLOOR PLAN

**SUITE 250** 

Amy M Price

#### **Suite Highli