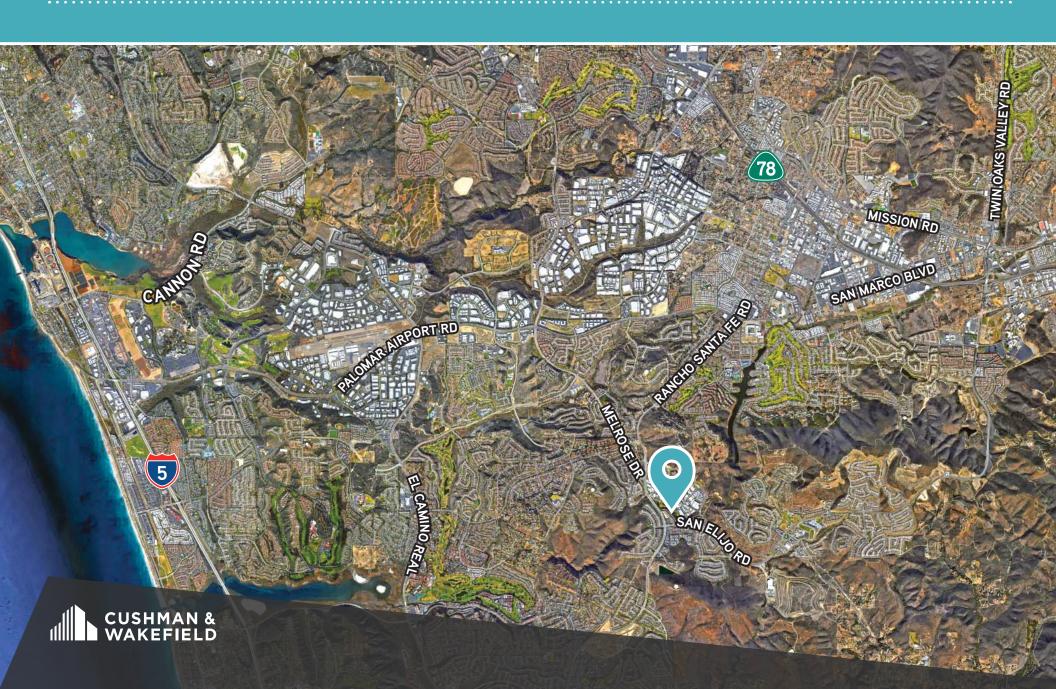

### PROPERTY HIGHLIGHTS

- Approximately 40,500 SF multi-tenant industrial and office property
- Located in the highly desirable La Costa Meadows business park
- Centrally located North County location with easy access to Encinitas, Leucadia, Carlsbad and Vista
- Walking distance to local retail shops and restaurants
- Zoning L-1
- Will accommodate varying to non-conforming uses
- Large parking lot with ample parking
- Lush green landscaping