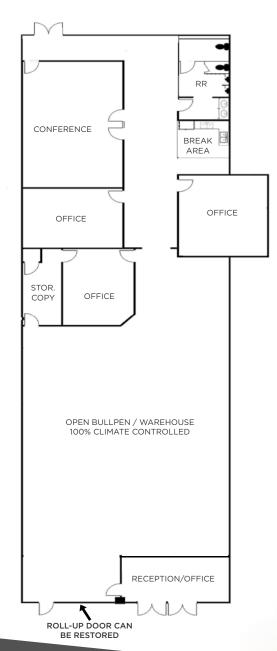

### FLOOR PLAN

**SUITE 200** 

Amy M Pric

### **Suite Highlights**

- > Creative flex space available for lease
- > 100% climate controlled space
- > Open and exposed ceilings & ducting
- Open bullpen area, 4 private offices and large multi-stall restroom
- > Potential to add roll-up door to exterior
- > Flexible terms and TI packages available