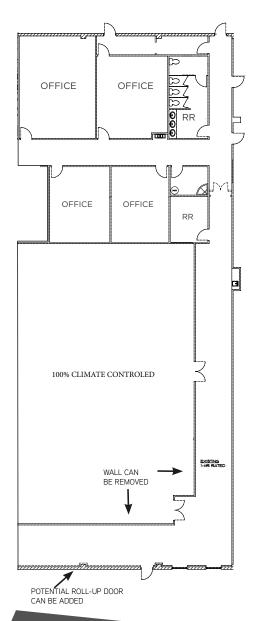

### FLOOR PLAN

**SUITE 200** 

Amy M Pric

### **Suite Highlights**

- > Creative flex space available for lease
- > 100% climate controlled space
- > Open and exposed ceilings & ducting
- Open bullpen area, 4 private offices and large multi-stall restroom
- > Potential to add roll-up door to exterior
- > Flexible terms and TI packages available