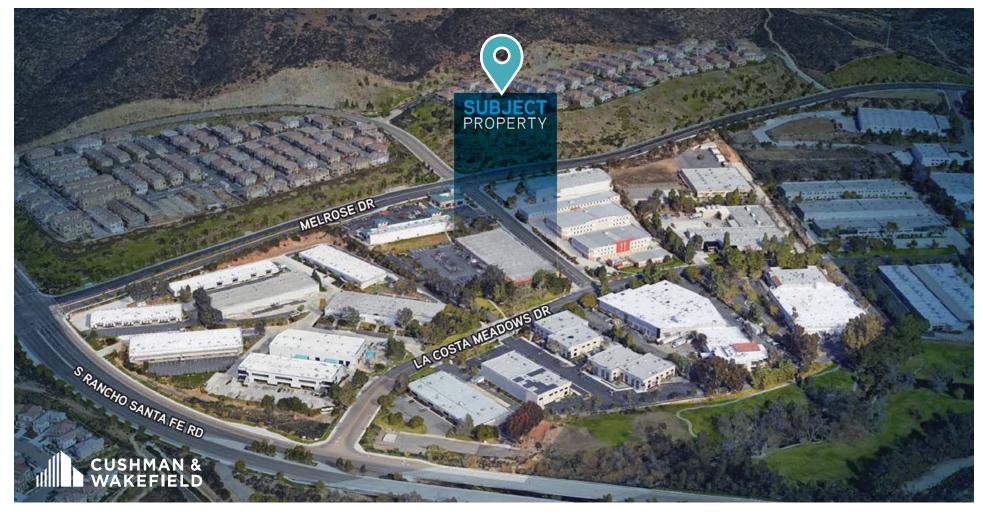

### SITE PLAN

& PROPERTY OVERVIEW

CCMA

## PROPERTY AERIAL

FOR LEASE - OPEN CREATIVE/FLEX SPACE 8,000 SF DIVISIBLE TO 5,000 SF INDUSTRIAL WAREHOUSE SPACE - 5,600 SF