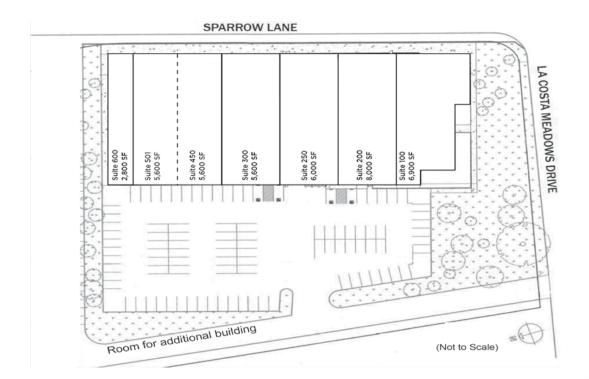

### SITE PLAN

& PROPERTY OVERVIEW

CCMA

### PROPERTY HIGHLIGHTS

- Approximately 40,500 SF multi-tenant industrial and office property
- Located in the highly desirable La Costa Meadows business park
- Centrally located North County location with easy access to Encinitas, Leucadia, Carlsbad and Vista
- Walking distance to local retail shops and restaurants
- Zoning L-1
- Will accommodate varying to non-conforming uses
- Large parking lot with ample parking
- Lush green landscaping