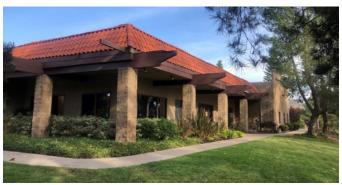

### PROPERTY HIGHLIGHTS

- Approximately 40,500 SF multi-tenant industrial and office property
- Located in the highly desirable La Costa Meadows business park
- Centrally located North County location with easy access to Encinitas, Leucadia, Carlsbad and Vista
- Walking distance to local retail shops and restaurants
- Zoning L-1
- Will accommodate varying to non-conforming uses
- Large parking lot with ample parking
- Lush green landscaping

#### **Property Overview**

- > Industrial, creative and executive offices available for lease
- > Can accommodate other office/showroom/industrial/flex uses
- > Restaurants and amenities within walking distance
- > Street and building signage available
- > Call to show