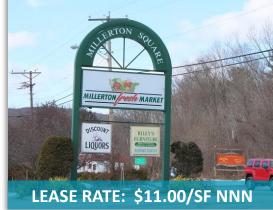

# **MILLERTON SQUARE**

# **Property Highlights**

- Total 11,500 SF Available For Lease within 82,000 SF Strip Mall
- Space consists of 8,500 SF Retail, sub-dividable to 2,500 SF & 6,000 SF, plus 3,000 SF Warehouse area
- 12 ft. ceilings in Retail space, 20 ft. ceiling in Warehouse & 1 Overhead door
- Anchor/co-tenants include Millerton Fresh Supermarket and a liquor store
- Also Available: Pad Site in front of the Square along US RT 44
- Former free-standing McDonald's Available For Lease @ \$4,500/mo. NNN