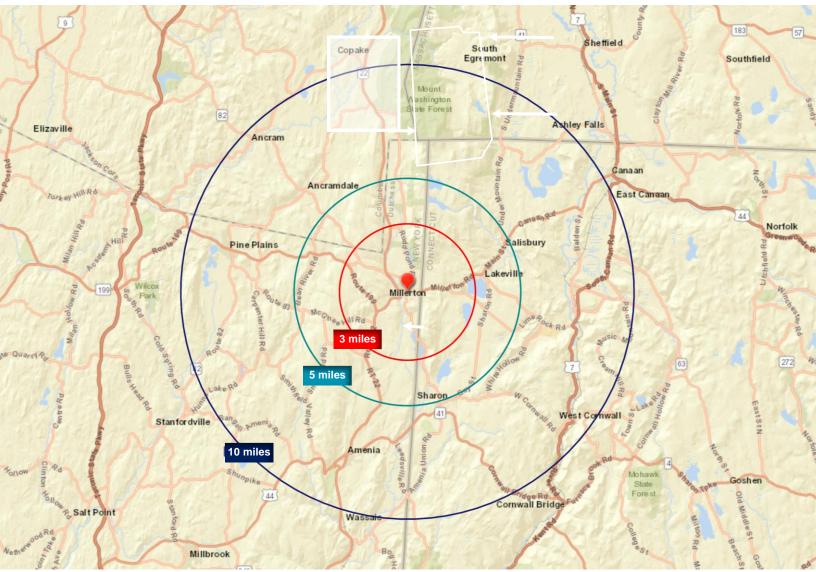

# 3,5,10 MILE RADIUS

# MAP & DEMOGRAPHICS

| DEMOGRPAHIC SUMMARY | 3 MILES   | 5 MILES   | 10 MILES  |
|---------------------|-----------|-----------|-----------|
| Population          | 3,212     | 6,359     | 19,811    |
| Households          | 1,346     | 2,781     | 8,395     |
| Average HH Income   | \$104,332 | \$107,913 | \$103,777 |

Source: US Census Bureau, Census 2010 Summary File 1; Esri forecasts for 2018