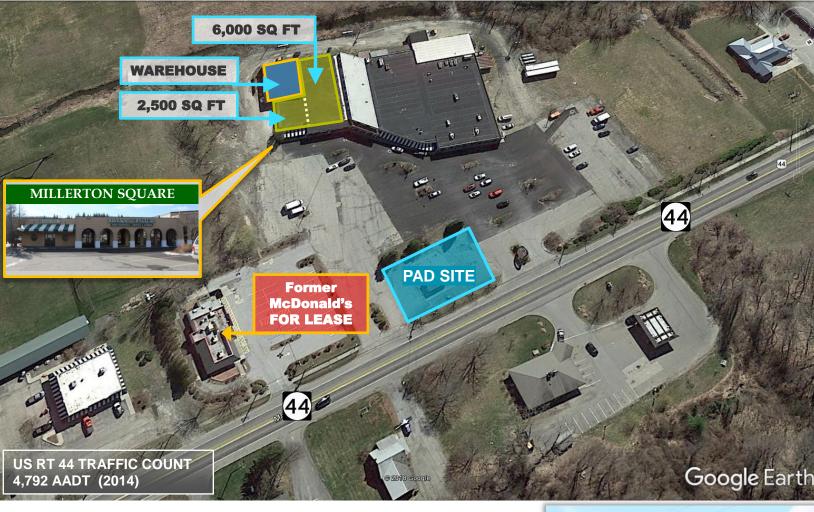

# **Property Highlights**

- Total 11,500 SF Available For Lease within 82,000 SF Strip Mall
- Space consists of 8,500 SF Retail, sub-dividable to 2,500 SF & 6,000 SF, plus 3,000 SF Warehouse area
- 12 ft. ceilings in Retail space, 20 ft. ceiling in Warehouse & 1 Overhead door
- Anchor/co-tenants include Millerton Fresh Supermarket and a liquor store
- Also Available: Pad Site in front of the Square along US RT 44
- Former free-standing McDonald's Available For Lease @ \$4,500/mo. NNN