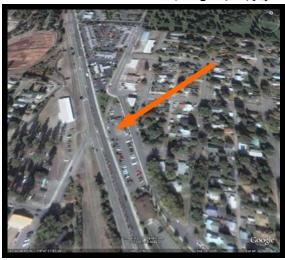

## Office, 3 Bay Shop, and 75 Car Lot For Lease 800 NW BLVD. \$3000/month nnn

- Former Dollar Rent a Car
- Located at the Gateway to Downtown Coeurdalene Idaho
- Paved open car lot holds in excess of 75 cars
- 2900sf 3 bay shop and office (floorplan available)
- 300 lineal feet of frontage along NW Boulevard 23,400sf of Lot Space
- \$3000 per month nnn taxes \$5,100 applicable
- Would rent the office and shop building SEPARATE from the lot
- \$2000 for the office shop and \$1000 for the lot Available immediately
- Please Call Jim Slavin Jr @ SDS Realty, Inc
- 509-217-4567