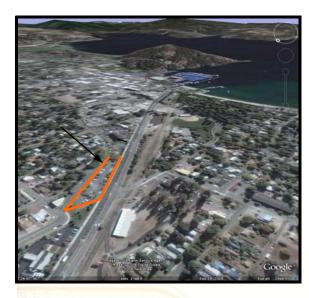

## Office, 3 Bay Shop, and 75 Car Lot For Lease 800 NW BLVD. \$3000/month nnn

- Former Dollar Rent a Car
- Located at the Gateway to Downtown Coeurdalene Idaho
- Paved open car lot holds in excess of 75 cars
- 2900sf 3 bay shop and office (floorplan available)
- 300 lineal feet of frontage along NW Boulevard 23,400sf of Lot Space
- \$3000 per month nnn taxes \$5,100 applicable
- Would rent the office and shop building SEPARATE from the lot
- \$2000 for the office shop and \$1000 for the lot Available immediately
- Please Call Jim Slavin Jr @ SDS Realty, Inc
- 509-217-4567