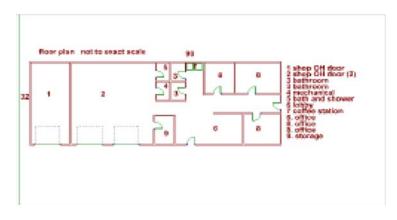

## Office, 3 Bay Shop, and 75 Car Lot For Lease 800 NW BLVD. \$3000/month nnn

- Former Dollar Rent a Car
- Located at the Gateway to Downtown Coeurdalene Idaho
- Paved open car lot holds in excess of 75 cars
- 2900sf 3 bay shop and office (floorplan available)
- 300 lineal feet of frontage along NW Boulevard 23,400sf of Lot Space
- \$3000 per month nnn taxes \$5,100 applicable
- Would rent the office and shop building SEPARATE from the lot
- \$2000 for the office shop and \$1000 for the lot Available immediately
- Please Call Jim Slavin Jr @ SDS Realty, Inc
- 509-217-4567