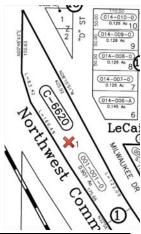

## Office, 3 Bay Shop, and 75 Car Lot For Lease 800 NW BLVD. \$3000/month nnn

- Former Dollar Rent a Car
- Located at the Gateway to Downtown Coeurdalene Idaho
- Paved open car lot holds in excess of 75 cars
- 2900sf 3 bay shop and office (floorplan available)
- 300 lineal feet of frontage along NW Boulevard 23,400sf of Lot Space
- \$3000 per month nnn taxes \$5,100 applicable
- Would rent the office and shop building SEPARATE from the lot
- \$2000 for the office shop and \$1000 for the lot Available immediately
- Please Call Jim Slavin Jr @ SDS Realty, Inc
- 509-217-4567