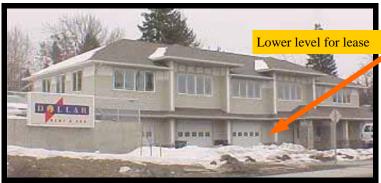

## Office, 3 Bay Shop, and 75 Car Lot For Lease 800 NW BLVD. \$3000/month nnn

- Former Dollar Rent a Car
- Located at the Gateway to Downtown Coeurdalene Idaho
- Paved open car lot holds in excess of 75 cars
- 2900sf 3 bay shop and office (floorplan available)
- 300 lineal feet of frontage along NW Boulevard 23,400sf of Lot Space
- \$3000 per month nnn taxes \$5,100 applicable
- Would rent the office and shop building SEPARATE from the lot
- \$2000 for the office shop and \$1000 for the lot Available immediately
- Please Call Jim Slavin Jr @ SDS Realty, Inc
- 509-217-4567

Lower level for lease