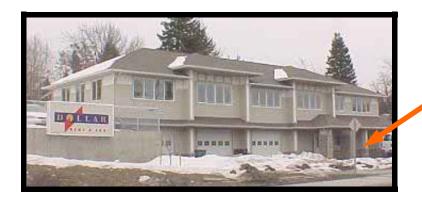

## Office, 3 Bay Shop, and 75 Car Lot For Lease 800 NW BLVD. \$3000/month nnn

- Former Dollar Rent a Car
- Located at the Gateway to Downtown Coeurdalene Idaho
- Paved open car lot holds in excess of 75 cars
- 2900sf 3 bay shop and office (floorplan available)
- 300 lineal feet of frontage along NW Boulevard 23,400sf of Lot Space
- \$3000 per month nnn taxes \$5,100 applicable
- Would rent the office and shop building SEPARATE from the lot
- \$2000 for the office shop and \$1000 for the lot Available immediately
- Please Call Jim Slavin Jr @ SDS Realty, Inc
- 509-217-4567